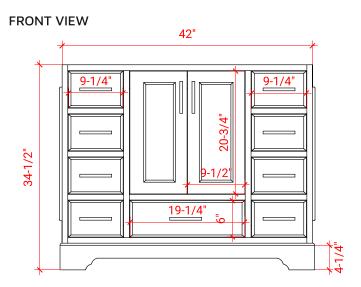

# ARIEL

# M042S



# **BASE CABINET DIMENSIONS**

42" W x 21.5" D x 34.5" H

# FEATURES

- Solid wood frame & plywood panels
- Dovetail drawers and joints
- Soft closing doors & drawers

## HARDWARE FINISHES



Polished Chrome

# AVAILABLE COLORS



## SIDE VIEW



#### PLAN VIEW







#### **OVERALL DIMENSIONS**

42.25" W x 22" D x 1.5" H

### COUNTERTOP OPTIONS



Carrara White Quartz CQ-042S-OVL-CT

#### COUNTERTOP PLAN VIEW

#### **FEATURES**

- Solid countertop with mitered edges & seams
- Undermount white oval sink
- Pre-drilled for 8" widespread faucet

#### INCLUDED

- Countertop
- Matching Backsplash
- Oval Sink

# 

#### THREE DIMENSIONAL COUNTERTOP VIEW



#### EDGE SIDE VIEW