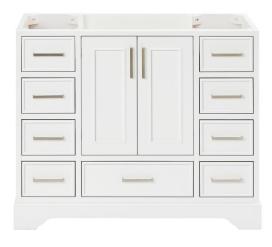

# **BASE CABINET DIMENSIONS**

42" W x 21.5" D x 34.5" H

# FEATURES

- Solid wood frame & plywood panels
- Dovetail drawers and joints
- Soft closing doors & drawers