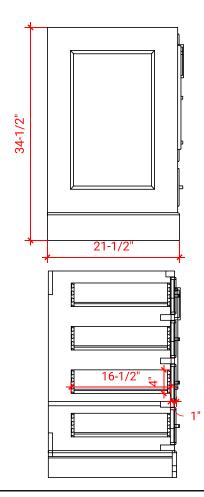

# **BASE CABINET DIMENSIONS**

42" W x 21.5" D x 34.5" H

## SIDE VIEW

#### PLAN VIEW