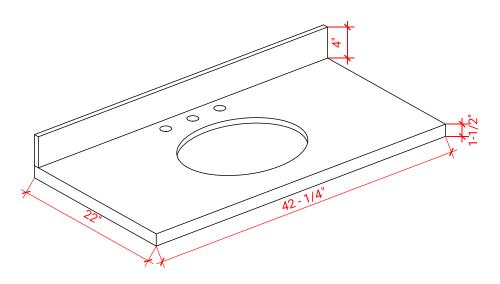

#### **OVERALL DIMENSIONS**

42.25" W x 22" D x 1.5" H

### COUNTERTOP OPTIONS

Carrara White Quartz CQ-042S-OVL-CT

#### COUNTERTOP PLAN VIEW

#### **FEATURES**

- Solid countertop with mitered edges & seams
- Undermount white oval sink
- Pre-drilled for 8" widespread faucet

#### INCLUDED

- Countertop
- Matching Backsplash
- Oval Sink

#### THREE DIMENSIONAL COUNTERTOP VIEW