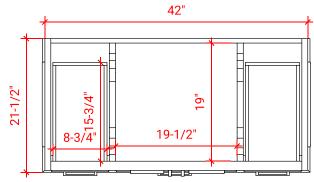

# ARIEL

# M042S



# **BASE CABINET DIMENSIONS**

42" W x 21.5" D x 34.5" H

# FEATURES

- Solid wood frame & plywood panels
- Dovetail drawers and joints
- Soft closing doors & drawers

## HARDWARE FINISHES



Polished Chrome

# AVAILABLE COLORS



## SIDE VIEW



#### PLAN VIEW







#### **OVERALL DIMENSIONS**

42.25" W x 22" D x 1.5" H

### COUNTERTOP OPTIONS



Carrara White Quartz CQ-042S-OVL-CT

#### COUNTERTOP PLAN VIEW

#### **FEATURES**

- Solid countertop with mitered edges & seams
- Undermount white oval sink
- Pre-drilled for 8" widespread faucet

#### INCLUDED

- Countertop
- Matching Backsplash
- Oval Sink

# 

#### THREE DIMENSIONAL COUNTERTOP VIEW



#### EDGE SIDE VIEW