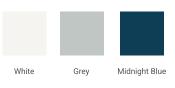

# ARIEL

# M042S



# **BASE CABINET DIMENSIONS**

42" W x 21.5" D x 34.5" H

# FEATURES

- Solid wood frame & plywood panels
- Dovetail drawers and joints
- Soft closing doors & drawers

## HARDWARE FINISHES



Polished Chrome

# AVAILABLE COLORS



## SIDE VIEW



#### PLAN VIEW







#### **OVERALL DIMENSIONS**

42.25" W x 22" D x 1.5" H

### COUNTERTOP OPTIONS



Carrara White Quartz CQ-042S-OVL-CT

#### COUNTERTOP PLAN VIEW

#### **FEATURES**

- Solid countertop with mitered edges & seams
- Undermount white oval sink
- Pre-drilled for 8" widespread faucet

#### INCLUDED

- Countertop
- Matching Backsplash
- Oval Sink

# 

#### THREE DIMENSIONAL COUNTERTOP VIEW



#### EDGE SIDE VIEW