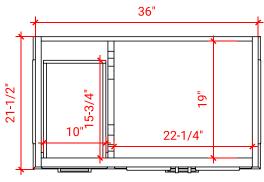

# **BASE CABINET DIMENSIONS**

36" W x 21.5" D x 34.5" H

## SIDE VIEW

#### PLAN VIEW

#### FRONT VIEW