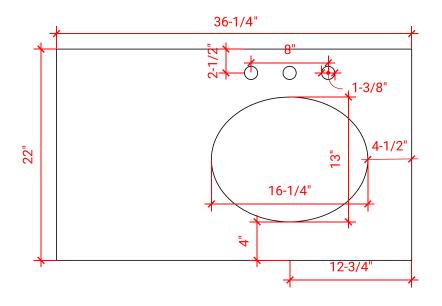

#### OVERALL DIMENSIONS

36.25" W x 22".D x 1.5" H

#### COUNTERTOP OPTIONS

Carrara White Quartz CQ-036S-R-OVL-CT

#### COUNTERTOP PLAN VIEW

#### **FEATURES**

- Solid countertop with mitered edges & seams
- Undermount white oval sink
- Pre-drilled for 8" widespread faucet

#### INCLUDED

- Countertop
- Matching Backsplash
- Oval Sink