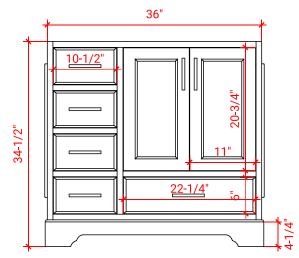

# **BASE CABINET DIMENSIONS**

36" W x 21.5" D x 34.5" H

## SIDE VIEW

#### PLAN VIEW

#### FRONT VIEW

#### OVERALL DIMENSIONS

36.25" W x 22".D x 1.5" H