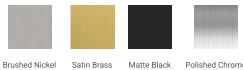

# ARIEL

# M036S-R



# **BASE CABINET DIMENSIONS**

36" W x 21.5" D x 34.5" H

#### FEATURES

- Solid wood frame & plywood panels
- Dovetail drawers and joints
- Soft closing doors & drawers

### HARDWARE FINISHES



Polished Chrome

# AVAILABLE COLORS



## SIDE VIEW



#### PLAN VIEW





#### FRONT VIEW



#### OVERALL DIMENSIONS

36.25" W x 22".D x 1.5" H

#### COUNTERTOP OPTIONS



Carrara White Quartz CQ-036S-R-OVL-CT

#### COUNTERTOP PLAN VIEW

#### **FEATURES**

- Solid countertop with mitered edges & seams
- Undermount white oval sink
- Pre-drilled for 8" widespread faucet

#### INCLUDED

- Countertop
- Matching Backsplash
- Oval Sink



# EDGE SIDE VIEW



#### THREE DIMENSIONAL COUNTERTOP VIEW