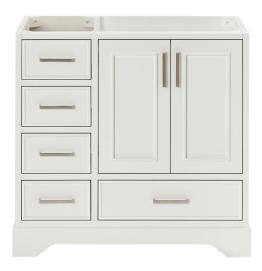

# ARIEL

# M036S-R

# **BASE CABINET DIMENSIONS**

36" W x 21.5" D x 34.5" H

#### FEATURES

- Solid wood frame & plywood panels
- Dovetail drawers and joints
- Soft closing doors & drawers