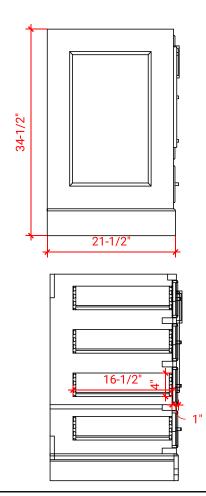

# **BASE CABINET DIMENSIONS**

36" W x 21.5" D x 34.5" H

## SIDE VIEW

#### FRONT VIEW