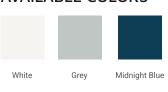

# ARIEL

# M036S-R



# **BASE CABINET DIMENSIONS**

36" W x 21.5" D x 34.5" H

#### FEATURES

- Solid wood frame & plywood panels
- Dovetail drawers and joints
- Soft closing doors & drawers

### HARDWARE FINISHES



Polished Chrome

# AVAILABLE COLORS



## SIDE VIEW



#### PLAN VIEW





#### FRONT VIEW



#### OVERALL DIMENSIONS

36.25" W x 22".D x 1.5" H

#### COUNTERTOP OPTIONS



Carrara White Quartz CQ-036S-R-OVL-CT

#### COUNTERTOP PLAN VIEW

#### **FEATURES**

- Solid countertop with mitered edges & seams
- Undermount white oval sink
- Pre-drilled for 8" widespread faucet

#### INCLUDED

- Countertop
- Matching Backsplash
- Oval Sink



# EDGE SIDE VIEW



#### THREE DIMENSIONAL COUNTERTOP VIEW