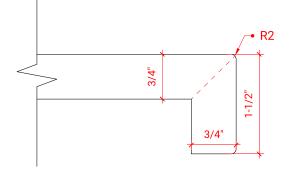

# ARIEL

# M036S-R



# **BASE CABINET DIMENSIONS**

36" W x 21.5" D x 34.5" H

#### FEATURES

- Solid wood frame & plywood panels
- Dovetail drawers and joints
- Soft closing doors & drawers

### HARDWARE FINISHES



Polished Chrome

# AVAILABLE COLORS



## SIDE VIEW



#### PLAN VIEW





#### FRONT VIEW



#### OVERALL DIMENSIONS

36.25" W x 22".D x 1.5" H

#### COUNTERTOP OPTIONS



Carrara White Quartz CQ-036S-R-OVL-CT

#### COUNTERTOP PLAN VIEW

#### **FEATURES**

- Solid countertop with mitered edges & seams
- Undermount white oval sink
- Pre-drilled for 8" widespread faucet

#### INCLUDED

- Countertop
- Matching Backsplash
- Oval Sink



# EDGE SIDE VIEW



#### THREE DIMENSIONAL COUNTERTOP VIEW