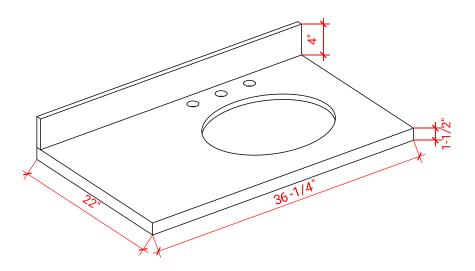

#### OVERALL DIMENSIONS

36.25" W x 22".D x 1.5" H

#### THREE DIMENSIONAL COUNTERTOP VIEW