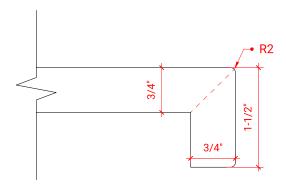

# M036S-L



## **BASE CABINET DIMENSIONS**

36" W x 21.5" D x 34.5" H

# **FEATURES**

- Solid wood frame & plywood panels
- Dovetail drawers and joints
- Soft closing doors & drawers

# HARDWARE FINISHES



## **AVAILABLE COLORS**



#### FRONT VIEW



#### **PLAN VIEW**



#### SIDE VIEW





## **OVERALL DIMENSIONS**

36.25" W x 22" D x 1.5" H

## **COUNTERTOP OPTIONS**



Carrara White Quartz CQ-036S-L-REC-CT

## **FEATURES**

- Solid countertop with mitered edges & seams
- Undermount white rectangular sink
- Pre-drilled for 8" widespread faucet

#### **INCLUDED**

- Countertop
- Matching Backsplash
- Rectangle Sink

#### **COUNTERTOP PLAN VIEW**



#### **EDGE SIDE VIEW**



## THREE DIMENSIONAL COUNTERTOP VIEW