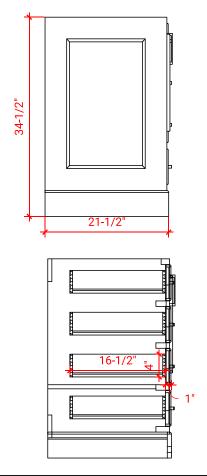

## **BASE CABINET DIMENSIONS**

36" W x 21.5" D x 34.5" H

#### FRONT VIEW

#### SIDE VIEW