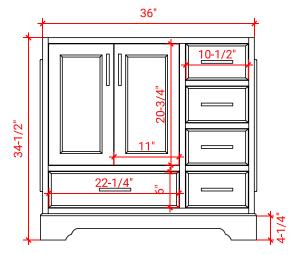

## **BASE CABINET DIMENSIONS**

36" W x 21.5" D x 34.5" H

#### FRONT VIEW

#### **PLAN VIEW**

#### SIDE VIEW