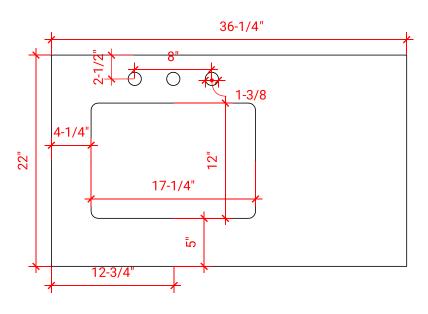

## **OVERALL DIMENSIONS**

36.25" W x 22" D x 1.5" H

## **COUNTERTOP OPTIONS**

Carrara White Quartz CQ-036S-L-REC-CT

## **FEATURES**

- Solid countertop with mitered edges & seams
- Undermount white rectangular sink
- Pre-drilled for 8" widespread faucet

#### **INCLUDED**

- Countertop
- Matching Backsplash
- Rectangle Sink

#### **COUNTERTOP PLAN VIEW**