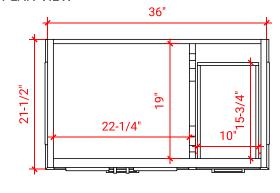

## **BASE CABINET DIMENSIONS**

36" W x 21.5" D x 34.5" H

#### FRONT VIEW

#### **PLAN VIEW**

#### SIDE VIEW