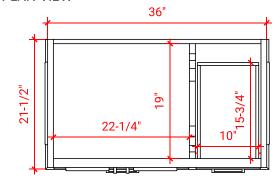

# M036S-L



## **BASE CABINET DIMENSIONS**

36" W x 21.5" D x 34.5" H

# **FEATURES**

- Solid wood frame & plywood panels
- Dovetail drawers and joints
- Soft closing doors & drawers

# HARDWARE FINISHES



## **AVAILABLE COLORS**



### FRONT VIEW



### **PLAN VIEW**



#### SIDE VIEW





## **OVERALL DIMENSIONS**

36.25" W x 22" D x 1.5" H

#### **COUNTERTOP OPTIONS**



Carrara White Quartz CQ-036S-L-OVL-CT

## **FEATURES**

- Solid countertop with mitered edges & seams
- Undermount white oval sink
- Pre-drilled for 8" widespread faucet

#### **INCLUDED**

- Countertop
- Matching Backsplash
- Oval Sink

#### **COUNTERTOP PLAN VIEW**



#### **EDGE SIDE VIEW**



## THREE DIMENSIONAL COUNTERTOP VIEW