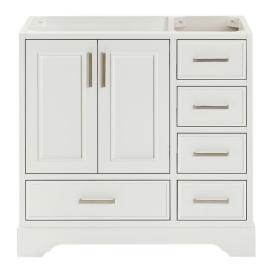

# M036S-L

## **BASE CABINET DIMENSIONS**

36" W x 21.5" D x 34.5" H

# **FEATURES**

- Solid wood frame & plywood panels
- Dovetail drawers and joints
- Soft closing doors & drawers