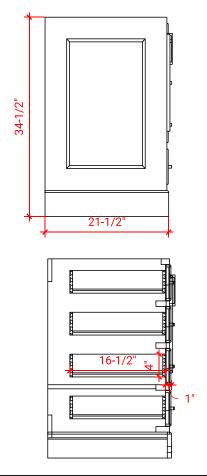

## **BASE CABINET DIMENSIONS**

36" W x 21.5" D x 34.5" H

### FRONT VIEW

#### SIDE VIEW