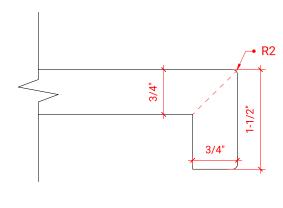

# M036S-L



## **BASE CABINET DIMENSIONS**

36" W x 21.5" D x 34.5" H

# **FEATURES**

- Solid wood frame & plywood panels
- Dovetail drawers and joints
- Soft closing doors & drawers

# HARDWARE FINISHES



## **AVAILABLE COLORS**



### FRONT VIEW



### **PLAN VIEW**



#### SIDE VIEW





## **OVERALL DIMENSIONS**

36.25" W x 22" D x 1.5" H

#### **COUNTERTOP OPTIONS**



Carrara White Quartz CQ-036S-L-OVL-CT

## **FEATURES**

- Solid countertop with mitered edges & seams
- Undermount white oval sink
- Pre-drilled for 8" widespread faucet

#### **INCLUDED**

- Countertop
- Matching Backsplash
- Oval Sink

#### **COUNTERTOP PLAN VIEW**



#### **EDGE SIDE VIEW**



## THREE DIMENSIONAL COUNTERTOP VIEW