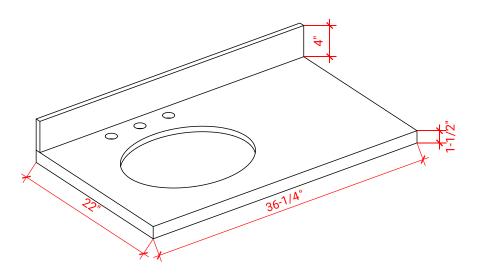

## **OVERALL DIMENSIONS**

36.25" W x 22" D x 1.5" H

## THREE DIMENSIONAL COUNTERTOP VIEW