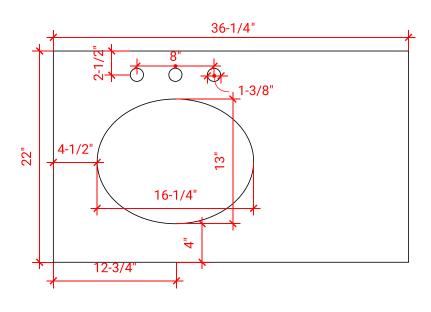

## **OVERALL DIMENSIONS**

36.25" W x 22" D x 1.5" H

#### **COUNTERTOP OPTIONS**

Carrara White Quartz CQ-036S-L-OVL-CT

## **FEATURES**

- Solid countertop with mitered edges & seams
- Undermount white oval sink
- Pre-drilled for 8" widespread faucet

#### **INCLUDED**

- Countertop
- Matching Backsplash
- Oval Sink

#### **COUNTERTOP PLAN VIEW**