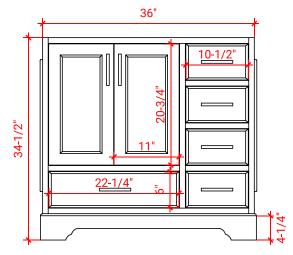

## **BASE CABINET DIMENSIONS**

36" W x 21.5" D x 34.5" H

### FRONT VIEW

### **PLAN VIEW**

#### SIDE VIEW

## **OVERALL DIMENSIONS**

36.25" W x 22" D x 1.5" H