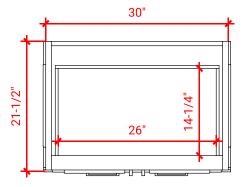

# ARIEL

# M030S



# BASE CABINET DIMENSIONS

30" W x 21.5" D x 34.5" H

# FEATURES

- Solid wood frame & plywood panels
- Dovetail drawers and joints
- Soft closing doors & drawers

## HARDWARE FINISHES



Brushed Nickel Satin Brass

Matte Black Polished Chrome

# AVAILABLE COLORS



# SIDE VIEW





# FRONT VIEW



#### PLAN VIEW



## **OVERALL DIMENSIONS**

30.25" W x 22" D x 1.5" H

# COUNTERTOP OPTIONS



Carrara White Quartz CQ-030S-REC-CT

#### COUNTERTOP PLAN VIEW

#### **FEATURES**

- Solid countertop with mitered edges & seams
- Undermount white rectangular sink
- Pre-drilled for 8" widespread faucet

#### INCLUDED

- Countertop
- Matching Backsplash
- Rectangle Sink



#### THREE DIMENSIONAL COUNTERTOP VIEW



#### EDGE SIDE VIEW