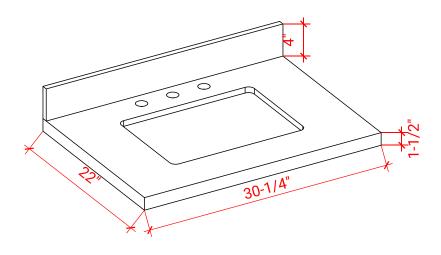

## **OVERALL DIMENSIONS**

30.25" W x 22" D x 1.5" H

#### THREE DIMENSIONAL COUNTERTOP VIEW