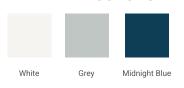

# ARIEL

# M030S



# BASE CABINET DIMENSIONS

30" W x 21.5" D x 34.5" H

# FEATURES

- Solid wood frame & plywood panels
- Dovetail drawers and joints
- Soft closing doors & drawers

## HARDWARE FINISHES



Brushed Nickel Satin Brass

Matte Black Polished Chrome

# AVAILABLE COLORS



# SIDE VIEW





# FRONT VIEW



#### PLAN VIEW



## **OVERALL DIMENSIONS**

30.25" W x 22" D x 1.5" H

# COUNTERTOP OPTIONS



Carrara White Quartz CQ-030S-REC-CT

#### COUNTERTOP PLAN VIEW

#### **FEATURES**

- Solid countertop with mitered edges & seams
- Undermount white rectangular sink
- Pre-drilled for 8" widespread faucet

#### INCLUDED

- Countertop
- Matching Backsplash
- Rectangle Sink



#### THREE DIMENSIONAL COUNTERTOP VIEW



#### EDGE SIDE VIEW