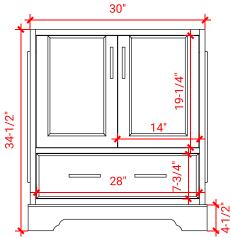

# ARIEL

# M030S



# BASE CABINET DIMENSIONS

30" W x 21.5" D x 34.5" H

# FEATURES

- Solid wood frame & plywood panels
- Dovetail drawers and joints
- Soft closing doors & drawers

## HARDWARE FINISHES



Brushed Nickel Satin Brass

Matte Black Polished Chrome

# AVAILABLE COLORS



# SIDE VIEW





# FRONT VIEW



#### PLAN VIEW



## **OVERALL DIMENSIONS**

30.25" W x 22" D x 1.5" H

# COUNTERTOP OPTIONS



Carrara White Quartz CQ-030S-REC-CT

#### COUNTERTOP PLAN VIEW

#### **FEATURES**

- Solid countertop with mitered edges & seams
- Undermount white rectangular sink
- Pre-drilled for 8" widespread faucet

#### INCLUDED

- Countertop
- Matching Backsplash
- Rectangle Sink



#### THREE DIMENSIONAL COUNTERTOP VIEW



#### EDGE SIDE VIEW