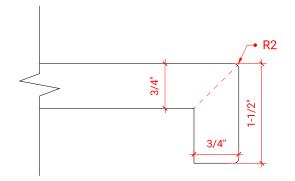

# ARIEL

# M030S



# BASE CABINET DIMENSIONS

30" W x 21.5" D x 34.5" H

# FEATURES

- Solid wood frame & plywood panels
- Dovetail drawers and joints
- Soft closing doors & drawers

## HARDWARE FINISHES



Brushed Nickel Satin Brass

Matte Black Polished Chrome

# AVAILABLE COLORS



# SIDE VIEW





# FRONT VIEW



#### PLAN VIEW



## **OVERALL DIMENSIONS**

30.25" W x 22" D x 1.5" H

# COUNTERTOP OPTIONS



Carrara White Quartz CQ-030S-REC-CT

#### COUNTERTOP PLAN VIEW

#### **FEATURES**

- Solid countertop with mitered edges & seams
- Undermount white rectangular sink
- Pre-drilled for 8" widespread faucet

#### INCLUDED

- Countertop
- Matching Backsplash
- Rectangle Sink



#### THREE DIMENSIONAL COUNTERTOP VIEW



#### EDGE SIDE VIEW