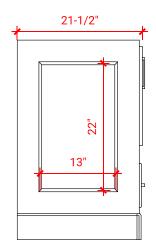

# ARIEL

# M030S



# BASE CABINET DIMENSIONS

30" W x 21.5" D x 34.5" H

# FEATURES

- Solid wood frame & plywood panels
- Dovetail drawers and joints
- Soft closing doors & drawers

## HARDWARE FINISHES



Brushed Nickel Satin Brass

Matte Black Polished Chrome

# AVAILABLE COLORS



# SIDE VIEW





# FRONT VIEW



#### PLAN VIEW



## **OVERALL DIMENSIONS**

30.25" W x 22" D x 1.5" H

# COUNTERTOP OPTIONS



Carrara White Quartz CQ-030S-REC-CT

#### COUNTERTOP PLAN VIEW

#### **FEATURES**

- Solid countertop with mitered edges & seams
- Undermount white rectangular sink
- Pre-drilled for 8" widespread faucet

#### INCLUDED

- Countertop
- Matching Backsplash
- Rectangle Sink



#### THREE DIMENSIONAL COUNTERTOP VIEW



#### EDGE SIDE VIEW