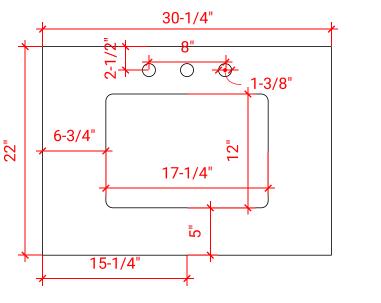

#### PLAN VIEW

## **OVERALL DIMENSIONS**

30.25" W x 22" D x 1.5" H

#### **FEATURES**

- Solid countertop with mitered edges & seams
- Undermount white rectangular sink
- Pre-drilled for 8" widespread faucet