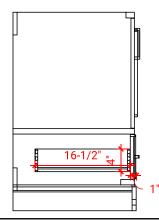

# ARIEL

# M030S



# BASE CABINET DIMENSIONS

30" W x 21.5" D x 34.5" H

# FEATURES

- Solid wood frame & plywood panels
- Dovetail drawers and joints
- Soft closing doors & drawers

## HARDWARE FINISHES



Brushed Nickel Satin Brass

Matte Black Polished Chrome

# AVAILABLE COLORS



# SIDE VIEW





# FRONT VIEW



#### PLAN VIEW



## **OVERALL DIMENSIONS**

30.25" W x 22" D x 1.5" H

# COUNTERTOP OPTIONS



Carrara White Quartz CQ-030S-REC-CT

#### COUNTERTOP PLAN VIEW

#### **FEATURES**

- Solid countertop with mitered edges & seams
- Undermount white rectangular sink
- Pre-drilled for 8" widespread faucet

#### INCLUDED

- Countertop
- Matching Backsplash
- Rectangle Sink



#### THREE DIMENSIONAL COUNTERTOP VIEW



#### EDGE SIDE VIEW