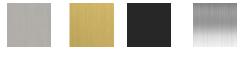

# ARIEL

# M030S



# BASE CABINET DIMENSIONS

30" W x 21.5" D x 34.5" H

# FEATURES

- Solid wood frame & plywood panels
- Dovetail drawers and joints
- Soft closing doors & drawers

## HARDWARE FINISHES



Brushed Nickel Satin Brass

Matte Black Polished Chrome

# AVAILABLE COLORS



# SIDE VIEW





# FRONT VIEW



#### PLAN VIEW



## **OVERALL DIMENSIONS**

30.25" W x 22" D x 1.5" H

# COUNTERTOP OPTIONS



Carrara White Quartz CQ-030S-REC-CT

#### COUNTERTOP PLAN VIEW

#### **FEATURES**

- Solid countertop with mitered edges & seams
- Undermount white rectangular sink
- Pre-drilled for 8" widespread faucet

#### INCLUDED

- Countertop
- Matching Backsplash
- Rectangle Sink



#### THREE DIMENSIONAL COUNTERTOP VIEW



#### EDGE SIDE VIEW