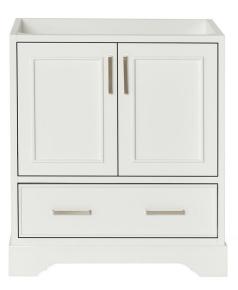

# ARIEL

# M030S

# BASE CABINET DIMENSIONS

30" W x 21.5" D x 34.5" H

# FEATURES

- Solid wood frame & plywood panels
- Dovetail drawers and joints
- Soft closing doors & drawers