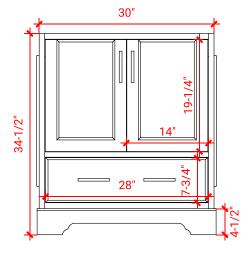

## **BASE CABINET DIMENSIONS**

30" W x 21.5" D x 34.5" H

#### FRONT VIEW

#### **PLAN VIEW**

#### SIDE VIEW

## **OVERALL DIMENSIONS**

30.25" W x 22" D x 1.5" H