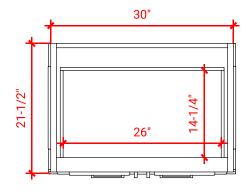

# M030S



## **BASE CABINET DIMENSIONS**

30" W x 21.5" D x 34.5" H

# **FEATURES**

- Solid wood frame & plywood panels
- Dovetail drawers and joints
- Soft closing doors & drawers

## HARDWARE FINISHES



## **AVAILABLE COLORS**



#### FRONT VIEW



#### **PLAN VIEW**



#### SIDE VIEW







## **OVERALL DIMENSIONS**

30.25" W x 22" D x 1.5" H

## **COUNTERTOP OPTIONS**



Carrara White Quartz CO-030S-OVL-CT

## COUNTERTOP PLAN VIEW



## **FEATURES**

- Solid countertop with mitered edges & seams
- Undermount white oval sink
- Pre-drilled for 8" widespread faucet

#### **INCLUDED**

- Countertop
- Matching Backsplash
- Oval Sink

#### **EDGE SIDE VIEW**



## THREE DIMENSIONAL COUNTERTOP VIEW