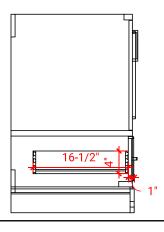

# M030S



## **BASE CABINET DIMENSIONS**

30" W x 21.5" D x 34.5" H

# **FEATURES**

- Solid wood frame & plywood panels
- Dovetail drawers and joints
- Soft closing doors & drawers

## HARDWARE FINISHES



## **AVAILABLE COLORS**



#### FRONT VIEW



#### **PLAN VIEW**



#### SIDE VIEW







## **OVERALL DIMENSIONS**

30.25" W x 22" D x 1.5" H

## **COUNTERTOP OPTIONS**



Carrara White Quartz CO-030S-OVL-CT

## COUNTERTOP PLAN VIEW



## **FEATURES**

- Solid countertop with mitered edges & seams
- Undermount white oval sink
- Pre-drilled for 8" widespread faucet

#### **INCLUDED**

- Countertop
- Matching Backsplash
- Oval Sink

#### **EDGE SIDE VIEW**



## THREE DIMENSIONAL COUNTERTOP VIEW