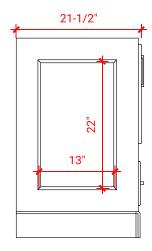

# M030S



## **BASE CABINET DIMENSIONS**

30" W x 21.5" D x 34.5" H

# **FEATURES**

- Solid wood frame & plywood panels
- Dovetail drawers and joints
- Soft closing doors & drawers

## HARDWARE FINISHES



## **AVAILABLE COLORS**



#### FRONT VIEW



#### **PLAN VIEW**



#### SIDE VIEW







## **OVERALL DIMENSIONS**

30.25" W x 22" D x 1.5" H

## **COUNTERTOP OPTIONS**



Carrara White Quartz CO-030S-OVL-CT

## COUNTERTOP PLAN VIEW



## **FEATURES**

- Solid countertop with mitered edges & seams
- Undermount white oval sink
- Pre-drilled for 8" widespread faucet

#### **INCLUDED**

- Countertop
- Matching Backsplash
- Oval Sink

#### **EDGE SIDE VIEW**



## THREE DIMENSIONAL COUNTERTOP VIEW