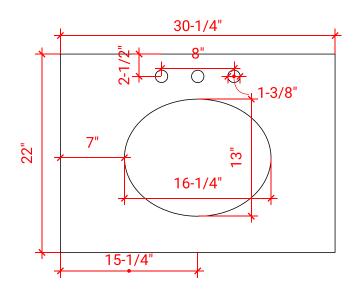

#### **PLAN VIEW**

## **COUNTERTOP OPTIONS**

Carrara White Quartz CO-030S-OVL-CT

## **FEATURES**

- Solid countertop with mitered edges & seams
- Undermount white oval sink
- Pre-drilled for 8" widespread faucet