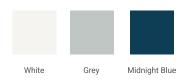

# M030S



## **BASE CABINET DIMENSIONS**

30" W x 21.5" D x 34.5" H

# **FEATURES**

- Solid wood frame & plywood panels
- Dovetail drawers and joints
- Soft closing doors & drawers

## HARDWARE FINISHES



## **AVAILABLE COLORS**



#### FRONT VIEW



#### **PLAN VIEW**



#### SIDE VIEW







## **OVERALL DIMENSIONS**

30.25" W x 22" D x 1.5" H

## **COUNTERTOP OPTIONS**



Carrara White Quartz CO-030S-OVL-CT

## COUNTERTOP PLAN VIEW



## **FEATURES**

- Solid countertop with mitered edges & seams
- Undermount white oval sink
- Pre-drilled for 8" widespread faucet

#### **INCLUDED**

- Countertop
- Matching Backsplash
- Oval Sink

#### **EDGE SIDE VIEW**



## THREE DIMENSIONAL COUNTERTOP VIEW