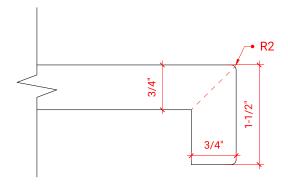

# M030S



## **BASE CABINET DIMENSIONS**

30" W x 21.5" D x 34.5" H

# **FEATURES**

- Solid wood frame & plywood panels
- Dovetail drawers and joints
- Soft closing doors & drawers

## HARDWARE FINISHES



## **AVAILABLE COLORS**



#### FRONT VIEW



#### **PLAN VIEW**



#### SIDE VIEW







## **OVERALL DIMENSIONS**

30.25" W x 22" D x 1.5" H

## **COUNTERTOP OPTIONS**



Carrara White Quartz CO-030S-OVL-CT

## COUNTERTOP PLAN VIEW



## **FEATURES**

- Solid countertop with mitered edges & seams
- Undermount white oval sink
- Pre-drilled for 8" widespread faucet

#### **INCLUDED**

- Countertop
- Matching Backsplash
- Oval Sink

#### **EDGE SIDE VIEW**



## THREE DIMENSIONAL COUNTERTOP VIEW