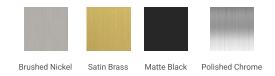

# M030S



## **BASE CABINET DIMENSIONS**

30" W x 21.5" D x 34.5" H

# **FEATURES**

- Solid wood frame & plywood panels
- Dovetail drawers and joints
- Soft closing doors & drawers

## HARDWARE FINISHES



## **AVAILABLE COLORS**



#### FRONT VIEW



#### **PLAN VIEW**



#### SIDE VIEW







## **OVERALL DIMENSIONS**

30.25" W x 22" D x 1.5" H

## **COUNTERTOP OPTIONS**



Carrara White Quartz CO-030S-OVL-CT

## COUNTERTOP PLAN VIEW



## **FEATURES**

- Solid countertop with mitered edges & seams
- Undermount white oval sink
- Pre-drilled for 8" widespread faucet

#### **INCLUDED**

- Countertop
- Matching Backsplash
- Oval Sink

#### **EDGE SIDE VIEW**



## THREE DIMENSIONAL COUNTERTOP VIEW