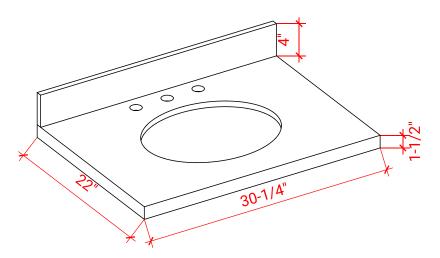

## **OVERALL DIMENSIONS**

30.25" W x 22" D x 1.5" H

## THREE DIMENSIONAL COUNTERTOP VIEW