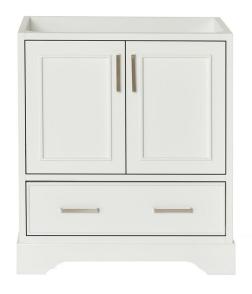

# M030S

## **BASE CABINET DIMENSIONS**

30" W x 21.5" D x 34.5" H

# **FEATURES**

- Solid wood frame & plywood panels
- Dovetail drawers and joints
- Soft closing doors & drawers