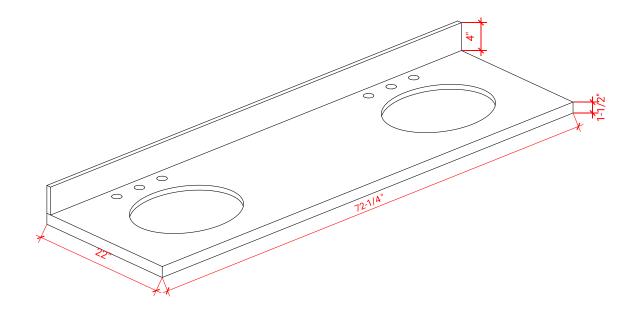

# **OVERALL DIMENSIONS**

72.25" W x 22".D x 1.5" H

# COUNTERTOP PLAN VIEW

#### THREE DIMENSIONAL COUNTERTOP VIEW