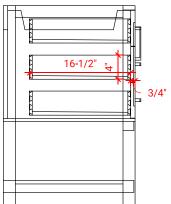

# **BASE CABINET DIMENSIONS**

72" W x 21.5" D x 34.5" H

# FRONT VIEW SIDE VIEW