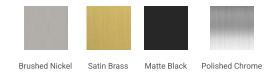

#### **R072D**



# **BASE CABINET DIMENSIONS**

72" W x 21.5" D x 34.5" H

# **FEATURES**

- Solid wood frame & plywood panels
- Dovetail drawers and joints
- Soft closing doors & drawers

# HARDWARE FINISHES



# **AVAILABLE COLORS**



# FRONT VIEW SIDE VIEW





#### **PLAN VIEW**







# **OVERALL DIMENSIONS**

72.25" W x 22".D x 1.5" H

### **COUNTERTOP OPTIONS**



Carrara White Quartz CQ-072D-OVL-CT

# **FEATURES**

- Solid countertop with mitered edges & seams
- Undermount white oval sink
- Pre-drilled for 8" widespread faucet

#### **INCLUDED**

- Countertop
- Matching Backsplash
- Oval Sinks

# COUNTERTOP PLAN VIEW

# **EDGE SIDE VIEW**



#### THREE DIMENSIONAL COUNTERTOP VIEW