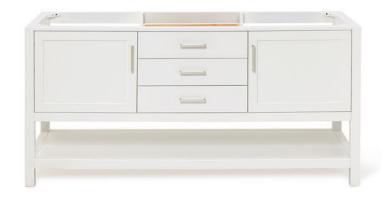

#### **R072D**

# **BASE CABINET DIMENSIONS**

72" W x 21.5" D x 34.5" H

# **FEATURES**

- Solid wood frame & plywood panels
- Dovetail drawers and joints
- Soft closing doors & drawers