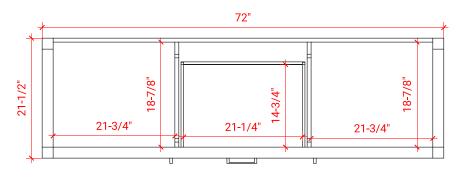

#### **R072D**



# **BASE CABINET DIMENSIONS**

72" W x 21.5" D x 34.5" H

# **FEATURES**

- Solid wood frame & plywood panels
- Dovetail drawers and joints
- Soft closing doors & drawers

# HARDWARE FINISHES



# **AVAILABLE COLORS**



# FRONT VIEW SIDE VIEW





#### **PLAN VIEW**







# **OVERALL DIMENSIONS**

72.25" W x 22".D x 1.5" H

### **COUNTERTOP OPTIONS**



Carrara White Quartz CQ-072D-OVL-CT

# **FEATURES**

- Solid countertop with mitered edges & seams
- Undermount white oval sink
- Pre-drilled for 8" widespread faucet

#### **INCLUDED**

- Countertop
- Matching Backsplash
- Oval Sinks

# COUNTERTOP PLAN VIEW

# **EDGE SIDE VIEW**



#### THREE DIMENSIONAL COUNTERTOP VIEW