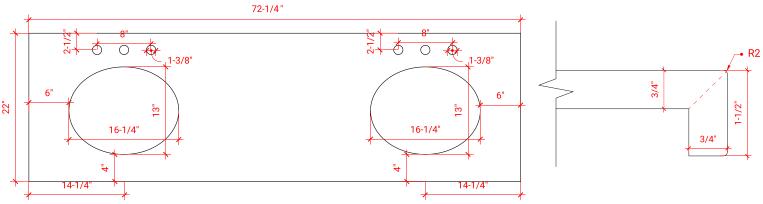

# **OVERALL DIMENSIONS**

72.25" W x 22".D x 1.5" H

### **COUNTERTOP OPTIONS**

Carrara White Quartz CQ-072D-OVL-CT

# **FEATURES**

- Solid countertop with mitered edges & seams
- Undermount white oval sink
- Pre-drilled for 8" widespread faucet

# COUNTERTOP PLAN VIEW