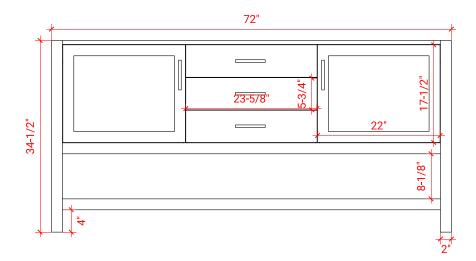

# **BASE CABINET DIMENSIONS**

72" W x 21.5" D x 34.5" H

# FRONT VIEW SIDE VIEW

#### **PLAN VIEW**

# **OVERALL DIMENSIONS**

72.25" W x 22".D x 1.5" H