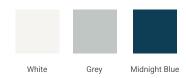

#### **R072D**



# **BASE CABINET DIMENSIONS**

72" W x 21.5" D x 34.5" H

# **FEATURES**

- Solid wood frame & plywood panels
- Dovetail drawers and joints
- Soft closing doors & drawers

# HARDWARE FINISHES



# **AVAILABLE COLORS**



# FRONT VIEW SIDE VIEW





#### **PLAN VIEW**







# **OVERALL DIMENSIONS**

72.25" W x 22".D x 1.5" H

### **COUNTERTOP OPTIONS**



Carrara White Quartz CQ-072D-OVL-CT

# **FEATURES**

- Solid countertop with mitered edges & seams
- Undermount white oval sink
- Pre-drilled for 8" widespread faucet

#### **INCLUDED**

- Countertop
- Matching Backsplash
- Oval Sinks

# COUNTERTOP PLAN VIEW

# **EDGE SIDE VIEW**



#### THREE DIMENSIONAL COUNTERTOP VIEW