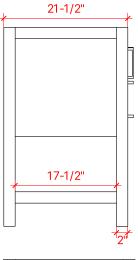

# **BASE CABINET DIMENSIONS**

72" W x 21.5" D x 34.5" H

# FRONT VIEW SIDE VIEW