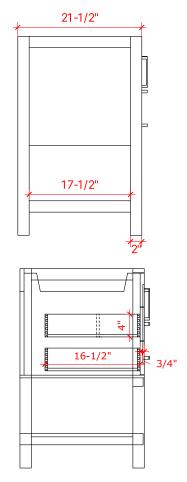

## **BASE CABINET DIMENSIONS**

60" W x 21.5" D x 34.5" H

#### **FRONT VIEW**

16-5/8"

18-1/4"

60"

#### SIDE VIEW

18-1/4"

## **OVERALL DIMENSIONS**

60.25" W x 22" D x 1.5" H