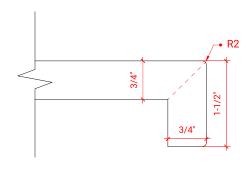

# **R060S**



## **BASE CABINET DIMENSIONS**

60" W x 21.5" D x 34.5" H

# **FEATURES**

- Solid wood frame & plywood panels
- Dovetail drawers and joints
- Soft closing doors & drawers

## HARDWARE FINISHES



# **AVAILABLE COLORS**



#### **FRONT VIEW**



16-5/8"

18-1/4"

60"

#### SIDE VIEW



18-1/4"



## **OVERALL DIMENSIONS**

60.25" W x 22" D x 1.5" H

#### **COUNTERTOP OPTIONS**



Carrara White Quartz CQ-060S-OVL-CT

## **FEATURES**

- Solid countertop with mitered edges & seams
- Undermount white oval sink
- Pre-drilled for 8" widespread faucet

#### **INCLUDED**

- Countertop
- Matching Backsplash
- Oval Sink

#### **COUNTERTOP PLAN VIEW**

# 60-1/4" 8" 22-1/4" 16-1/4" 30-1/2"

#### **EDGE SIDE VIEW**



# THREE DIMENSIONAL COUNTERTOP VIEW