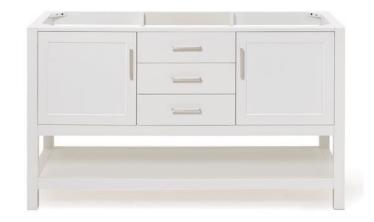

# **R060S**

## **BASE CABINET DIMENSIONS**

60" W x 21.5" D x 34.5" H

# **FEATURES**

- Solid wood frame & plywood panels
- Dovetail drawers and joints
- Soft closing doors & drawers