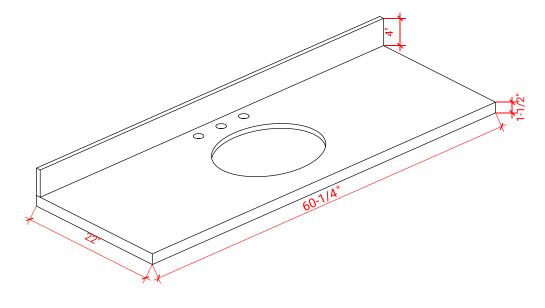

# THREE DIMENSIONAL COUNTERTOP VIEW

## **OVERALL DIMENSIONS**

60.25" W x 22" D x 1.5" H

## **FEATURES**

- Solid countertop with mitered edges & seams
- Undermount white oval sink
- Pre-drilled for 8" widespread faucet