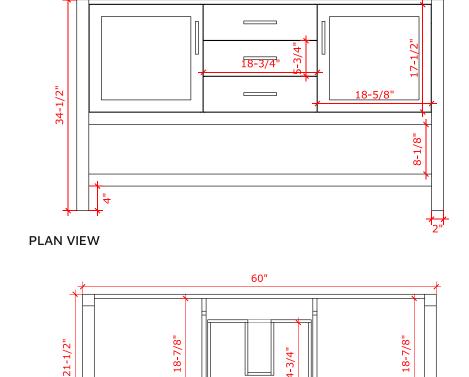

## **BASE CABINET DIMENSIONS**

60" W x 21.5" D x 34.5" H

#### **FRONT VIEW**

16-5/8"

18-1/4"

60"

#### SIDE VIEW

18-1/4"