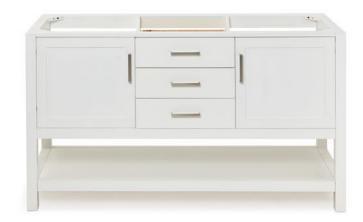

# **R060D**

# **BASE CABINET DIMENSIONS**

60" W x 21.5" D x 34.5" H

# **FEATURES**

- Solid wood frame & plywood panels
- Dovetail drawers and joints
- Soft closing doors & drawers