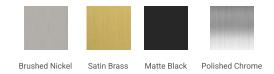

# **R060D**



# **BASE CABINET DIMENSIONS**

60" W x 21.5" D x 34.5" H

# **FEATURES**

- Solid wood frame & plywood panels
- Dovetail drawers and joints
- Soft closing doors & drawers

# HARDWARE FINISHES



# **AVAILABLE COLORS**







# **OVERALL DIMENSIONS**

60.25" W x 22" D x 1.5" H

### **COUNTERTOP OPTIONS**



Carrara White Quartz CQ-060D-OVL-CT

# **FEATURES**

- Solid countertop with mitered edges & seams
- Undermount white oval sink
- Pre-drilled for 8" widespread faucet

### **INCLUDED**

- Countertop
- Matching Backsplash
- Oval Sinks

### COUNTERTOP PLAN VIEW

# 60-1/4" 8" 1-3/8" 1-3/8" 1-3/4" 12-3/4"

### **EDGE SIDE VIEW**



### THREE DIMENSIONAL COUNTERTOP VIEW