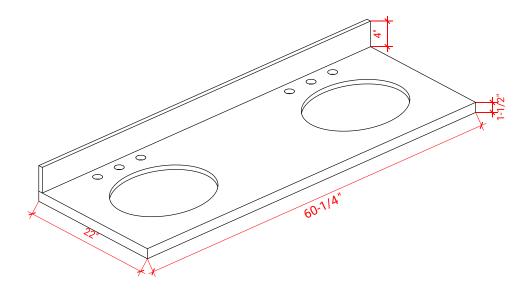

# **OVERALL DIMENSIONS**

60.25" W x 22" D x 1.5" H

### THREE DIMENSIONAL COUNTERTOP VIEW