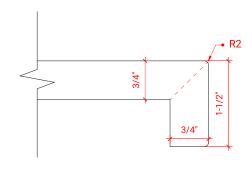

# **R060D**



# **BASE CABINET DIMENSIONS**

60" W x 21.5" D x 34.5" H

# **FEATURES**

- Solid wood frame & plywood panels
- Dovetail drawers and joints
- Soft closing doors & drawers

# HARDWARE FINISHES



# **AVAILABLE COLORS**







# **OVERALL DIMENSIONS**

60.25" W x 22" D x 1.5" H

### **COUNTERTOP OPTIONS**



Carrara White Quartz CQ-060D-OVL-CT

# **FEATURES**

- Solid countertop with mitered edges & seams
- Undermount white oval sink
- Pre-drilled for 8" widespread faucet

### **INCLUDED**

- Countertop
- Matching Backsplash
- Oval Sinks

### COUNTERTOP PLAN VIEW

# 60-1/4" 8" 1-3/8" 1-3/8" 1-3/4" 12-3/4"

### **EDGE SIDE VIEW**



### THREE DIMENSIONAL COUNTERTOP VIEW