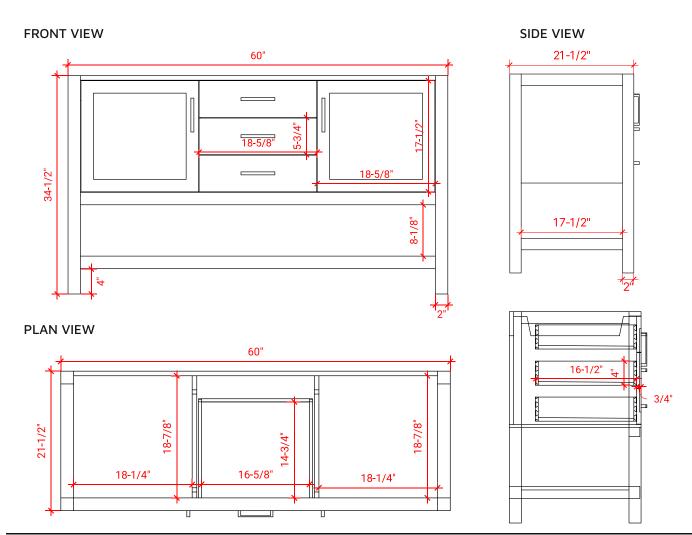

# **BASE CABINET DIMENSIONS**

60" W x 21.5" D x 34.5" H

# **OVERALL DIMENSIONS**

60.25" W x 22" D x 1.5" H