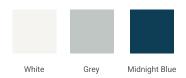

# **R060D**



# **BASE CABINET DIMENSIONS**

60" W x 21.5" D x 34.5" H

# **FEATURES**

- Solid wood frame & plywood panels
- Dovetail drawers and joints
- Soft closing doors & drawers

# HARDWARE FINISHES



# **AVAILABLE COLORS**







# **OVERALL DIMENSIONS**

60.25" W x 22" D x 1.5" H

### **COUNTERTOP OPTIONS**



Carrara White Quartz CQ-060D-OVL-CT

# **FEATURES**

- Solid countertop with mitered edges & seams
- Undermount white oval sink
- Pre-drilled for 8" widespread faucet

### **INCLUDED**

- Countertop
- Matching Backsplash
- Oval Sinks

### COUNTERTOP PLAN VIEW

# 60-1/4" 8" 1-3/8" 1-3/8" 1-3/4" 12-3/4"

### **EDGE SIDE VIEW**



### THREE DIMENSIONAL COUNTERTOP VIEW