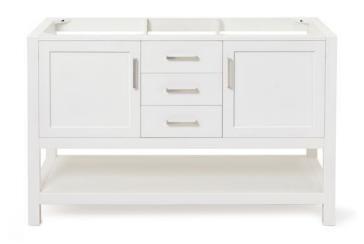

#### **BASE CABINET DIMENSIONS**

54" W x 21.5" D x 34.5" H

#### **FEATURES**

- Solid wood frame & plywood panels
- Dovetail drawers and joints
- Soft closing doors & drawers

#### **OVERALL DIMENSIONS**

54.25" W x 22".D x 1.5" H