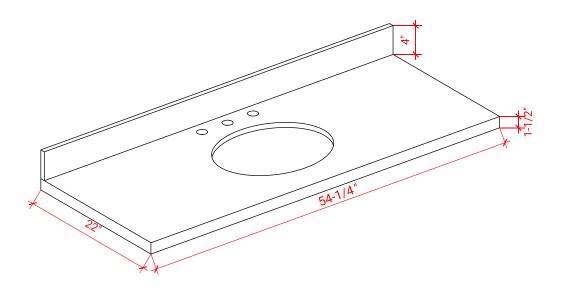

#### THREE DIMENSIONAL COUNTERTOP VIEW

#### **OVERALL DIMENSIONS**

54.25" W x 22".D x 1.5" H