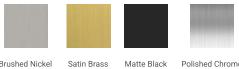

# ARIEL

### R054S



#### **BASE CABINET DIMENSIONS**

54" W x 21.5" D x 34.5" H

#### **FEATURES**

- Solid wood frame & plywood panels
- Dovetail drawers and joints
- Soft closing doors & drawers

#### HARDWARE FINISHES



Brushed Nickel Satin Brass Polished Chrome



FRONT VIEW

#### 21-1/2" 54" \_\_\_\_ 4 14-5/8" 34-1/2" <u>17-5/8"</u> 8-1/8" 17-1/2" 4 PLAN VIEW 54" 4 3/4" 16-1/2" 18-7/8" 21-1/2" 18-7/8" 4 ñ 17-3/8" 12-1/2" 17-3/8" 11 П П

SIDE VIEW



54-1/4"



#### **OVERALL DIMENSIONS**

54.25" W x 22".D x 1.5" H

#### COUNTERTOP OPTIONS



Carrara White Quartz CQ-054S-OVL-CT

#### COUNTERTOP PLAN VIEW

#### **FEATURES**

• Solid countertop with mitered edges & seams

EDGE SIDE VIEW

- Undermount white oval sink
- Pre-drilled for 8" widespread faucet

#### INCLUDED

- Countertop
- Matching Backsplash
- Oval Sink

## • R2 3/4" 1-1/2" 3/4"



#### THREE DIMENSIONAL COUNTERTOP VIEW