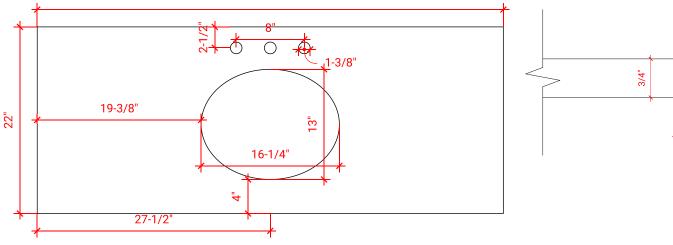

#### **OVERALL DIMENSIONS**

54.25" W x 22".D x 1.5" H

#### COUNTERTOP OPTIONS

Carrara White Quartz CQ-054S-OVL-CT

#### COUNTERTOP PLAN VIEW

#### **FEATURES**

• Solid countertop with mitered edges & seams

EDGE SIDE VIEW

- Undermount white oval sink
- Pre-drilled for 8" widespread faucet

#### INCLUDED

- Countertop
- Matching Backsplash
- Oval Sink