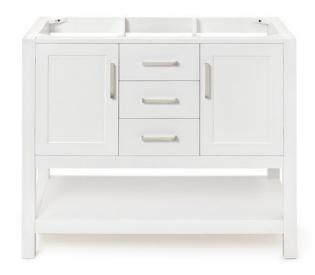

### **R042S**

#### **BASE CABINET DIMENSIONS**

42" W x 21.5" D x 34.5" H

#### **FRONT VIEW**