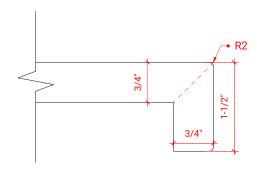

### **R042S**



#### **BASE CABINET DIMENSIONS**

42" W x 21.5" D x 34.5" H

## **FEATURES**

- Solid wood frame & plywood panels
- Dovetail drawers and joints
- Soft closing doors & drawers

#### HARDWARE FINISHES



#### **AVAILABLE COLORS**



#### **FRONT VIEW**



# 

#### SIDE VIEW





#### **OVERALL DIMENSIONS**

42.25" W x 22".D x 1.5" H

#### **COUNTERTOP OPTIONS**



Carrara White Quartz CO-042S-REC-CT

#### **FEATURES**

- Solid countertop with mitered edges & seams
- Undermount white rectangular sink
- Pre-drilled for 8" widespread faucet

#### **INCLUDED**

- Countertop
- Matching Backsplash
- Rectangle Sink

#### COUNTERTOP PLAN VIEW

# 13" 13" 17-1/4" 17-1/4"

#### **EDGE SIDE VIEW**



# THREE DIMENSIONAL COUNTERTOP VIEW