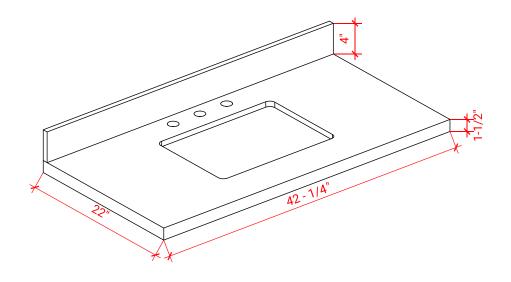

# THREE DIMENSIONAL COUNTERTOP VIEW

#### **COUNTERTOP OPTIONS**

Carrara White Quartz CO-042S-REC-CT

#### **FEATURES**

- Solid countertop with mitered edges & seams
- Undermount white rectangular sink
- Pre-drilled for 8" widespread faucet

#### **INCLUDED**

- Countertop
- Matching Backsplash
- Rectangle Sink