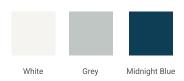

### **R042S**



#### **BASE CABINET DIMENSIONS**

42" W x 21.5" D x 34.5" H

## **FEATURES**

- Solid wood frame & plywood panels
- Dovetail drawers and joints
- Soft closing doors & drawers

#### HARDWARE FINISHES



#### **AVAILABLE COLORS**



#### **FRONT VIEW**



# 

#### SIDE VIEW





#### **OVERALL DIMENSIONS**

42.25" W x 22".D x 1.5" H

#### **COUNTERTOP OPTIONS**



Carrara White Quartz CO-042S-REC-CT

#### **FEATURES**

- Solid countertop with mitered edges & seams
- Undermount white rectangular sink
- Pre-drilled for 8" widespread faucet

#### **INCLUDED**

- Countertop
- Matching Backsplash
- Rectangle Sink

#### COUNTERTOP PLAN VIEW

# 13" 13" 17-1/4" 17-1/4"

#### **EDGE SIDE VIEW**



# THREE DIMENSIONAL COUNTERTOP VIEW