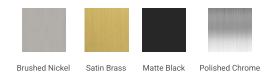

### **R042S**



#### **BASE CABINET DIMENSIONS**

42" W x 21.5" D x 34.5" H

## **FEATURES**

- Solid wood frame & plywood panels
- Dovetail drawers and joints
- Soft closing doors & drawers

#### HARDWARE FINISHES



#### **AVAILABLE COLORS**



#### **FRONT VIEW**



# 

#### SIDE VIEW





#### **OVERALL DIMENSIONS**

42.25" W x 22".D x 1.5" H

#### **COUNTERTOP OPTIONS**



Carrara White Quartz CO-042S-REC-CT

#### **FEATURES**

- Solid countertop with mitered edges & seams
- Undermount white rectangular sink
- Pre-drilled for 8" widespread faucet

#### **INCLUDED**

- Countertop
- Matching Backsplash
- Rectangle Sink

#### COUNTERTOP PLAN VIEW

# 13" 13" 17-1/4" 17-1/4"

#### **EDGE SIDE VIEW**



# THREE DIMENSIONAL COUNTERTOP VIEW