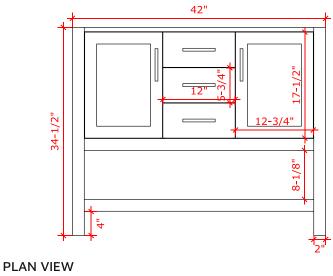

### **R042S**



#### **BASE CABINET DIMENSIONS**

42" W x 21.5" D x 34.5" H

## **FEATURES**

- Solid wood frame & plywood panels
- Dovetail drawers and joints
- Soft closing doors & drawers

#### HARDWARE FINISHES



#### **AVAILABLE COLORS**



#### **FRONT VIEW**



# 

#### SIDE VIEW





#### **OVERALL DIMENSIONS**

42.25" W x 22".D x 1.5" H

#### **COUNTERTOP OPTIONS**



Carrara White Quartz CO-042S-REC-CT

#### **FEATURES**

- Solid countertop with mitered edges & seams
- Undermount white rectangular sink
- Pre-drilled for 8" widespread faucet

#### **INCLUDED**

- Countertop
- Matching Backsplash
- Rectangle Sink

#### COUNTERTOP PLAN VIEW

# 13" 13" 17-1/4" 17-1/4"

#### **EDGE SIDE VIEW**



# THREE DIMENSIONAL COUNTERTOP VIEW