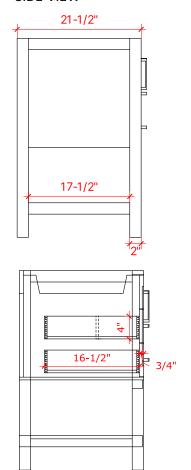

### **R042S**



#### **BASE CABINET DIMENSIONS**

42" W x 21.5" D x 34.5" H

## **FEATURES**

- Solid wood frame & plywood panels
- Dovetail drawers and joints
- Soft closing doors & drawers

#### HARDWARE FINISHES



#### **AVAILABLE COLORS**



#### **FRONT VIEW**



# 

#### SIDE VIEW





#### **OVERALL DIMENSIONS**

42.25" W x 22".D x 1.5" H

#### **COUNTERTOP OPTIONS**



Carrara White Quartz CO-042S-REC-CT

#### **FEATURES**

- Solid countertop with mitered edges & seams
- Undermount white rectangular sink
- Pre-drilled for 8" widespread faucet

#### **INCLUDED**

- Countertop
- Matching Backsplash
- Rectangle Sink

#### COUNTERTOP PLAN VIEW

# 13" 13" 17-1/4" 17-1/4"

#### **EDGE SIDE VIEW**



# THREE DIMENSIONAL COUNTERTOP VIEW