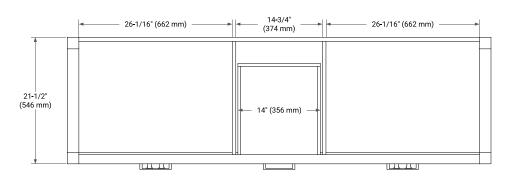

# **BASE CABINET DIMENSIONS**

72" W x 21.5" D x 33.5" H



### **FEATURES**

- · Solid wood frame with engineered wood panels
- Dovetail drawers and joints
- · Soft closing doors & drawers

### **HARDWARE FINISHES\***



Hardware comes preinstalled with the illustrated option.

Other finishes are available on our online store if you prefer a different one.

### **AVAILABLE COLORS**



FRONT VIEW SIDE VIEW



#### **PLAN VIEW**







# **OVERALL DIMENSIONS**

72.25" W x 22" D x 1.5" H

## **COUNTERTOP OPTIONS**



Carrara White Quartz

# **FEATURES**

- Solid countertop with mitered edges & seams
- Undermount white oval sink
- Pre-drilled for 8" widespread faucet

### **INCLUDED**

- Countertop
- Matching Backsplash
- Oval Sinks

# COUNTERTOP PLAN VIEW

# **EDGE SIDE VIEW**



#### THREE DIMENSIONAL COUNTERTOP VIEW