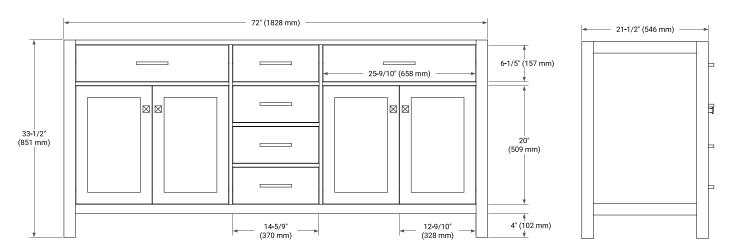

# **BASE CABINET DIMENSIONS**

72" W x 21.5" D x 33.5" H

### **AVAILABLE COLORS**

FRONT VIEW SIDE VIEW

#### **PLAN VIEW**