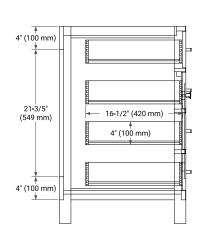

# **BASE CABINET DIMENSIONS**

72" W x 21.5" D x 33.5" H



### **FEATURES**

- · Solid wood frame with engineered wood panels
- Dovetail drawers and joints
- · Soft closing doors & drawers

### **HARDWARE FINISHES\***



Hardware comes preinstalled with the illustrated option.

Other finishes are available on our online store if you prefer a different one.

### **AVAILABLE COLORS**



FRONT VIEW SIDE VIEW



#### **PLAN VIEW**







# **OVERALL DIMENSIONS**

72.25" W x 22" D x 1.5" H

## **COUNTERTOP OPTIONS**



Carrara White Quartz

# **FEATURES**

- Solid countertop with mitered edges & seams
- Undermount white oval sink
- Pre-drilled for 8" widespread faucet

### **INCLUDED**

- Countertop
- Matching Backsplash
- Oval Sinks

# COUNTERTOP PLAN VIEW

# **EDGE SIDE VIEW**



#### THREE DIMENSIONAL COUNTERTOP VIEW