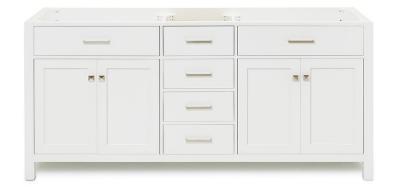

# **BASE CABINET DIMENSIONS**

72" W x 21.5" D x 33.5" H

### **FEATURES**

- · Solid wood frame with engineered wood panels
- Dovetail drawers and joints
- · Soft closing doors & drawers