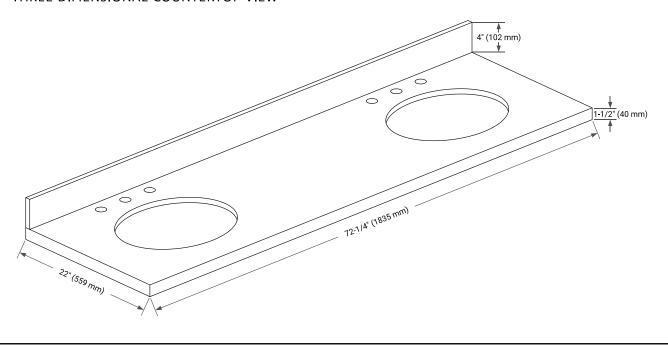

72" W x 21.5" D x 33.5" H



### **FEATURES**

- · Solid wood frame with engineered wood panels
- Dovetail drawers and joints
- · Soft closing doors & drawers

### **HARDWARE FINISHES\***



Hardware comes preinstalled with the illustrated option.

Other finishes are available on our online store if you prefer a different one.

### **AVAILABLE COLORS**



FRONT VIEW SIDE VIEW



#### **PLAN VIEW**







# **OVERALL DIMENSIONS**

72.25" W x 22" D x 1.5" H

## **COUNTERTOP OPTIONS**



Carrara White Quartz

# **FEATURES**

- Solid countertop with mitered edges & seams
- Undermount white oval sink
- Pre-drilled for 8" widespread faucet

### **INCLUDED**

- Countertop
- Matching Backsplash
- Oval Sinks

# COUNTERTOP PLAN VIEW

# **EDGE SIDE VIEW**



#### THREE DIMENSIONAL COUNTERTOP VIEW