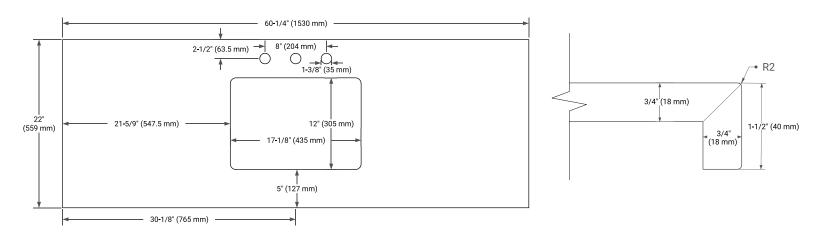

# **OVERALL DIMENSIONS**

60.25" W x 22" D x 1.5" H

#### COUNTERTOP PLAN VIEW

#### **FEATURES**

- Solid countertop with mitered edges & seams
- Undermount white rectangular sink
- Pre-drilled for 8" widespread faucet

#### EDGE SIDE VIEW