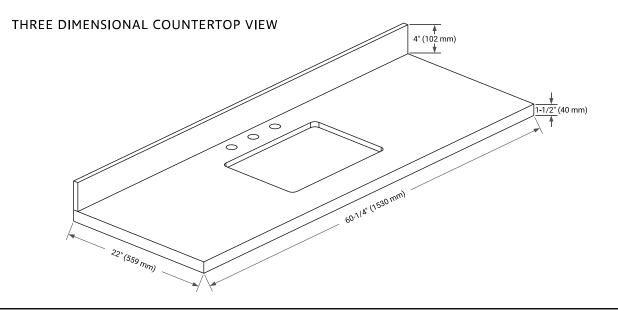

# **OVERALL DIMENSIONS**

60.25" W x 22" D x 1.5" H

#### **FEATURES**

- Solid countertop with mitered edges & seams
- Undermount white rectangular sink
- Pre-drilled for 8" widespread faucet

#### INCLUDED

- Countertop
- Matching Backsplash
- Rectangle Sink