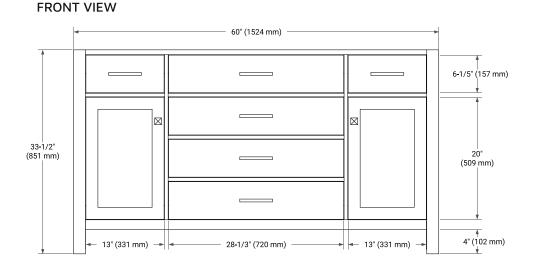

# ARIEL

### BASE CABINET DIMENSIONS

60" W x 21.5" D x 33.5" H



## **FEATURES**

- Solid wood frame with engineered wood panels
- Dovetail drawers and joints
- Soft closing doors & drawers

# HARDWARE FINISHES\*



Hardware comes preinstalled with the illustrated option. Other finishes are available on our online store if you prefer a different one.

# AVAILABLE COLORS









#### PLAN VIEW





# **OVERALL DIMENSIONS**

60.25" W x 22" D x 1.5" H

### COUNTERTOP OPTIONS



Carrara White Quartz

#### COUNTERTOP PLAN VIEW

#### **FEATURES**

- Solid countertop with mitered edges & seams
- Undermount white rectangular sink
- Pre-drilled for 8" widespread faucet

#### INCLUDED

- Countertop
- Matching Backsplash
- Rectangle Sink

#### EDGE SIDE VIEW