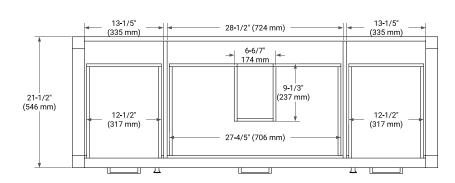

# ARIEL

### BASE CABINET DIMENSIONS

60" W x 21.5" D x 33.5" H



## **FEATURES**

- Solid wood frame with engineered wood panels
- Dovetail drawers and joints
- Soft closing doors & drawers

# HARDWARE FINISHES\*



Hardware comes preinstalled with the illustrated option. Other finishes are available on our online store if you prefer a different one.

# AVAILABLE COLORS









#### PLAN VIEW





# **OVERALL DIMENSIONS**

60.25" W x 22" D x 1.5" H

### COUNTERTOP OPTIONS



Carrara White Quartz

#### COUNTERTOP PLAN VIEW

#### **FEATURES**

- Solid countertop with mitered edges & seams
- Undermount white rectangular sink
- Pre-drilled for 8" widespread faucet

#### INCLUDED

- Countertop
- Matching Backsplash
- Rectangle Sink

#### EDGE SIDE VIEW