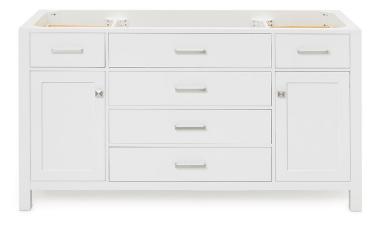

# ARIEL

### BASE CABINET DIMENSIONS

60" W x 21.5" D x 33.5" H

## **FEATURES**

- Solid wood frame with engineered wood panels
- Dovetail drawers and joints
- Soft closing doors & drawers