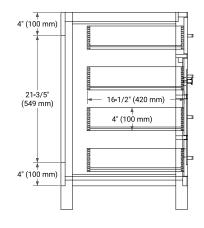

# ARIEL

### BASE CABINET DIMENSIONS

60" W x 21.5" D x 33.5" H



## **FEATURES**

- Solid wood frame with engineered wood panels
- Dovetail drawers and joints
- Soft closing doors & drawers

# HARDWARE FINISHES\*



Hardware comes preinstalled with the illustrated option. Other finishes are available on our online store if you prefer a different one.

# AVAILABLE COLORS









#### PLAN VIEW





# **OVERALL DIMENSIONS**

60.25" W x 22" D x 1.5" H

### COUNTERTOP OPTIONS



Carrara White Quartz

#### COUNTERTOP PLAN VIEW

#### **FEATURES**

- Solid countertop with mitered edges & seams
- Undermount white rectangular sink
- Pre-drilled for 8" widespread faucet

#### INCLUDED

- Countertop
- Matching Backsplash
- Rectangle Sink

#### EDGE SIDE VIEW