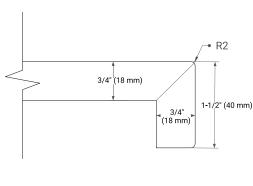

CABINET DIMENSIONS**

60" W x 21.5" D x 33.5" H



# **FEATURES**

- · Solid wood frame with engineered wood panels
- · Dovetail drawers and joints
- · Soft closing doors & drawers

### **HARDWARE FINISHES\***



Hardware comes preinstalled with the illustrated option.

Other finishes are available on our online store if you prefer a different one.

## **AVAILABLE COLORS**



#### **FRONT VIEW**



## SIDE VIEW



#### **PLAN VIEW**







# **OVERALL DIMENSIONS**

60.25" W x 22" D x 1.5" H

## **COUNTERTOP OPTIONS**



Carrara White Quartz

# **FEATURES**

- Solid countertop with mitered edges & seams
- Undermount white oval sink
- Pre-drilled for 8" widespread faucet

## **INCLUDED**

- Countertop
- Matching Backsplash
- Oval Sink

### **COUNTERTOP PLAN VIEW**

### **EDGE SIDE VIEW**