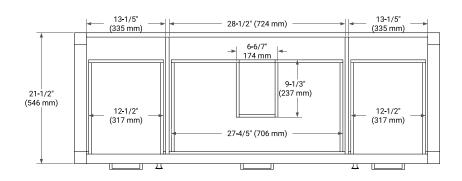

# **BASE CABINET DIMENSIONS**

60" W x 21.5" D x 33.5" H



# **FEATURES**

- · Solid wood frame with engineered wood panels
- · Dovetail drawers and joints
- · Soft closing doors & drawers

### **HARDWARE FINISHES\***



Hardware comes preinstalled with the illustrated option.

Other finishes are available on our online store if you prefer a different one.

## **AVAILABLE COLORS**



#### **FRONT VIEW**



## SIDE VIEW



#### **PLAN VIEW**







# **OVERALL DIMENSIONS**

60.25" W x 22" D x 1.5" H

## **COUNTERTOP OPTIONS**



Carrara White Quartz

# **FEATURES**

- Solid countertop with mitered edges & seams
- Undermount white oval sink
- Pre-drilled for 8" widespread faucet

## **INCLUDED**

- Countertop
- Matching Backsplash
- Oval Sink

### **COUNTERTOP PLAN VIEW**

### **EDGE SIDE VIEW**