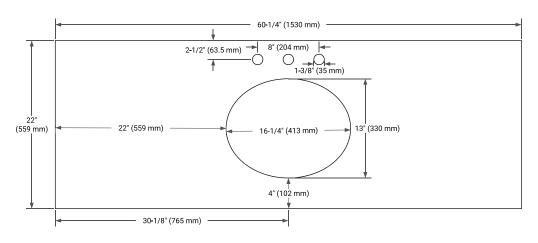

### **COUNTERTOP PLAN VIEW**

# **OVERALL DIMENSIONS**

60.25" W x 22" D x 1.5" H

# **FEATURES**

- Solid countertop with mitered edges & seams
- Undermount white oval sink
- Pre-drilled for 8" widespread faucet