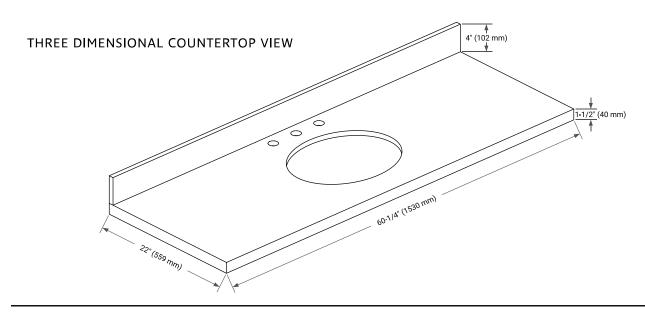

# **OVERALL DIMENSIONS**

60.25" W x 22" D x 1.5" H

### **COUNTERTOP PLAN VIEW**