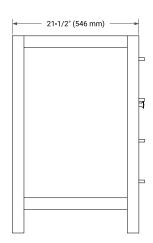

# **BASE CABINET DIMENSIONS**

60" W x 21.5" D x 33.5" H



# **FEATURES**

- · Solid wood frame with engineered wood panels
- · Dovetail drawers and joints
- · Soft closing doors & drawers

### **HARDWARE FINISHES\***



Hardware comes preinstalled with the illustrated option.

Other finishes are available on our online store if you prefer a different one.

## **AVAILABLE COLORS**



#### **FRONT VIEW**



## SIDE VIEW



#### **PLAN VIEW**







# **OVERALL DIMENSIONS**

60.25" W x 22" D x 1.5" H

## **COUNTERTOP OPTIONS**



Carrara White Quartz

# **FEATURES**

- Solid countertop with mitered edges & seams
- Undermount white oval sink
- Pre-drilled for 8" widespread faucet

## **INCLUDED**

- Countertop
- Matching Backsplash
- Oval Sink

### **COUNTERTOP PLAN VIEW**

### **EDGE SIDE VIEW**