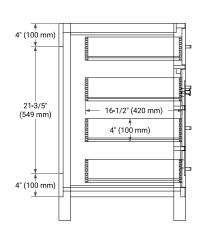

# **BASE CABINET DIMENSIONS**

60" W x 21.5" D x 33.5" H



# **FEATURES**

- · Solid wood frame with engineered wood panels
- · Dovetail drawers and joints
- · Soft closing doors & drawers

### **HARDWARE FINISHES\***



Hardware comes preinstalled with the illustrated option.

Other finishes are available on our online store if you prefer a different one.

## **AVAILABLE COLORS**



#### **FRONT VIEW**



## SIDE VIEW



#### **PLAN VIEW**







# **OVERALL DIMENSIONS**

60.25" W x 22" D x 1.5" H

## **COUNTERTOP OPTIONS**



Carrara White Quartz

# **FEATURES**

- Solid countertop with mitered edges & seams
- Undermount white oval sink
- Pre-drilled for 8" widespread faucet

## **INCLUDED**

- Countertop
- Matching Backsplash
- Oval Sink

### **COUNTERTOP PLAN VIEW**

### **EDGE SIDE VIEW**