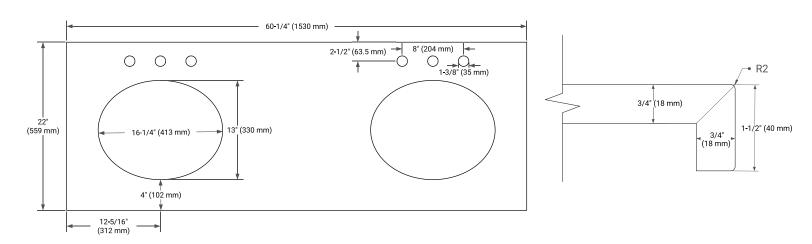

# **OVERALL DIMENSIONS**

60.25" W x 22" D x 1.5" H

# **FEATURES**

- Solid countertop with mitered edges & seams
- Undermount white oval sink
- Pre-drilled for 8" widespread faucet

### COUNTERTOP PLAN VIEW

### **EDGE SIDE VIEW**