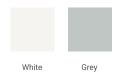

# **BASE CABINET DIMENSIONS**

60" W x 21.5" D x 33.5" H



### **FEATURES**

- · Solid wood frame with engineered wood panels
- · Dovetail drawers and joints
- · Soft closing doors & drawers

### **HARDWARE FINISHES\***



Hardware comes preinstalled with the illustrated option.
Other finishes are available on our online store if you prefer a different one.

### **AVAILABLE COLORS**



# FRONT VIEW



### SIDE VIEW



#### **PLAN VIEW**







# **OVERALL DIMENSIONS**

60.25" W x 22" D x 1.5" H

### **COUNTERTOP OPTIONS**



Carrara White Quartz

# **FEATURES**

- Solid countertop with mitered edges & seams
- Undermount white oval sink
- Pre-drilled for 8" widespread faucet

### **INCLUDED**

- Countertop
- Matching Backsplash
- Oval Sinks

### COUNTERTOP PLAN VIEW

### **EDGE SIDE VIEW**