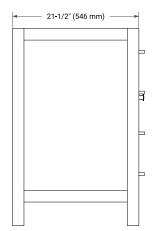

# **BASE CABINET DIMENSIONS**

60" W x 21.5" D x 33.5" H



### **FEATURES**

- · Solid wood frame with engineered wood panels
- · Dovetail drawers and joints
- · Soft closing doors & drawers

### **HARDWARE FINISHES\***



Hardware comes preinstalled with the illustrated option.
Other finishes are available on our online store if you prefer a different one.

### **AVAILABLE COLORS**



# FRONT VIEW



### SIDE VIEW



#### **PLAN VIEW**







# **OVERALL DIMENSIONS**

60.25" W x 22" D x 1.5" H

### **COUNTERTOP OPTIONS**



Carrara White Quartz

# **FEATURES**

- Solid countertop with mitered edges & seams
- Undermount white oval sink
- Pre-drilled for 8" widespread faucet

### **INCLUDED**

- Countertop
- Matching Backsplash
- Oval Sinks

### COUNTERTOP PLAN VIEW

### **EDGE SIDE VIEW**