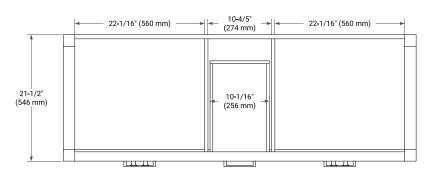

# **BASE CABINET DIMENSIONS**

60" W x 21.5" D x 33.5" H



### **FEATURES**

- · Solid wood frame with engineered wood panels
- · Dovetail drawers and joints
- · Soft closing doors & drawers

### **HARDWARE FINISHES\***



Hardware comes preinstalled with the illustrated option.
Other finishes are available on our online store if you prefer a different one.

### **AVAILABLE COLORS**



# FRONT VIEW



### SIDE VIEW



#### **PLAN VIEW**







# **OVERALL DIMENSIONS**

60.25" W x 22" D x 1.5" H

### **COUNTERTOP OPTIONS**



Carrara White Quartz

# **FEATURES**

- Solid countertop with mitered edges & seams
- Undermount white oval sink
- Pre-drilled for 8" widespread faucet

### **INCLUDED**

- Countertop
- Matching Backsplash
- Oval Sinks

### COUNTERTOP PLAN VIEW

### **EDGE SIDE VIEW**