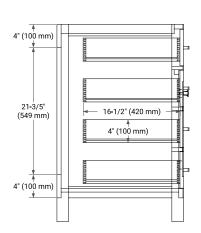

# **BASE CABINET DIMENSIONS**

60" W x 21.5" D x 33.5" H



### **FEATURES**

- · Solid wood frame with engineered wood panels
- · Dovetail drawers and joints
- · Soft closing doors & drawers

### **HARDWARE FINISHES\***



Hardware comes preinstalled with the illustrated option.
Other finishes are available on our online store if you prefer a different one.

### **AVAILABLE COLORS**



# FRONT VIEW



### SIDE VIEW



#### **PLAN VIEW**







# **OVERALL DIMENSIONS**

60.25" W x 22" D x 1.5" H

### **COUNTERTOP OPTIONS**



Carrara White Quartz

# **FEATURES**

- Solid countertop with mitered edges & seams
- Undermount white oval sink
- Pre-drilled for 8" widespread faucet

### **INCLUDED**

- Countertop
- Matching Backsplash
- Oval Sinks

### COUNTERTOP PLAN VIEW

### **EDGE SIDE VIEW**