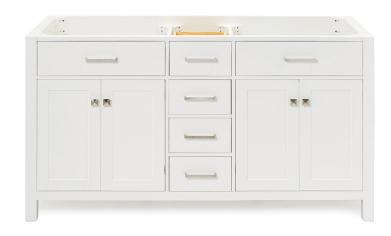

# **BASE CABINET DIMENSIONS**

60" W x 21.5" D x 33.5" H

### **FEATURES**

- · Solid wood frame with engineered wood panels
- · Dovetail drawers and joints
- · Soft closing doors & drawers

# FRONT VIEW