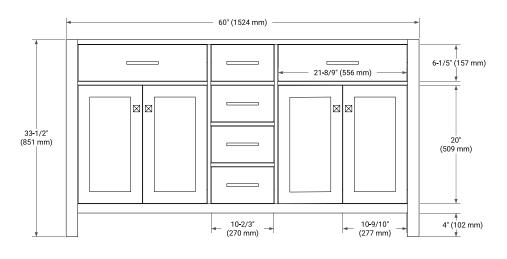

# **BASE CABINET DIMENSIONS**

60" W x 21.5" D x 33.5" H

# FRONT VIEW

### SIDE VIEW

#### **PLAN VIEW**