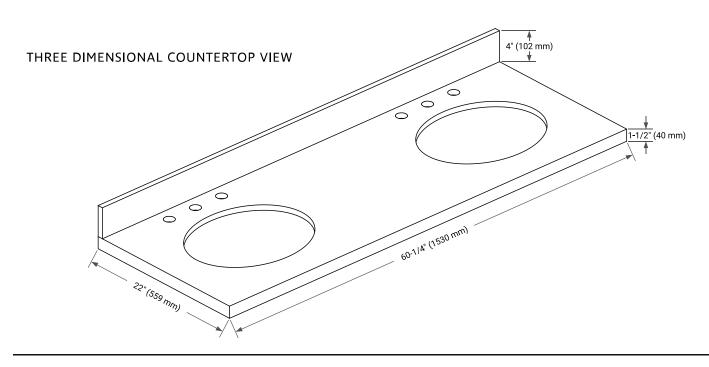

BASE CABINET DIMENSIONS**

60" W x 21.5" D x 33.5" H



### **FEATURES**

- · Solid wood frame with engineered wood panels
- · Dovetail drawers and joints
- · Soft closing doors & drawers

### **HARDWARE FINISHES\***



Hardware comes preinstalled with the illustrated option.
Other finishes are available on our online store if you prefer a different one.

### **AVAILABLE COLORS**



# FRONT VIEW



### SIDE VIEW



#### **PLAN VIEW**







# **OVERALL DIMENSIONS**

60.25" W x 22" D x 1.5" H

### **COUNTERTOP OPTIONS**



Carrara White Quartz

# **FEATURES**

- Solid countertop with mitered edges & seams
- Undermount white oval sink
- Pre-drilled for 8" widespread faucet

### **INCLUDED**

- Countertop
- Matching Backsplash
- Oval Sinks

### COUNTERTOP PLAN VIEW

### **EDGE SIDE VIEW**