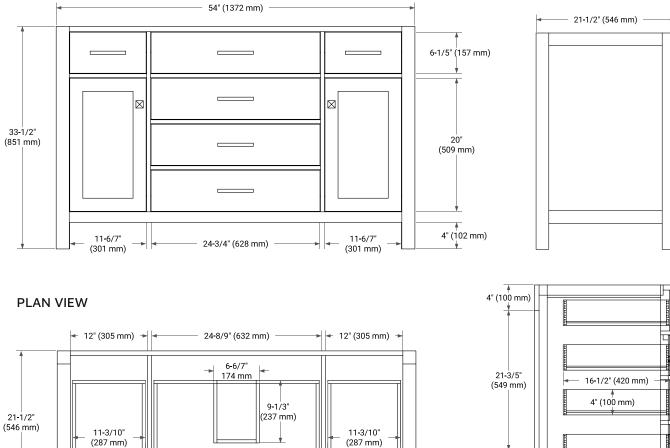

# BASE CABINET DIMENSIONS

54" W x 21.5" D x 33.5" H

FRONT VIEW

# AVAILABLE COLORS

SIDE VIEW

4" (100 mm) \_\_\_\_\_↓

<u>ц</u> Г

24-1/6" (614 mm)

\_\_\_\_\_

ΠL

## **OVERALL DIMENSIONS**

54.25" W x 22" D x 1.5" H

#### COUNTERTOP PLAN VIEW