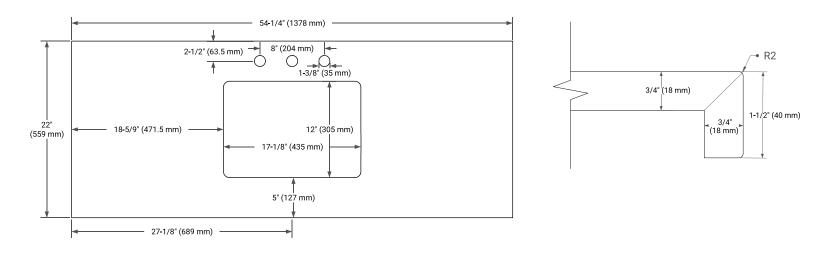

## **OVERALL DIMENSIONS**

54.25" W x 22" D x 1.5" H

#### COUNTERTOP PLAN VIEW

### FEATURES

- Solid countertop with mitered edges & seams
- Undermount white rectangular sink
- Pre-drilled for 8" widespread faucet

#### INCLUDED

- Countertop
- Matching Backsplash
- Rectangle Sink

#### EDGE SIDE VIEW