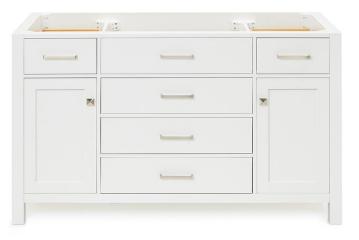

# BASE CABINET DIMENSIONS

54" W x 21.5" D x 33.5" H

FRONT VIEW

## **FEATURES**

- Solid wood frame with engineered wood panels
- Dovetail drawers and joints
- Soft closing doors & drawers