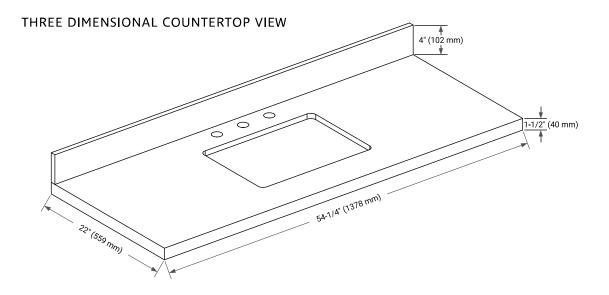

## **OVERALL DIMENSIONS**

54.25" W x 22" D x 1.5" H

### FEATURES

- Solid countertop with mitered edges & seams
- Undermount white rectangular sink
- Pre-drilled for 8" widespread faucet

#### INCLUDED

- Countertop
- Matching Backsplash
- Rectangle Sink