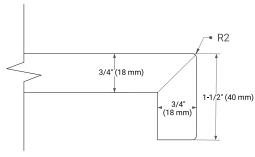

IMENSIONS**

42" W x 21.5" D x 33.5" H



# **FEATURES**

- Solid wood frame with engineered wood panels
- Dovetail drawers and joints
- · Soft closing doors & drawers

## **HARDWARE FINISHES\***



Hardware comes preinstalled with the illustrated option.

Other finishes are available on our online store if you prefer a different one.

## **AVAILABLE COLORS**



#### **FRONT VIEW**



#### SIDE VIEW



#### **PLAN VIEW**







# **OVERALL DIMENSIONS**

42.25" W x 22" D x 1.5" H

## **COUNTERTOP OPTIONS**



Carrara White Quartz

# **FEATURES**

- Solid countertop with mitered edges & seams
- Undermount white rectangular sink
- Pre-drilled for 8" widespread faucet

## **INCLUDED**

- Countertop
- Matching Backsplash
- Rectangle Sink

## **COUNTERTOP PLAN VIEW**



#### **EDGE SIDE VIEW**



### THREE DIMENSIONAL COUNTERTOP VIEW