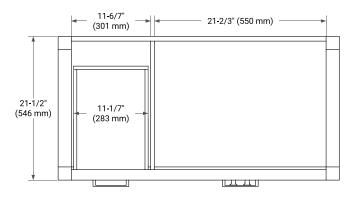

# **BASE CABINET DIMENSIONS**

42" W x 21.5" D x 33.5" H



# **FEATURES**

- Solid wood frame with engineered wood panels
- Dovetail drawers and joints
- · Soft closing doors & drawers

## **HARDWARE FINISHES\***



Hardware comes preinstalled with the illustrated option.

Other finishes are available on our online store if you prefer a different one.

## **AVAILABLE COLORS**



#### **FRONT VIEW**



#### SIDE VIEW



#### **PLAN VIEW**







# **OVERALL DIMENSIONS**

42.25" W x 22" D x 1.5" H

## **COUNTERTOP OPTIONS**



Carrara White Quartz

# **FEATURES**

- Solid countertop with mitered edges & seams
- Undermount white rectangular sink
- Pre-drilled for 8" widespread faucet

## **INCLUDED**

- Countertop
- Matching Backsplash
- Rectangle Sink

## **COUNTERTOP PLAN VIEW**



#### **EDGE SIDE VIEW**



### THREE DIMENSIONAL COUNTERTOP VIEW