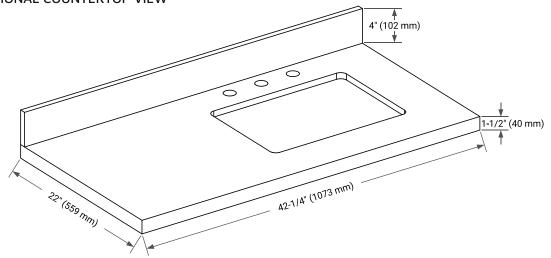

# **OVERALL DIMENSIONS**

42.25" W x 22" D x 1.5" H

# **FEATURES**

- Solid countertop with mitered edges & seams
- Undermount white rectangular sink
- Pre-drilled for 8" widespread faucet

### THREE DIMENSIONAL COUNTERTOP VIEW