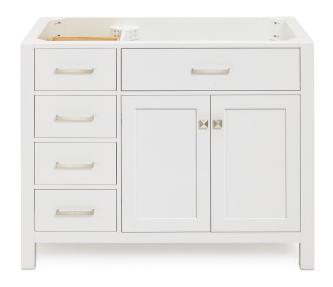

# **BASE CABINET DIMENSIONS**

42" W x 21.5" D x 33.5" H

# **FEATURES**

- Solid wood frame with engineered wood panels
- Dovetail drawers and joints
- · Soft closing doors & drawers