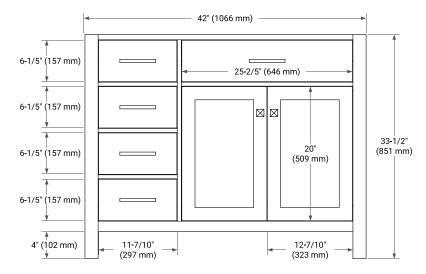

# **BASE CABINET DIMENSIONS**

42" W x 21.5" D x 33.5" H

#### **FRONT VIEW**

#### SIDE VIEW

#### **PLAN VIEW**