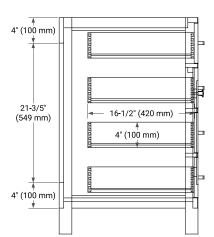

# **BASE CABINET DIMENSIONS**

42" W x 21.5" D x 33.5" H



# **FEATURES**

- Solid wood frame with engineered wood panels
- Dovetail drawers and joints
- · Soft closing doors & drawers

## **HARDWARE FINISHES\***



Hardware comes preinstalled with the illustrated option.

Other finishes are available on our online store if you prefer a different one.

## **AVAILABLE COLORS**



#### **FRONT VIEW**



#### SIDE VIEW



#### **PLAN VIEW**







# **OVERALL DIMENSIONS**

42.25" W x 22" D x 1.5" H

## **COUNTERTOP OPTIONS**



Carrara White Quartz

# **FEATURES**

- Solid countertop with mitered edges & seams
- Undermount white rectangular sink
- Pre-drilled for 8" widespread faucet

## **INCLUDED**

- Countertop
- Matching Backsplash
- Rectangle Sink

## **COUNTERTOP PLAN VIEW**



#### **EDGE SIDE VIEW**



### THREE DIMENSIONAL COUNTERTOP VIEW