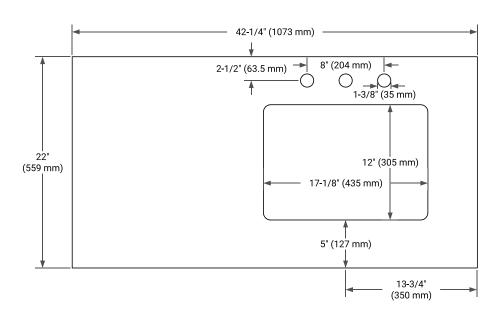

# **OVERALL DIMENSIONS**

42.25" W x 22" D x 1.5" H

# **FEATURES**

- Solid countertop with mitered edges & seams
- Undermount white rectangular sink
- Pre-drilled for 8" widespread faucet

## **COUNTERTOP PLAN VIEW**