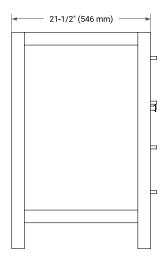

# **BASE CABINET DIMENSIONS**

42" W x 21.5" D x 33.5" H



# **FEATURES**

- Solid wood frame with engineered wood panels
- Dovetail drawers and joints
- · Soft closing doors & drawers

## **HARDWARE FINISHES\***



Hardware comes preinstalled with the illustrated option.

Other finishes are available on our online store if you prefer a different one.

## **AVAILABLE COLORS**



#### **FRONT VIEW**



#### SIDE VIEW



#### **PLAN VIEW**







# **OVERALL DIMENSIONS**

42.25" W x 22" D x 1.5" H

## **COUNTERTOP OPTIONS**



Carrara White Quartz

# **FEATURES**

- Solid countertop with mitered edges & seams
- Undermount white rectangular sink
- Pre-drilled for 8" widespread faucet

## **INCLUDED**

- Countertop
- Matching Backsplash
- Rectangle Sink

## **COUNTERTOP PLAN VIEW**



#### **EDGE SIDE VIEW**



### THREE DIMENSIONAL COUNTERTOP VIEW