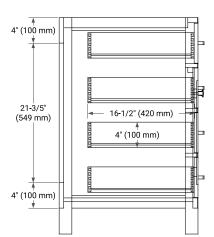

## **BASE CABINET DIMENSIONS**

42" W x 21.5" D x 33.5" H



## **FEATURES**

- Solid wood frame with engineered wood panels
- Dovetail drawers and joints
- · Soft closing doors & drawers

### **HARDWARE FINISHES\***



Hardware comes preinstalled with the illustrated option.

Other finishes are available on our online store if you prefer a different one.

### **AVAILABLE COLORS**



#### **FRONT VIEW**



### SIDE VIEW



### **PLAN VIEW**







# **OVERALL DIMENSIONS**

42.25" W x 22" D x 1.5" H

## **COUNTERTOP OPTIONS**



Carrara White Quartz

## **FEATURES**

- Solid countertop with mitered edges & seams
- Undermount white oval sink
- Pre-drilled for 8" widespread faucet

### **INCLUDED**

- Countertop
- Matching Backsplash
- Oval Sink

### **COUNTERTOP PLAN VIEW**



### **EDGE SIDE VIEW**



### THREE DIMENSIONAL COUNTERTOP VIEW