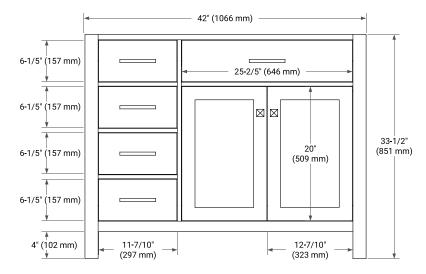

## **BASE CABINET DIMENSIONS**

42" W x 21.5" D x 33.5" H

#### **FRONT VIEW**

### SIDE VIEW

### **PLAN VIEW**