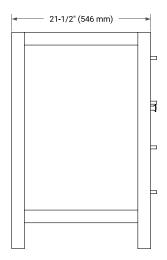

## **BASE CABINET DIMENSIONS**

42" W x 21.5" D x 33.5" H



## **FEATURES**

- Solid wood frame with engineered wood panels
- Dovetail drawers and joints
- · Soft closing doors & drawers

### **HARDWARE FINISHES\***



Hardware comes preinstalled with the illustrated option.

Other finishes are available on our online store if you prefer a different one.

### **AVAILABLE COLORS**



#### **FRONT VIEW**



### SIDE VIEW



### **PLAN VIEW**







# **OVERALL DIMENSIONS**

42.25" W x 22" D x 1.5" H

## **COUNTERTOP OPTIONS**



Carrara White Quartz

## **FEATURES**

- Solid countertop with mitered edges & seams
- Undermount white oval sink
- Pre-drilled for 8" widespread faucet

### **INCLUDED**

- Countertop
- Matching Backsplash
- Oval Sink

### **COUNTERTOP PLAN VIEW**



### **EDGE SIDE VIEW**



### THREE DIMENSIONAL COUNTERTOP VIEW