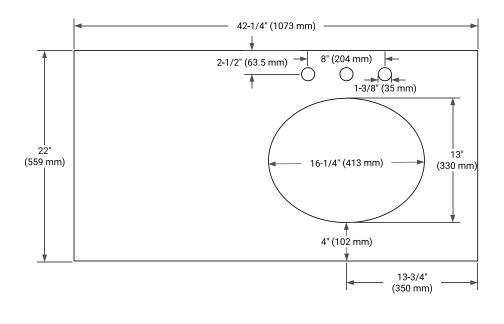

# **OVERALL DIMENSIONS**

42.25" W x 22" D x 1.5" H

### **COUNTERTOP PLAN VIEW**