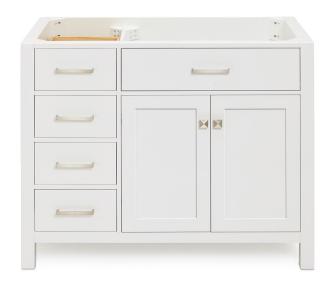

## **BASE CABINET DIMENSIONS**

42" W x 21.5" D x 33.5" H

## **FEATURES**

- Solid wood frame with engineered wood panels
- Dovetail drawers and joints
- · Soft closing doors & drawers