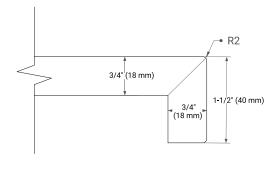

CABINET DIMENSIONS**

42" W x 21.5" D x 33.5" H



## **FEATURES**

- Solid wood frame with engineered wood panels
- Dovetail drawers and joints
- · Soft closing doors & drawers

### **HARDWARE FINISHES\***



Hardware comes preinstalled with the illustrated option.

Other finishes are available on our online store if you prefer a different one.

### **AVAILABLE COLORS**



#### **FRONT VIEW**



### SIDE VIEW



### **PLAN VIEW**







# **OVERALL DIMENSIONS**

42.25" W x 22" D x 1.5" H

## **COUNTERTOP OPTIONS**



Carrara White Quartz

## **FEATURES**

- Solid countertop with mitered edges & seams
- Undermount white oval sink
- Pre-drilled for 8" widespread faucet

### **INCLUDED**

- Countertop
- Matching Backsplash
- Oval Sink

### **COUNTERTOP PLAN VIEW**



### **EDGE SIDE VIEW**



### THREE DIMENSIONAL COUNTERTOP VIEW