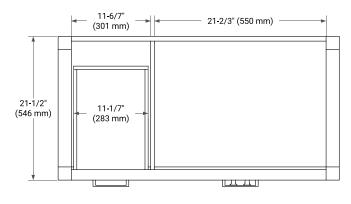

## **BASE CABINET DIMENSIONS**

42" W x 21.5" D x 33.5" H



## **FEATURES**

- Solid wood frame with engineered wood panels
- Dovetail drawers and joints
- · Soft closing doors & drawers

### **HARDWARE FINISHES\***



Hardware comes preinstalled with the illustrated option.

Other finishes are available on our online store if you prefer a different one.

### **AVAILABLE COLORS**



#### **FRONT VIEW**



### SIDE VIEW



### **PLAN VIEW**







# **OVERALL DIMENSIONS**

42.25" W x 22" D x 1.5" H

## **COUNTERTOP OPTIONS**



Carrara White Quartz

## **FEATURES**

- Solid countertop with mitered edges & seams
- Undermount white oval sink
- Pre-drilled for 8" widespread faucet

### **INCLUDED**

- Countertop
- Matching Backsplash
- Oval Sink

### **COUNTERTOP PLAN VIEW**



### **EDGE SIDE VIEW**



### THREE DIMENSIONAL COUNTERTOP VIEW