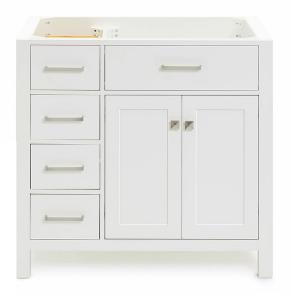

# ARIEL

## BASE CABINET DIMENSIONS

36" W x 21.5" D x 33.5" H

## **FEATURES**

- Solid wood frame with engineered wood panels
- Dovetail drawers and joints
- Soft closing doors & drawers