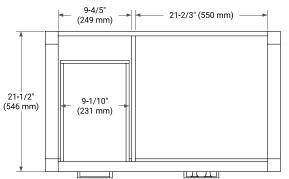

# ARIEL

## BASE CABINET DIMENSIONS

36" W x 21.5" D x 33.5" H



## **FEATURES**

- Solid wood frame with engineered wood panels
- Dovetail drawers and joints
- Soft closing doors & drawers

## HARDWARE FINISHES\*



Brushed Nickel Satin Brass Matte Black Polished Chrome

Hardware comes preinstalled with the illustrated option. Other finishes are available on our online store if you prefer a different one.

# AVAILABLE COLORS



#### FRONT VIEW



## PLAN VIEW



#### SIDE VIEW





# **OVERALL DIMENSIONS**

36.25" W x 22" D x 1.5" H

# COUNTERTOP OPTIONS



Carrara White Quartz

#### COUNTERTOP PLAN VIEW

## **FEATURES**

- Solid countertop with mitered edges & seams
- Undermount white rectangular sink
- Pre-drilled for 8" widespread faucet

EDGE SIDE VIEW

\_\_\_\_\_ 1-1/2" (40 mm)

### INCLUDED

- Countertop
- Matching Backsplash
- Rectangle Sink

## - 36-1/4" (920 mm) 8" (204 mm) 2-1/2" (63.5 mm) • R2 4 1-3/8" (35 mm) 3/4"<sup>(</sup>(18 mm) 1-1/2" (40 mm) 3/4" (18 mm) 22" 12" (305 mm) (559 mm) 17-1/8" (435 mm) 5" (12<sup>'</sup>7 mm) 12-5/16" (312 mm) THREE DIMENSIONAL COUNTERTOP VIEW **4**" (102 mm)

www.arielbath.com

<sup>22"</sup> (559 mm)

36-114" (920 mm)