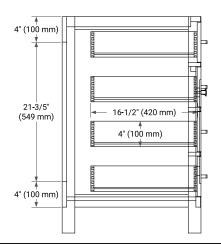

# ARIEL

## BASE CABINET DIMENSIONS

36" W x 21.5" D x 33.5" H



## **FEATURES**

- Solid wood frame with engineered wood panels
- Dovetail drawers and joints
- Soft closing doors & drawers

## HARDWARE FINISHES\*



Brushed Nickel Satin Brass Matte Black Polished Chrome

Hardware comes preinstalled with the illustrated option. Other finishes are available on our online store if you prefer a different one.

# AVAILABLE COLORS



#### FRONT VIEW



## PLAN VIEW



#### SIDE VIEW





# **OVERALL DIMENSIONS**

36.25" W x 22" D x 1.5" H

# COUNTERTOP OPTIONS



Carrara White Quartz

#### COUNTERTOP PLAN VIEW

## **FEATURES**

- Solid countertop with mitered edges & seams
- Undermount white rectangular sink
- Pre-drilled for 8" widespread faucet

EDGE SIDE VIEW

\_\_\_\_\_ 1-1/2" (40 mm)

### INCLUDED

- Countertop
- Matching Backsplash
- Rectangle Sink

## - 36-1/4" (920 mm) 8" (204 mm) 2-1/2" (63.5 mm) • R2 4 1-3/8" (35 mm) 3/4"<sup>(</sup>(18 mm) 1-1/2" (40 mm) 3/4" (18 mm) 22" 12" (305 mm) (559 mm) 17-1/8" (435 mm) 5" (12<sup>'</sup>7 mm) 12-5/16" (312 mm) THREE DIMENSIONAL COUNTERTOP VIEW **4**" (102 mm)

www.arielbath.com

<sup>22"</sup> (559 mm)

36-114" (920 mm)