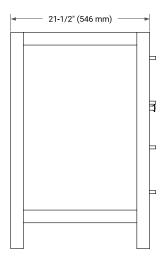

# ARIEL

## BASE CABINET DIMENSIONS

36" W x 21.5" D x 33.5" H



## **FEATURES**

- Solid wood frame with engineered wood panels
- Dovetail drawers and joints
- Soft closing doors & drawers

## HARDWARE FINISHES\*



Brushed Nickel Satin Brass Matte Black Polished Chrome

Hardware comes preinstalled with the illustrated option. Other finishes are available on our online store if you prefer a different one.

# AVAILABLE COLORS



#### FRONT VIEW



## PLAN VIEW



#### SIDE VIEW





# **OVERALL DIMENSIONS**

36.25" W x 22" D x 1.5" H

# COUNTERTOP OPTIONS



Carrara White Quartz

#### COUNTERTOP PLAN VIEW

## **FEATURES**

- Solid countertop with mitered edges & seams
- Undermount white rectangular sink
- Pre-drilled for 8" widespread faucet

EDGE SIDE VIEW

\_\_\_\_\_ 1-1/2" (40 mm)

### INCLUDED

- Countertop
- Matching Backsplash
- Rectangle Sink

## - 36-1/4" (920 mm) 8" (204 mm) 2-1/2" (63.5 mm) • R2 4 1-3/8" (35 mm) 3/4"<sup>(</sup>(18 mm) 1-1/2" (40 mm) 3/4" (18 mm) 22" 12" (305 mm) (559 mm) 17-1/8" (435 mm) 5" (12<sup>'</sup>7 mm) 12-5/16" (312 mm) THREE DIMENSIONAL COUNTERTOP VIEW **4**" (102 mm)

www.arielbath.com

<sup>22"</sup> (559 mm)

36-114" (920 mm)