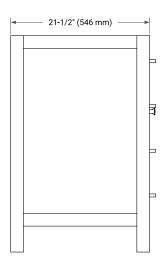

# **BASE CABINET DIMENSIONS**

36" W x 21.5" D x 33.5" H



## **FEATURES**

- Solid wood frame with engineered wood panels
- Dovetail drawers and joints
- · Soft closing doors & drawers

## **HARDWARE FINISHES\***



Hardware comes preinstalled with the illustrated option.

Other finishes are available on our online store if you prefer a different one.

# **AVAILABLE COLORS**



#### **FRONT VIEW**



#### SIDE VIEW



#### **PLAN VIEW**







# **OVERALL DIMENSIONS**

36.25" W x 22" D x 1.5" H

# **COUNTERTOP OPTIONS**



Carrara White Quartz

# **FEATURES**

- Solid countertop with mitered edges & seams
- Undermount white rectangular sink
- Pre-drilled for 8" widespread faucet

## **INCLUDED**

- Countertop
- Matching Backsplash
- Rectangle Sink

# **COUNTERTOP PLAN VIEW**



#### **EDGE SIDE VIEW**



#### THREE DIMENSIONAL COUNTERTOP VIEW