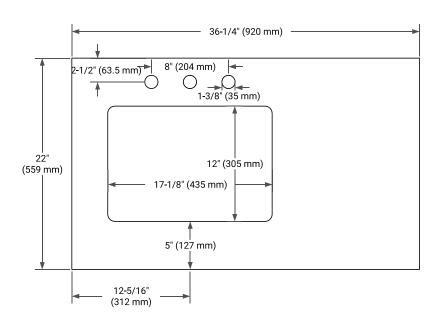

# **BASE CABINET DIMENSIONS**

36" W x 21.5" D x 33.5" H



## **FEATURES**

- Solid wood frame with engineered wood panels
- Dovetail drawers and joints
- · Soft closing doors & drawers

## **HARDWARE FINISHES\***



Hardware comes preinstalled with the illustrated option.

Other finishes are available on our online store if you prefer a different one.

# **AVAILABLE COLORS**



#### **FRONT VIEW**



#### SIDE VIEW



#### **PLAN VIEW**







# **OVERALL DIMENSIONS**

36.25" W x 22" D x 1.5" H

# **COUNTERTOP OPTIONS**



Carrara White Quartz

# **FEATURES**

- Solid countertop with mitered edges & seams
- Undermount white rectangular sink
- Pre-drilled for 8" widespread faucet

## **INCLUDED**

- Countertop
- Matching Backsplash
- Rectangle Sink

# **COUNTERTOP PLAN VIEW**



#### **EDGE SIDE VIEW**



#### THREE DIMENSIONAL COUNTERTOP VIEW