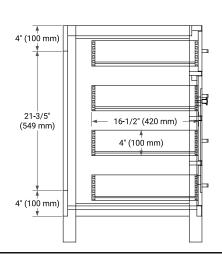

# **BASE CABINET DIMENSIONS**

36" W x 21.5" D x 33.5" H



## **FEATURES**

- Solid wood frame with engineered wood panels
- Dovetail drawers and joints
- · Soft closing doors & drawers

## **HARDWARE FINISHES\***



Hardware comes preinstalled with the illustrated option.

Other finishes are available on our online store if you prefer a different one.

# **AVAILABLE COLORS**



#### **FRONT VIEW**



#### SIDE VIEW



#### **PLAN VIEW**







# **OVERALL DIMENSIONS**

36.25" W x 22" D x 1.5" H

# **COUNTERTOP OPTIONS**



Carrara White Quartz

# **FEATURES**

- Solid countertop with mitered edges & seams
- Undermount white rectangular sink
- Pre-drilled for 8" widespread faucet

## **INCLUDED**

- Countertop
- Matching Backsplash
- Rectangle Sink

# **COUNTERTOP PLAN VIEW**



#### **EDGE SIDE VIEW**



#### THREE DIMENSIONAL COUNTERTOP VIEW