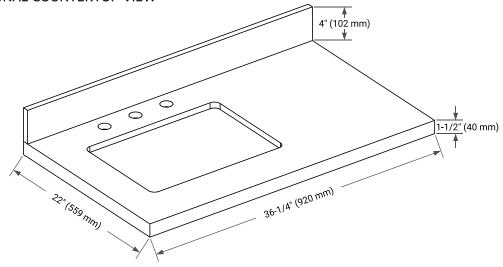

#### THREE DIMENSIONAL COUNTERTOP VIEW

# **OVERALL DIMENSIONS**

36.25" W x 22" D x 1.5" H

# **FEATURES**

- Solid countertop with mitered edges & seams
- Undermount white rectangular sink
- Pre-drilled for 8" widespread faucet