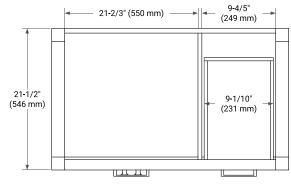

# **BASE CABINET DIMENSIONS**

36" W x 21.5" D x 33.5" H



## **FEATURES**

- Solid wood frame with engineered wood panels
- Dovetail drawers and joints
- · Soft closing doors & drawers

## **HARDWARE FINISHES\***



Hardware comes preinstalled with the illustrated option.

Other finishes are available on our online store if you prefer a different one.

# **AVAILABLE COLORS**



#### **FRONT VIEW**



#### SIDE VIEW



#### **PLAN VIEW**







# **OVERALL DIMENSIONS**

36.25" W x 22" D x 1.5" H

# **COUNTERTOP OPTIONS**



Carrara White Quartz

# **FEATURES**

- Solid countertop with mitered edges & seams
- Undermount white rectangular sink
- Pre-drilled for 8" widespread faucet

## **INCLUDED**

- Countertop
- Matching Backsplash
- Rectangle Sink

# **COUNTERTOP PLAN VIEW**



#### **EDGE SIDE VIEW**



#### THREE DIMENSIONAL COUNTERTOP VIEW