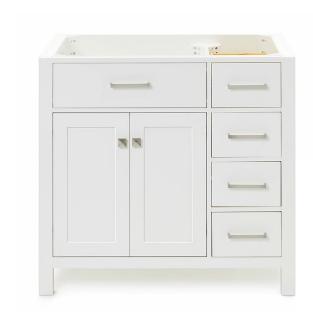

# **BASE CABINET DIMENSIONS**

36" W x 21.5" D x 33.5" H

## **FEATURES**

- Solid wood frame with engineered wood panels
- Dovetail drawers and joints
- · Soft closing doors & drawers