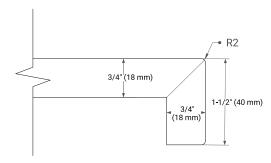

DIMENSIONS**

36" W x 21.5" D x 33.5" H



## **FEATURES**

- Solid wood frame with engineered wood panels
- Dovetail drawers and joints
- · Soft closing doors & drawers

## **HARDWARE FINISHES\***



Hardware comes preinstalled with the illustrated option.

Other finishes are available on our online store if you prefer a different one.

# **AVAILABLE COLORS**



#### **FRONT VIEW**



#### SIDE VIEW



#### **PLAN VIEW**







# **OVERALL DIMENSIONS**

36.25" W x 22" D x 1.5" H

# **COUNTERTOP OPTIONS**



Carrara White Quartz

# **FEATURES**

- Solid countertop with mitered edges & seams
- Undermount white rectangular sink
- Pre-drilled for 8" widespread faucet

## **INCLUDED**

- Countertop
- Matching Backsplash
- Rectangle Sink

# **COUNTERTOP PLAN VIEW**



#### **EDGE SIDE VIEW**



#### THREE DIMENSIONAL COUNTERTOP VIEW