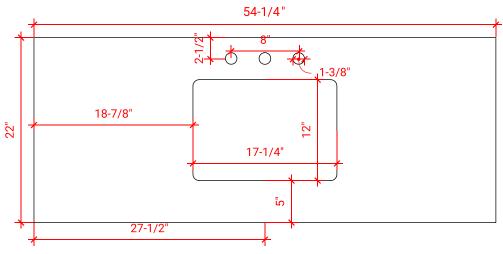

## **OVERALL DIMENSIONS**

54.25" W x 22".D x 1.5" H

# **COUNTERTOP OPTIONS**

Carrara White Quartz CQ-054S-REC-CT

#### COUNTERTOP PLAN VIEW