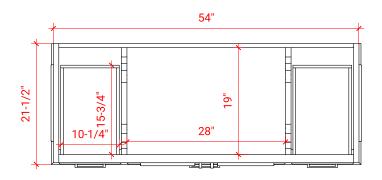

### M054S



# **BASE CABINET DIMENSIONS**

54" W x 21.5" D x 34.5" H

## **FEATURES**

- Solid wood frame & plywood panels
- Dovetail drawers and joints
- Soft closing doors & drawers

## HARDWARE FINISHES



## **AVAILABLE COLORS**



#### **FRONT VIEW**



#### SIDE VIEW



## **PLAN VIEW**





## **OVERALL DIMENSIONS**

54.25" W x 22".D x 1.5" H

# **COUNTERTOP OPTIONS**



Carrara White Quartz CQ-054S-REC-CT

## **FEATURES**

- Solid countertop with mitered edges & seams
- Undermount white rectangular sink
- Pre-drilled for 8" widespread faucet

#### **INCLUDED**

- Countertop
- Matching Backsplash
- Rectangle Sink

#### COUNTERTOP PLAN VIEW



#### **EDGE SIDE VIEW**



#### THREE DIMENSIONAL COUNTERTOP VIEW