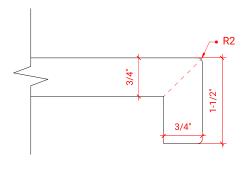

### M054S



# **BASE CABINET DIMENSIONS**

54" W x 21.5" D x 34.5" H

## **FEATURES**

- Solid wood frame & plywood panels
- Dovetail drawers and joints
- Soft closing doors & drawers

## HARDWARE FINISHES



## **AVAILABLE COLORS**



#### **FRONT VIEW**



#### SIDE VIEW



## **PLAN VIEW**





## **OVERALL DIMENSIONS**

54.25" W x 22".D x 1.5" H

# **COUNTERTOP OPTIONS**



Carrara White Quartz CQ-054S-REC-CT

## **FEATURES**

- Solid countertop with mitered edges & seams
- Undermount white rectangular sink
- Pre-drilled for 8" widespread faucet

#### **INCLUDED**

- Countertop
- Matching Backsplash
- Rectangle Sink

#### COUNTERTOP PLAN VIEW



#### **EDGE SIDE VIEW**



#### THREE DIMENSIONAL COUNTERTOP VIEW