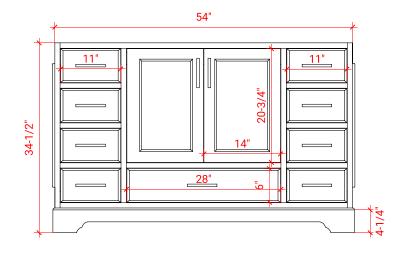

### M054S



# **BASE CABINET DIMENSIONS**

54" W x 21.5" D x 34.5" H

## **FEATURES**

- Solid wood frame & plywood panels
- Dovetail drawers and joints
- Soft closing doors & drawers

## HARDWARE FINISHES



## **AVAILABLE COLORS**



#### **FRONT VIEW**



#### SIDE VIEW



## **PLAN VIEW**





## **OVERALL DIMENSIONS**

54.25" W x 22".D x 1.5" H

# **COUNTERTOP OPTIONS**



Carrara White Quartz CQ-054S-REC-CT

## **FEATURES**

- Solid countertop with mitered edges & seams
- Undermount white rectangular sink
- Pre-drilled for 8" widespread faucet

#### **INCLUDED**

- Countertop
- Matching Backsplash
- Rectangle Sink

#### COUNTERTOP PLAN VIEW



#### **EDGE SIDE VIEW**



#### THREE DIMENSIONAL COUNTERTOP VIEW