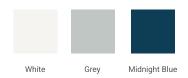

### M054S



# **BASE CABINET DIMENSIONS**

54" W x 21.5" D x 34.5" H

## **FEATURES**

- Solid wood frame & plywood panels
- Dovetail drawers and joints
- Soft closing doors & drawers

## HARDWARE FINISHES



## **AVAILABLE COLORS**



#### **FRONT VIEW**



#### SIDE VIEW



## **PLAN VIEW**





## **OVERALL DIMENSIONS**

54.25" W x 22".D x 1.5" H

# **COUNTERTOP OPTIONS**



Carrara White Quartz CQ-054S-REC-CT

## **FEATURES**

- Solid countertop with mitered edges & seams
- Undermount white rectangular sink
- Pre-drilled for 8" widespread faucet

#### **INCLUDED**

- Countertop
- Matching Backsplash
- Rectangle Sink

#### COUNTERTOP PLAN VIEW



#### **EDGE SIDE VIEW**



#### THREE DIMENSIONAL COUNTERTOP VIEW