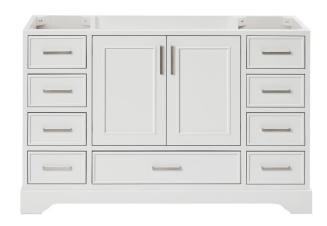

### M054S

# **BASE CABINET DIMENSIONS**

54" W x 21.5" D x 34.5" H

## **FEATURES**

- Solid wood frame & plywood panels
- Dovetail drawers and joints
- Soft closing doors & drawers