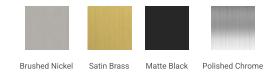

### M054S



# **BASE CABINET DIMENSIONS**

54" W x 21.5" D x 34.5" H

## **FEATURES**

- Solid wood frame & plywood panels
- Dovetail drawers and joints
- Soft closing doors & drawers

## HARDWARE FINISHES



## **AVAILABLE COLORS**



#### **FRONT VIEW**



#### SIDE VIEW



## **PLAN VIEW**





## **OVERALL DIMENSIONS**

54.25" W x 22".D x 1.5" H

# **COUNTERTOP OPTIONS**



Carrara White Quartz CQ-054S-REC-CT

## **FEATURES**

- Solid countertop with mitered edges & seams
- Undermount white rectangular sink
- Pre-drilled for 8" widespread faucet

#### **INCLUDED**

- Countertop
- Matching Backsplash
- Rectangle Sink

#### COUNTERTOP PLAN VIEW



#### **EDGE SIDE VIEW**



#### THREE DIMENSIONAL COUNTERTOP VIEW