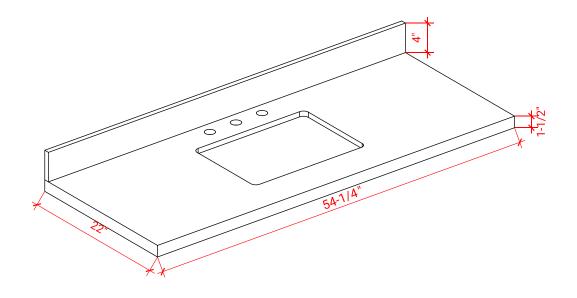

## **OVERALL DIMENSIONS**

54.25" W x 22".D x 1.5" H

# **COUNTERTOP OPTIONS**

Carrara White Quartz CQ-054S-REC-CT

#### THREE DIMENSIONAL COUNTERTOP VIEW