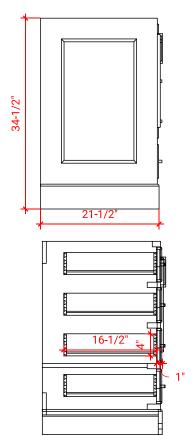

# **BASE CABINET DIMENSIONS**

54" W x 21.5" D x 34.5" H

#### **FRONT VIEW**

#### SIDE VIEW