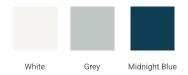

# **BASE CABINET DIMENSIONS**

72" W x 21.6" D x 34.5" H



### **FEATURES**

- Solid wood frame & plywood panels
- · Dovetail drawers and joints
- · Soft closing doors & drawers

### **HARDWARE FINISHES\***



Hardware comes preinstalled with the illustrated option.

Other finishes are available on our online store if you prefer a different one.

# **AVAILABLE COLORS**



### **FRONT VIEW**



### SIDE VIEW



### **PLAN VIEW**



# 



# **OVERALL DIMENSIONS**

72.25" W x 22" D x 1.5" H

### **COUNTERTOP OPTIONS**



Carrara White Quartz

# **FEATURES**

- Solid countertop with mitered edges & seams
- Undermount white rectangular sink
- Pre-drilled for 8" widespread faucet

### **INCLUDED**

- Countertop
- Matching Backsplash
- Rectangle Sinks

# COUNTERTOP PLAN VIEW

# **EDGE SIDE VIEW**



### THREE DIMENSIONAL COUNTERTOP VIEW