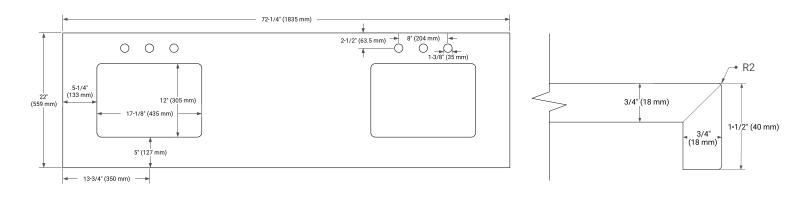

# COUNTERTOP PLAN VIEW

# **EDGE SIDE VIEW**

# **OVERALL DIMENSIONS**

72.25" W x 22" D x 1.5" H