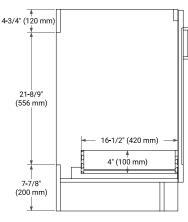

# **BASE CABINET DIMENSIONS**

72" W x 21.6" D x 34.5" H



### **FEATURES**

- Solid wood frame & plywood panels
- · Dovetail drawers and joints
- · Soft closing doors & drawers

### **HARDWARE FINISHES\***



Hardware comes preinstalled with the illustrated option.

Other finishes are available on our online store if you prefer a different one.

# **AVAILABLE COLORS**



### **FRONT VIEW**



### SIDE VIEW



### **PLAN VIEW**



# 



# **OVERALL DIMENSIONS**

72.25" W x 22" D x 1.5" H

### **COUNTERTOP OPTIONS**



Carrara White Quartz

# **FEATURES**

- Solid countertop with mitered edges & seams
- Undermount white rectangular sink
- Pre-drilled for 8" widespread faucet

### **INCLUDED**

- Countertop
- Matching Backsplash
- Rectangle Sinks

# COUNTERTOP PLAN VIEW

# **EDGE SIDE VIEW**



### THREE DIMENSIONAL COUNTERTOP VIEW