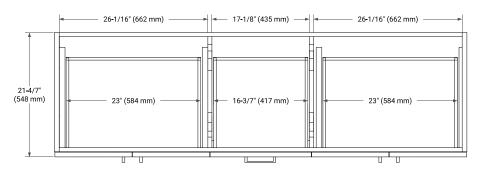

# **BASE CABINET DIMENSIONS**

72" W x 21.6" D x 34.5" H



### **FEATURES**

- Solid wood frame & plywood panels
- · Dovetail drawers and joints
- · Soft closing doors & drawers

### **HARDWARE FINISHES\***



Hardware comes preinstalled with the illustrated option.

Other finishes are available on our online store if you prefer a different one.

# **AVAILABLE COLORS**



### **FRONT VIEW**



### SIDE VIEW



### **PLAN VIEW**



# 



# **OVERALL DIMENSIONS**

72.25" W x 22" D x 1.5" H

### **COUNTERTOP OPTIONS**



Carrara White Quartz

# **FEATURES**

- Solid countertop with mitered edges & seams
- Undermount white rectangular sink
- Pre-drilled for 8" widespread faucet

### **INCLUDED**

- Countertop
- Matching Backsplash
- Rectangle Sinks

# COUNTERTOP PLAN VIEW

# **EDGE SIDE VIEW**



### THREE DIMENSIONAL COUNTERTOP VIEW