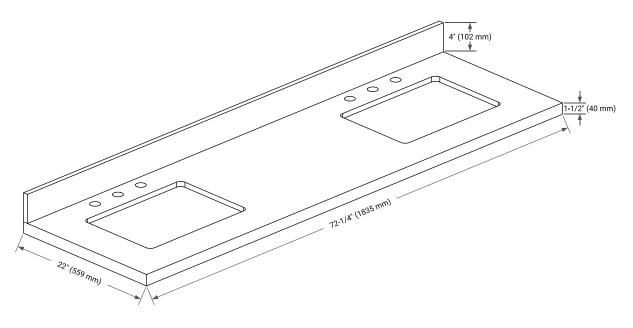

# **OVERALL DIMENSIONS**

72.25" W x 22" D x 1.5" H

### THREE DIMENSIONAL COUNTERTOP VIEW