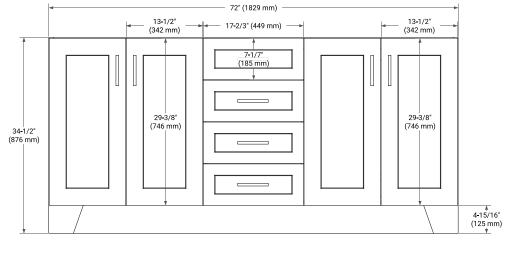

# **BASE CABINET DIMENSIONS**

72" W x 21.6" D x 34.5" H

### **FRONT VIEW**

### SIDE VIEW

### **PLAN VIEW**