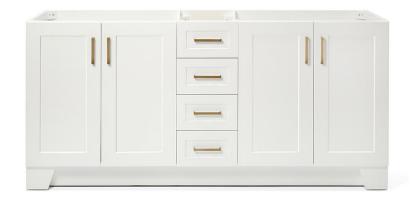

# **BASE CABINET DIMENSIONS**

72" W x 21.6" D x 34.5" H

### **FEATURES**

- Solid wood frame & plywood panels
- · Dovetail drawers and joints
- · Soft closing doors & drawers