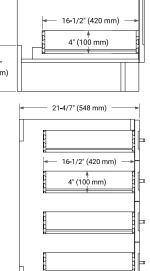

# AVAILABLE COLORS

SIDE VIEW

#### 66" (1676 mm) 17-7/8" (454 mm) 17**-**7/8" 14-15/16" (454 mm) (379 mm) 4-3/4" (120 mm) 7-1/4" (185 mm) 7-1/4" (185 mm) 21**-**8/9" 29-3/8" (556 mm) (746 mm) 34-1/2" 7-1/4" (876 mm) \_ \_ (185 mm) 7-1/4" (185 mm) 7-7/8" (200 mm) 4-15/16" (125 mm) \*