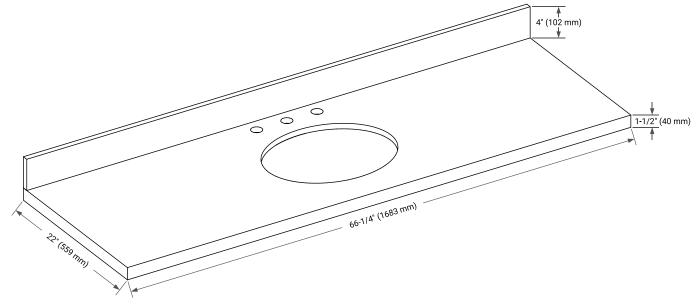

# OVERALL DIMENSIONS

66.25" W x 22" D x 1.5" H

## THREE DIMENSIONAL COUNTERTOP VIEW