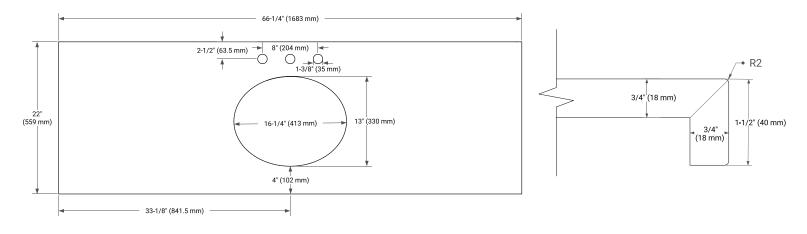

# OVERALL DIMENSIONS

66.25" W x 22" D x 1.5" H

# COUNTERTOP OPTIONS

Carrara White Quartz

## COUNTERTOP PLAN VIEW

# FEATURES

- Solid countertop with mitered edges & seams
- Undermount white oval sink
- Pre-drilled for 8" widespread faucet

## INCLUDED

- Countertop
- Matching Backsplash
- Oval Sink

## EDGE SIDE VIEW