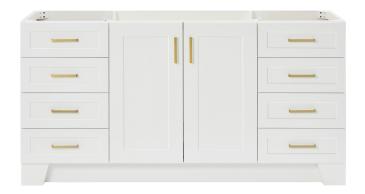

# ARIEL

## **BASE CABINET DIMENSIONS**

66" W x 21.6" D x 34.5" H

# **FEATURES**

- Solid wood frame & plywood panels
- Dovetail drawers and joints
- Soft closing doors & drawers

# HARDWARE FINISHES\*

Hardware comes preinstalled with the illustrated option. Other finishes are available on our online store if you prefer a different one.