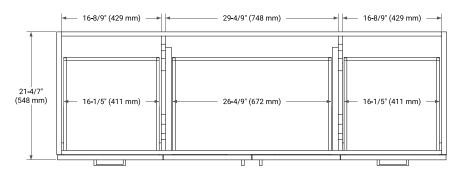

#### FRONT VIEW

#### 66" (1676 mm) 17-7/8" (454 mm) 17**-**7/8" 14-15/16" (454 mm) (379 mm) 4-3/4" (120 mm) 7-1/4" (185 mm) 7-1/4" (185 mm) 21**-**8/9" 29-3/8" (556 mm) (746 mm) 34-1/2" 7-1/4" (876 mm) \_ \_ (185 mm) 7-1/4" (185 mm) 7-7/8" (200 mm) 4-15/16" (125 mm) \*

#### PLAN VIEW