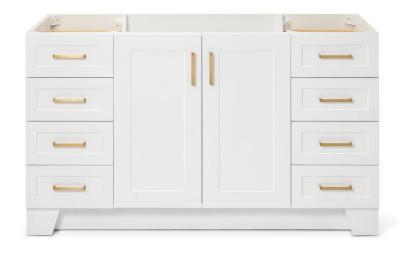

## **BASE CABINET DIMENSIONS**

60" W x 21.6" D x 34.5" H

### **FEATURES**

- Solid wood frame & plywood panels
- · Dovetail drawers and joints
- · Soft closing doors & drawers