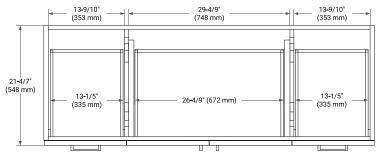

## **BASE CABINET DIMENSIONS**

60" W x 21.6" D x 34.5" H



### **FEATURES**

- Solid wood frame & plywood panels
- · Dovetail drawers and joints
- · Soft closing doors & drawers

### **HARDWARE FINISHES\***



Hardware comes preinstalled with the illustrated option.

Other finishes are available on our online store if you prefer a different one.

## **AVAILABLE COLORS**



### **FRONT VIEW**



### SIDE VIEW



### **PLAN VIEW**





## **OVERALL DIMENSIONS**

60.25" W x 22" D x 1.5" H

### **COUNTERTOP OPTIONS**



Carrara White Quartz

## **FEATURES**

- Solid countertop with mitered edges & seams
- Undermount white rectangular sink
- Pre-drilled for 8" widespread faucet

### **INCLUDED**

- Countertop
- Matching Backsplash
- Rectangle Sink

### COUNTERTOP PLAN VIEW

# **EDGE SIDE VIEW**