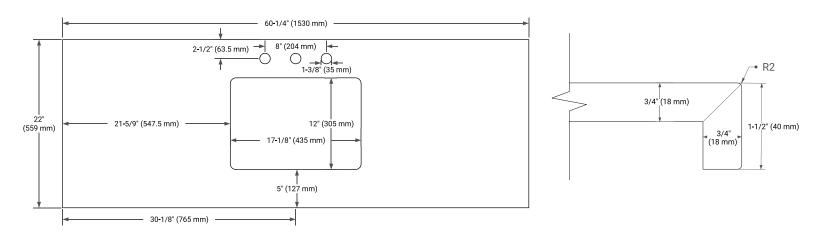

### COUNTERTOP PLAN VIEW

# **EDGE SIDE VIEW**

## **OVERALL DIMENSIONS**

60.25" W x 22" D x 1.5" H

## **FEATURES**

- Solid countertop with mitered edges & seams
- Undermount white rectangular sink
- Pre-drilled for 8" widespread faucet