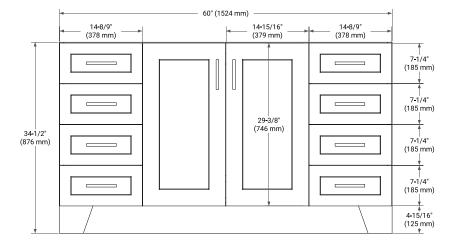

## **BASE CABINET DIMENSIONS**

60" W x 21.6" D x 34.5" H

### **FRONT VIEW**

### SIDE VIEW

### **PLAN VIEW**