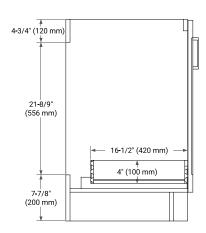

## **BASE CABINET DIMENSIONS**

60" W x 21.6" D x 34.5" H



### **FEATURES**

- Solid wood frame & plywood panels
- · Dovetail drawers and joints
- · Soft closing doors & drawers

### **HARDWARE FINISHES\***



Hardware comes preinstalled with the illustrated option.

Other finishes are available on our online store if you prefer a different one.

## **AVAILABLE COLORS**



### **FRONT VIEW**



### SIDE VIEW



### **PLAN VIEW**





## **OVERALL DIMENSIONS**

60.25" W x 22" D x 1.5" H

### **COUNTERTOP OPTIONS**



Carrara White Quartz

## **FEATURES**

- Solid countertop with mitered edges & seams
- Undermount white rectangular sink
- Pre-drilled for 8" widespread faucet

### **INCLUDED**

- Countertop
- Matching Backsplash
- Rectangle Sink

### COUNTERTOP PLAN VIEW

# **EDGE SIDE VIEW**