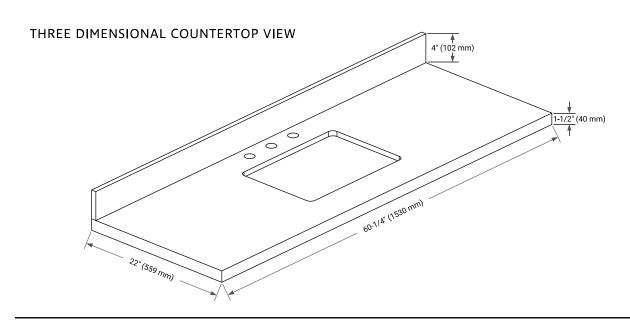

ASE CABINET DIMENSIONS**

60" W x 21.6" D x 34.5" H



### **FEATURES**

- Solid wood frame & plywood panels
- · Dovetail drawers and joints
- · Soft closing doors & drawers

### **HARDWARE FINISHES\***



Hardware comes preinstalled with the illustrated option.

Other finishes are available on our online store if you prefer a different one.

## **AVAILABLE COLORS**



### **FRONT VIEW**



### SIDE VIEW



### **PLAN VIEW**





## **OVERALL DIMENSIONS**

60.25" W x 22" D x 1.5" H

### **COUNTERTOP OPTIONS**



Carrara White Quartz

## **FEATURES**

- Solid countertop with mitered edges & seams
- Undermount white rectangular sink
- Pre-drilled for 8" widespread faucet

### **INCLUDED**

- Countertop
- Matching Backsplash
- Rectangle Sink

### COUNTERTOP PLAN VIEW

# **EDGE SIDE VIEW**