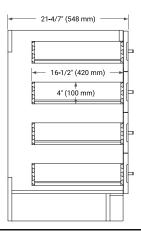

# ARIEL

## **BASE CABINET DIMENSIONS**

60" W x 21.6" D x 34.5" H



#### **FEATURES**

- Solid wood frame & plywood panels
- Dovetail drawers and joints
- Soft closing doors & drawers

# HARDWARE FINISHES\*



Hardware comes preinstalled with the illustrated option. Other finishes are available on our online store if you prefer a different one.

## AVAILABLE COLORS



#### FRONT VIEW



#### PLAN VIEW



#### SIDE VIEW







# **OVERALL DIMENSIONS**

60.25" W x 22" D x 1.5" H

# COUNTERTOP OPTIONS



Carrara White Quartz

### COUNTERTOP PLAN VIEW

## **FEATURES**

- Solid countertop with mitered edges & seams
- Undermount white oval sink
- Pre-drilled for 8" widespread faucet

## INCLUDED

- Countertop
- Matching Backsplash
- Oval Sink

### EDGE SIDE VIEW