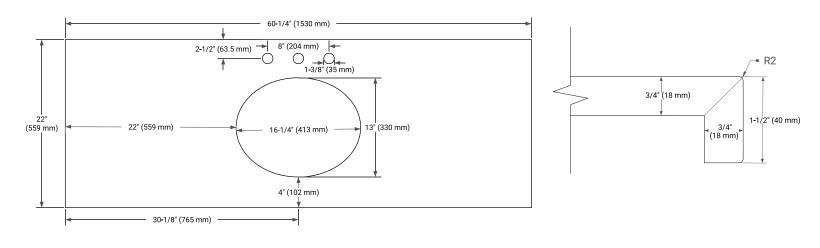

# **OVERALL DIMENSIONS**

60.25" W x 22" D x 1.5" H

### COUNTERTOP PLAN VIEW

### EDGE SIDE VIEW