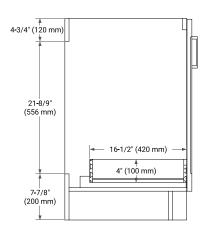

# ARIEL

## **BASE CABINET DIMENSIONS**

60" W x 21.6" D x 34.5" H



#### **FEATURES**

- Solid wood frame & plywood panels
- Dovetail drawers and joints
- Soft closing doors & drawers

# HARDWARE FINISHES\*



Hardware comes preinstalled with the illustrated option. Other finishes are available on our online store if you prefer a different one.

## AVAILABLE COLORS



#### FRONT VIEW



#### PLAN VIEW



#### SIDE VIEW







# **OVERALL DIMENSIONS**

60.25" W x 22" D x 1.5" H

# COUNTERTOP OPTIONS



Carrara White Quartz

### COUNTERTOP PLAN VIEW

## **FEATURES**

- Solid countertop with mitered edges & seams
- Undermount white oval sink
- Pre-drilled for 8" widespread faucet

## INCLUDED

- Countertop
- Matching Backsplash
- Oval Sink

### EDGE SIDE VIEW