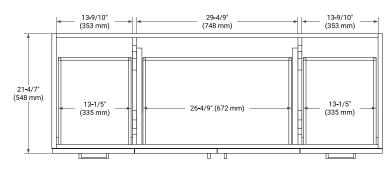

# ARIEL

## **BASE CABINET DIMENSIONS**

60" W x 21.6" D x 34.5" H



#### **FEATURES**

- Solid wood frame & plywood panels
- Dovetail drawers and joints
- Soft closing doors & drawers

# HARDWARE FINISHES\*



Hardware comes preinstalled with the illustrated option. Other finishes are available on our online store if you prefer a different one.

## AVAILABLE COLORS



#### FRONT VIEW



#### PLAN VIEW



#### SIDE VIEW







# **OVERALL DIMENSIONS**

60.25" W x 22" D x 1.5" H

# COUNTERTOP OPTIONS



Carrara White Quartz

### COUNTERTOP PLAN VIEW

## **FEATURES**

- Solid countertop with mitered edges & seams
- Undermount white oval sink
- Pre-drilled for 8" widespread faucet

## INCLUDED

- Countertop
- Matching Backsplash
- Oval Sink

### EDGE SIDE VIEW