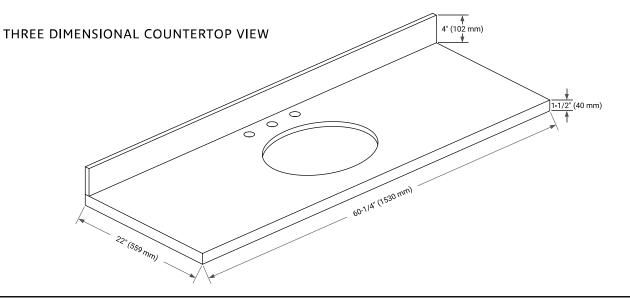

# **OVERALL DIMENSIONS**

60.25" W x 22" D x 1.5" H

## **FEATURES**

- Solid countertop with mitered edges & seams
- Undermount white oval sink
- Pre-drilled for 8" widespread faucet

## INCLUDED

- Countertop
- Matching Backsplash
- Oval Sink