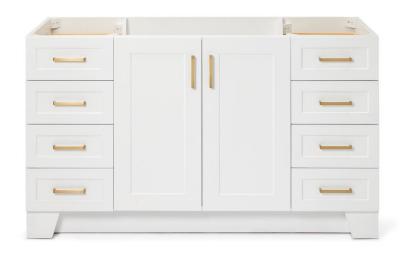

# ARIEL

## **BASE CABINET DIMENSIONS**

60" W x 21.6" D x 34.5" H

#### **FEATURES**

- Solid wood frame & plywood panels
- Dovetail drawers and joints
- Soft closing doors & drawers