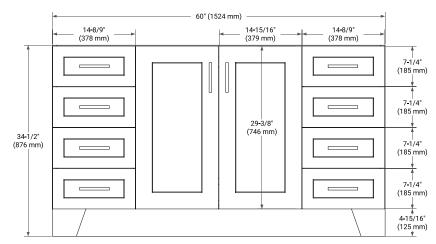

## **BASE CABINET DIMENSIONS**

60" W x 21.6" D x 34.5" H

#### FRONT VIEW

#### PLAN VIEW

#### SIDE VIEW