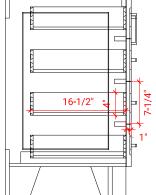

# Q054S



## **BASE CABINET DIMENSIONS**

54" W x 21.6" D x 34.5" H

### **FEATURES**

- Solid wood frame & plywood panels
- Dovetail drawers and joints
- Soft closing doors & drawers

### HARDWARE FINISHES



### **AVAILABLE COLORS**



#### **FRONT VIEW**



#### SIDE VIEW



#### **PLAN VIEW**







### **OVERALL DIMENSIONS**

54.25" W x 22".D x 1.5" H

## **COUNTERTOP OPTIONS**



Carrara White Quartz CO-054S-REC-CT

### **FEATURES**

- Solid countertop with mitered edges & seams
- Undermount white rectangular sink
- Pre-drilled for 8" widespread faucet

#### **INCLUDED**

- Countertop
- Matching Backsplash
- Rectangle Sink

#### COUNTERTOP PLAN VIEW



#### **EDGE SIDE VIEW**



#### THREE DIMENSIONAL COUNTERTOP VIEW