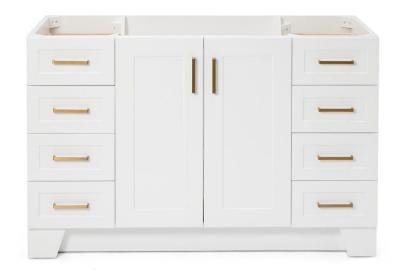

# Q054S

## **BASE CABINET DIMENSIONS**

54" W x 21.6" D x 34.5" H

### **FEATURES**

- Solid wood frame & plywood panels
- Dovetail drawers and joints
- Soft closing doors & drawers