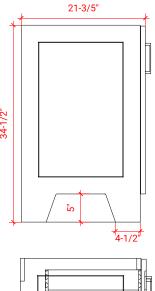

# Q054S



## **BASE CABINET DIMENSIONS**

54" W x 21.6" D x 34.5" H

### **FEATURES**

- Solid wood frame & plywood panels
- Dovetail drawers and joints
- Soft closing doors & drawers

### HARDWARE FINISHES



### **AVAILABLE COLORS**



#### **FRONT VIEW**



#### SIDE VIEW



#### **PLAN VIEW**







### **OVERALL DIMENSIONS**

54.25" W x 22".D x 1.5" H

## **COUNTERTOP OPTIONS**



Carrara White Quartz CO-054S-REC-CT

### **FEATURES**

- Solid countertop with mitered edges & seams
- Undermount white rectangular sink
- Pre-drilled for 8" widespread faucet

#### **INCLUDED**

- Countertop
- Matching Backsplash
- Rectangle Sink

#### COUNTERTOP PLAN VIEW



#### **EDGE SIDE VIEW**



#### THREE DIMENSIONAL COUNTERTOP VIEW