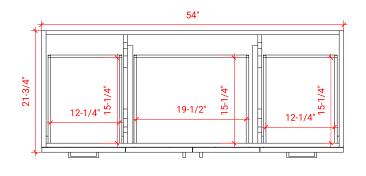

# Q054S



## **BASE CABINET DIMENSIONS**

54" W x 21.6" D x 34.5" H

### **FEATURES**

- Solid wood frame & plywood panels
- Dovetail drawers and joints
- Soft closing doors & drawers

### HARDWARE FINISHES



### **AVAILABLE COLORS**



#### **FRONT VIEW**



#### SIDE VIEW



#### **PLAN VIEW**







### **OVERALL DIMENSIONS**

54.25" W x 22".D x 1.5" H

## **COUNTERTOP OPTIONS**



Carrara White Quartz CO-054S-REC-CT

### **FEATURES**

- Solid countertop with mitered edges & seams
- Undermount white rectangular sink
- Pre-drilled for 8" widespread faucet

#### **INCLUDED**

- Countertop
- Matching Backsplash
- Rectangle Sink

#### COUNTERTOP PLAN VIEW



#### **EDGE SIDE VIEW**



#### THREE DIMENSIONAL COUNTERTOP VIEW