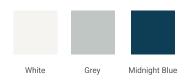

# Q054S



## **BASE CABINET DIMENSIONS**

54" W x 21.6" D x 34.5" H

### **FEATURES**

- Solid wood frame & plywood panels
- Dovetail drawers and joints
- Soft closing doors & drawers

### HARDWARE FINISHES



### **AVAILABLE COLORS**



#### **FRONT VIEW**



#### SIDE VIEW



#### **PLAN VIEW**







### **OVERALL DIMENSIONS**

54.25" W x 22".D x 1.5" H

## **COUNTERTOP OPTIONS**



Carrara White Quartz CO-054S-REC-CT

### **FEATURES**

- Solid countertop with mitered edges & seams
- Undermount white rectangular sink
- Pre-drilled for 8" widespread faucet

#### **INCLUDED**

- Countertop
- Matching Backsplash
- Rectangle Sink

#### COUNTERTOP PLAN VIEW



#### **EDGE SIDE VIEW**



#### THREE DIMENSIONAL COUNTERTOP VIEW