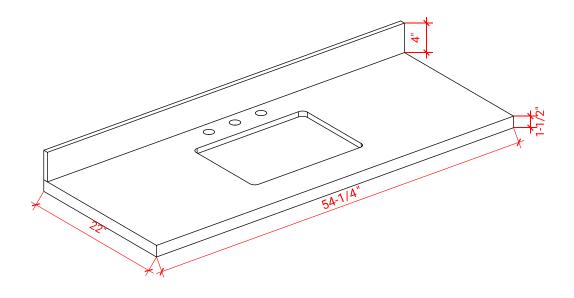

### **OVERALL DIMENSIONS**

54.25" W x 22".D x 1.5" H

## **COUNTERTOP OPTIONS**

Carrara White Quartz CO-054S-REC-CT

### **FEATURES**

- Solid countertop with mitered edges & seams
- Undermount white rectangular sink
- Pre-drilled for 8" widespread faucet

#### **INCLUDED**

- Countertop
- Matching Backsplash
- Rectangle Sink

#### THREE DIMENSIONAL COUNTERTOP VIEW