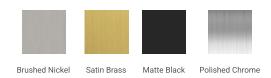

# Q054S



## **BASE CABINET DIMENSIONS**

54" W x 21.6" D x 34.5" H

### **FEATURES**

- Solid wood frame & plywood panels
- Dovetail drawers and joints
- Soft closing doors & drawers

### HARDWARE FINISHES



### **AVAILABLE COLORS**



#### **FRONT VIEW**



#### SIDE VIEW



#### **PLAN VIEW**







### **OVERALL DIMENSIONS**

54.25" W x 22".D x 1.5" H

## **COUNTERTOP OPTIONS**



Carrara White Quartz CO-054S-REC-CT

### **FEATURES**

- Solid countertop with mitered edges & seams
- Undermount white rectangular sink
- Pre-drilled for 8" widespread faucet

#### **INCLUDED**

- Countertop
- Matching Backsplash
- Rectangle Sink

#### COUNTERTOP PLAN VIEW



#### **EDGE SIDE VIEW**



#### THREE DIMENSIONAL COUNTERTOP VIEW