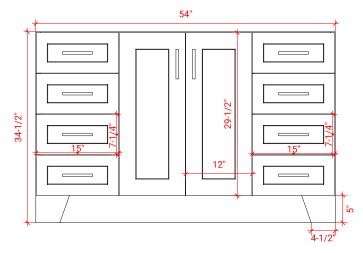

#### **FRONT VIEW**

#### SIDE VIEW

#### **PLAN VIEW**

### **OVERALL DIMENSIONS**

54.25" W x 22".D x 1.5" H