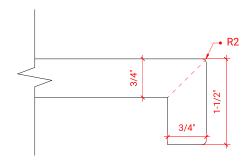

# Q054S



## **BASE CABINET DIMENSIONS**

54" W x 21.6" D x 34.5" H

### **FEATURES**

- Solid wood frame & plywood panels
- Dovetail drawers and joints
- Soft closing doors & drawers

### HARDWARE FINISHES



### **AVAILABLE COLORS**



#### **FRONT VIEW**



#### SIDE VIEW



#### **PLAN VIEW**







### **OVERALL DIMENSIONS**

54.25" W x 22".D x 1.5" H

## **COUNTERTOP OPTIONS**



Carrara White Quartz CO-054S-REC-CT

### **FEATURES**

- Solid countertop with mitered edges & seams
- Undermount white rectangular sink
- Pre-drilled for 8" widespread faucet

#### **INCLUDED**

- Countertop
- Matching Backsplash
- Rectangle Sink

#### COUNTERTOP PLAN VIEW



#### **EDGE SIDE VIEW**



#### THREE DIMENSIONAL COUNTERTOP VIEW