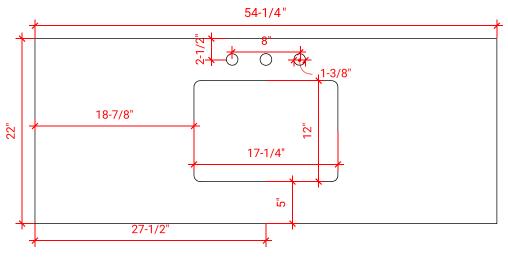

#### COUNTERTOP PLAN VIEW

### **OVERALL DIMENSIONS**

54.25" W x 22".D x 1.5" H