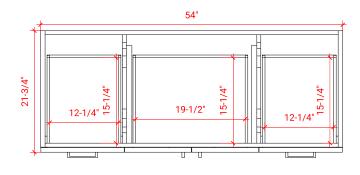

## **BASE CABINET DIMENSIONS**

54" W x 21.6" D x 34.5" H

# FRONT VIEW 54" \_\_\_\_