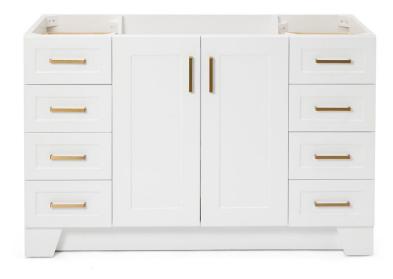

# ARIEL

# Q054S

## **BASE CABINET DIMENSIONS**

54" W x 21.6" D x 34.5" H

# FRONT VIEW 54" \_\_\_\_