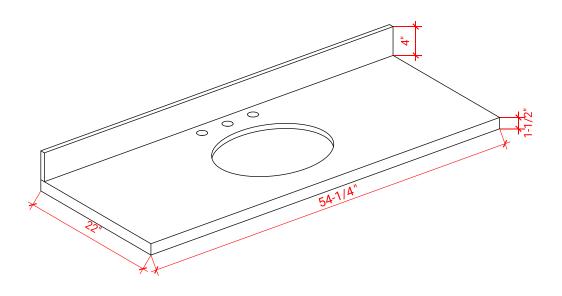

#### **OVERALL DIMENSIONS**

54.25" W x 22".D x 1.5" H

### COUNTERTOP OPTIONS

Carrara White Quartz CQ-054S-OVL-CT

#### COUNTERTOP PLAN VIEW

22"

#### FEATURES

- Solid countertop with mitered edges & seams
- Undermount white oval sink
- Pre-drilled for 8" widespread faucet

#### INCLUDED

- Countertop
- Matching Backsplash
- Oval Sink

#### THREE DIMENSIONAL COUNTERTOP VIEW