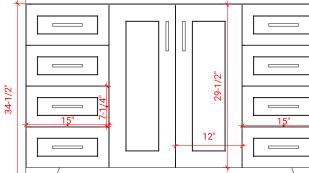

## **BASE CABINET DIMENSIONS**

54" W x 21.6" D x 34.5" H

# FRONT VIEW 54" \_\_\_\_

#### PLAN VIEW

SIDE VIEW

ľ۵

1-1

54-1/4"

• R2

1-1/2"

#### **OVERALL DIMENSIONS**

54.25" W x 22".D x 1.5" H