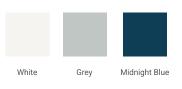

# ARIEL

# Q054S



## **BASE CABINET DIMENSIONS**

54" W x 21.6" D x 34.5" H

## **FEATURES**

- Solid wood frame & plywood panels
- Dovetail drawers and joints
- Soft closing doors & drawers

### HARDWARE FINISHES



Polished Chrome

# AVAILABLE COLORS



# FRONT VIEW 54" \_\_\_\_



#### PLAN VIEW



SIDE VIEW





ľ۵

1-1

54-1/4"



• R2

1-1/2"

#### **OVERALL DIMENSIONS**

54.25" W x 22".D x 1.5" H

### COUNTERTOP OPTIONS



Carrara White Quartz CQ-054S-OVL-CT

#### COUNTERTOP PLAN VIEW

22"

#### FEATURES

- Solid countertop with mitered edges & seams
- Undermount white oval sink
- Pre-drilled for 8" widespread faucet

#### INCLUDED

- Countertop
- Matching Backsplash
- Oval Sink

# 19-3/8" 27-1/2" \*\* 27-1/2"

#### THREE DIMENSIONAL COUNTERTOP VIEW



### EDGE SIDE VIEW