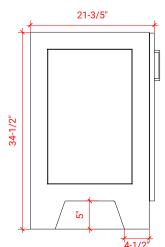

# ARIEL

# Q054S



## **BASE CABINET DIMENSIONS**

54" W x 21.6" D x 34.5" H

## **FEATURES**

- Solid wood frame & plywood panels
- Dovetail drawers and joints
- Soft closing doors & drawers

### HARDWARE FINISHES



Polished Chrome

# AVAILABLE COLORS



# FRONT VIEW 54" \_\_\_\_



#### PLAN VIEW



SIDE VIEW





ľ۵

1-1

54-1/4"



• R2

1-1/2"

#### **OVERALL DIMENSIONS**

54.25" W x 22".D x 1.5" H

### COUNTERTOP OPTIONS



Carrara White Quartz CQ-054S-OVL-CT

#### COUNTERTOP PLAN VIEW

22"

#### FEATURES

- Solid countertop with mitered edges & seams
- Undermount white oval sink
- Pre-drilled for 8" widespread faucet

#### INCLUDED

- Countertop
- Matching Backsplash
- Oval Sink

# 19-3/8" 27-1/2" \*\* 27-1/2"

#### THREE DIMENSIONAL COUNTERTOP VIEW



### EDGE SIDE VIEW