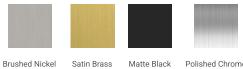

# ARIEL

# Q054S



## **BASE CABINET DIMENSIONS**

54" W x 21.6" D x 34.5" H

## **FEATURES**

- Solid wood frame & plywood panels
- Dovetail drawers and joints
- Soft closing doors & drawers

### HARDWARE FINISHES



Polished Chrome

# AVAILABLE COLORS



# FRONT VIEW 54" \_\_\_\_



#### PLAN VIEW



SIDE VIEW





ľ۵

1-1

54-1/4"



• R2

1-1/2"

#### **OVERALL DIMENSIONS**

54.25" W x 22".D x 1.5" H

### COUNTERTOP OPTIONS



Carrara White Quartz CQ-054S-OVL-CT

#### COUNTERTOP PLAN VIEW

22"

#### FEATURES

- Solid countertop with mitered edges & seams
- Undermount white oval sink
- Pre-drilled for 8" widespread faucet

#### INCLUDED

- Countertop
- Matching Backsplash
- Oval Sink

# 19-3/8" 27-1/2" \*\* 27-1/2"

#### THREE DIMENSIONAL COUNTERTOP VIEW



### EDGE SIDE VIEW