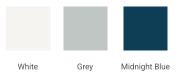

# **BASE CABINET DIMENSIONS**

42" W x 21.6" D x 34.5" H



### **FEATURES**

- Solid wood frame & plywood panels
- Dovetail drawers and joints
- Soft closing doors & drawers

# HARDWARE FINISHES\*



Hardware comes preinstalled with the illustrated option. Other finishes are available on our online store if you prefer a different one.

# AVAILABLE COLORS



### FRONT VIEW



#### PLAN VIEW



### SIDE VIEW





# **OVERALL DIMENSIONS**

42.25" W x 22" D x 1.5" H

# COUNTERTOP OPTIONS



Carrara White Quartz

### COUNTERTOP PLAN VIEW

# FEATURES

- Solid countertop with mitered edges & seams
- Undermount white rectangular sink
- Pre-drilled for 8" widespread faucet

# INCLUDED

- Countertop
- Matching Backsplash
- Rectangle Sink

# 42-1/4" (1073 mm) • R2 8" (204 mm) -> 2-1/2" (63.5 mm) ) \_\_\_O\_\_\_ 1-3/8" (35 mm) ()4 3/4"<sup>(</sup>(18 mm) 1-1/2" (40 mm) 3/4" (18 mm) 22' 12" (305 mm) (559 mm) 17-1/8" (435 mm) 5" (127 mm) 13-3/4" (350 mm) THREE DIMENSIONAL COUNTERTOP VIEW 4" (102 mm) ₩. <u>1-1/2"</u>(40 mm) 42-1/4" (1073 mm) <sup>22"</sup> (559 mm)

### EDGE SIDE VIEW