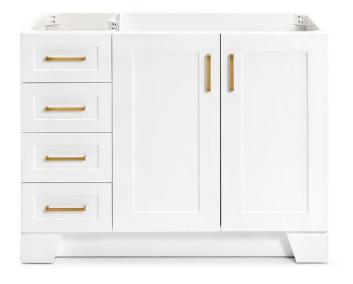

# **BASE CABINET DIMENSIONS**

42" W x 21.6" D x 34.5" H

### **FEATURES**

- Solid wood frame & plywood panels
- Dovetail drawers and joints
- Soft closing doors & drawers