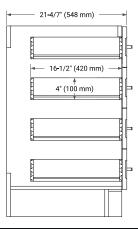

# **BASE CABINET DIMENSIONS**

42" W x 21.6" D x 34.5" H



### **FEATURES**

- Solid wood frame & plywood panels
- Dovetail drawers and joints
- Soft closing doors & drawers

# HARDWARE FINISHES\*



Hardware comes preinstalled with the illustrated option. Other finishes are available on our online store if you prefer a different one.

# AVAILABLE COLORS



### FRONT VIEW



#### PLAN VIEW



### SIDE VIEW





# **OVERALL DIMENSIONS**

42.25" W x 22" D x 1.5" H

# COUNTERTOP OPTIONS



Carrara White Quartz

### COUNTERTOP PLAN VIEW

# FEATURES

- Solid countertop with mitered edges & seams
- Undermount white rectangular sink
- Pre-drilled for 8" widespread faucet

# INCLUDED

- Countertop
- Matching Backsplash
- Rectangle Sink

# 42-1/4" (1073 mm) • R2 8" (204 mm) -> 2-1/2" (63.5 mm) ) \_\_\_O\_\_\_ 1-3/8" (35 mm) ()4 3/4"<sup>(</sup>(18 mm) 1-1/2" (40 mm) 3/4" (18 mm) 22' 12" (305 mm) (559 mm) 17-1/8" (435 mm) 5" (127 mm) 13-3/4" (350 mm) THREE DIMENSIONAL COUNTERTOP VIEW 4" (102 mm) ₩. <u>1-1/2"</u>(40 mm) 42-1/4" (1073 mm) <sup>22"</sup> (559 mm)

### EDGE SIDE VIEW