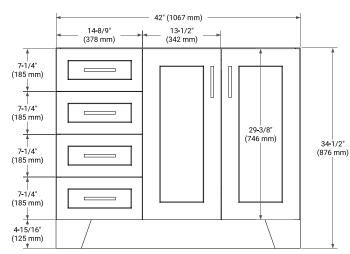

# **BASE CABINET DIMENSIONS**

42" W x 21.6" D x 34.5" H



### **FEATURES**

- Solid wood frame & plywood panels
- Dovetail drawers and joints
- Soft closing doors & drawers

# HARDWARE FINISHES\*



Hardware comes preinstalled with the illustrated option. Other finishes are available on our online store if you prefer a different one.

# AVAILABLE COLORS



### FRONT VIEW



#### PLAN VIEW



### SIDE VIEW





# **OVERALL DIMENSIONS**

42.25" W x 22" D x 1.5" H

# COUNTERTOP OPTIONS



Carrara White Quartz

### COUNTERTOP PLAN VIEW

# FEATURES

- Solid countertop with mitered edges & seams
- Undermount white rectangular sink
- Pre-drilled for 8" widespread faucet

# INCLUDED

- Countertop
- Matching Backsplash
- Rectangle Sink

# 42-1/4" (1073 mm) • R2 8" (204 mm) -> 2-1/2" (63.5 mm) ) \_\_\_O\_\_\_ 1-3/8" (35 mm) ()4 3/4"<sup>(</sup>(18 mm) 1-1/2" (40 mm) 3/4" (18 mm) 22' 12" (305 mm) (559 mm) 17-1/8" (435 mm) 5" (127 mm) 13-3/4" (350 mm) THREE DIMENSIONAL COUNTERTOP VIEW 4" (102 mm) ₩. <u>1-1/2"</u>(40 mm) 42-1/4" (1073 mm) <sup>22"</sup> (559 mm)

### EDGE SIDE VIEW