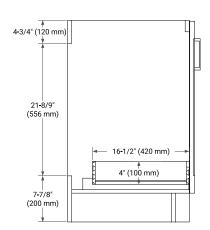

# **BASE CABINET DIMENSIONS**

42" W x 21.6" D x 34.5" H



### **FEATURES**

- Solid wood frame & plywood panels
- Dovetail drawers and joints
- Soft closing doors & drawers

# HARDWARE FINISHES\*



Hardware comes preinstalled with the illustrated option. Other finishes are available on our online store if you prefer a different one.

# AVAILABLE COLORS



### FRONT VIEW



#### PLAN VIEW



### SIDE VIEW





# **OVERALL DIMENSIONS**

42.25" W x 22" D x 1.5" H

# COUNTERTOP OPTIONS



Carrara White Quartz

### COUNTERTOP PLAN VIEW

# FEATURES

- Solid countertop with mitered edges & seams
- Undermount white rectangular sink
- Pre-drilled for 8" widespread faucet

# INCLUDED

- Countertop
- Matching Backsplash
- Rectangle Sink

# 42-1/4" (1073 mm) • R2 8" (204 mm) -> 2-1/2" (63.5 mm) ) \_\_\_O\_\_\_ 1-3/8" (35 mm) ()4 3/4"<sup>(</sup>(18 mm) 1-1/2" (40 mm) 3/4" (18 mm) 22' 12" (305 mm) (559 mm) 17-1/8" (435 mm) 5" (127 mm) 13-3/4" (350 mm) THREE DIMENSIONAL COUNTERTOP VIEW 4" (102 mm) ₩. <u>1-1/2"</u>(40 mm) 42-1/4" (1073 mm) <sup>22"</sup> (559 mm)

### EDGE SIDE VIEW