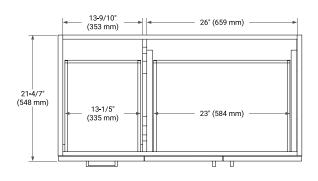

# **BASE CABINET DIMENSIONS**

42" W x 21.6" D x 34.5" H

### FRONT VIEW

#### PLAN VIEW

### SIDE VIEW