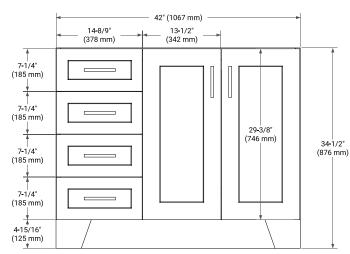

# **BASE CABINET DIMENSIONS**

42" W x 21.6" D x 34.5" H

## FRONT VIEW

#### PLAN VIEW

## SIDE VIEW