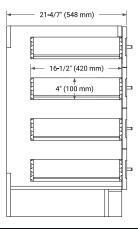

# **BASE CABINET DIMENSIONS**

42" W x 21.6" D x 34.5" H



## **FEATURES**

- Solid wood frame & plywood panels
- Dovetail drawers and joints
- Soft closing doors & drawers

# HARDWARE FINISHES\*



Hardware comes preinstalled with the illustrated option. Other finishes are available on our online store if you prefer a different one.

# AVAILABLE COLORS



## FRONT VIEW



#### PLAN VIEW



## SIDE VIEW







# **OVERALL DIMENSIONS**

42.25" W x 22" D x 1.5" H

# COUNTERTOP OPTIONS



Carrara White Quartz

## COUNTERTOP PLAN VIEW

# **FEATURES**

- Solid countertop with mitered edges & seams
- Undermount white oval sink
- Pre-drilled for 8" widespread faucet

## INCLUDED

- Countertop
- Matching Backsplash
- Oval Sink

## 42-1/4" (1073 mm) • R2 8" (204 mm) 2-1/2" (63.5 mm) ) \_\_\_\_\_(35 mm) 4 3/4" (18 mm) 1-1/2" (40 mm) 3/4" (18 mm) 22" 13" (559 mm) 16-1/4" (413 mm) (330 mm) 4" (10<sup>'</sup>2 mm) 13-3/4" (350 mm)

THREE DIMENSIONAL COUNTERTOP VIEW



## EDGE SIDE VIEW