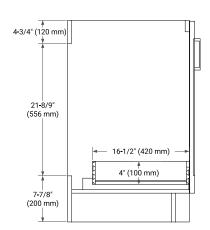

# **BASE CABINET DIMENSIONS**

42" W x 21.6" D x 34.5" H



## **FEATURES**

- Solid wood frame & plywood panels
- Dovetail drawers and joints
- Soft closing doors & drawers

# HARDWARE FINISHES\*



Hardware comes preinstalled with the illustrated option. Other finishes are available on our online store if you prefer a different one.

# AVAILABLE COLORS



## FRONT VIEW



#### PLAN VIEW



## SIDE VIEW







# **OVERALL DIMENSIONS**

42.25" W x 22" D x 1.5" H

# COUNTERTOP OPTIONS



Carrara White Quartz

## COUNTERTOP PLAN VIEW

# **FEATURES**

- Solid countertop with mitered edges & seams
- Undermount white oval sink
- Pre-drilled for 8" widespread faucet

## INCLUDED

- Countertop
- Matching Backsplash
- Oval Sink

## 42-1/4" (1073 mm) • R2 8" (204 mm) 2-1/2" (63.5 mm) ) \_\_\_\_\_(35 mm) 4 3/4" (18 mm) 1-1/2" (40 mm) 3/4" (18 mm) 22" 13" (559 mm) 16-1/4" (413 mm) (330 mm) 4" (10<sup>'</sup>2 mm) 13-3/4" (350 mm)

THREE DIMENSIONAL COUNTERTOP VIEW



## EDGE SIDE VIEW