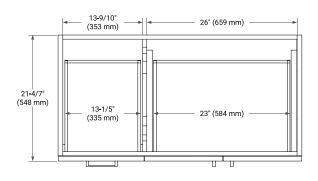

## FRONT VIEW

#### PLAN VIEW

## SIDE VIEW

# **BASE CABINET DIMENSIONS**

42" W x 21.6" D x 34.5" H