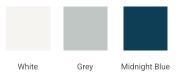

# **BASE CABINET DIMENSIONS**

42" W x 21.6" D x 34.5" H



## **FEATURES**

- Solid wood frame & plywood panels
- Dovetail drawers and joints
- Soft closing doors & drawers

# HARDWARE FINISHES\*



Hardware comes preinstalled with the illustrated option. Other finishes are available on our online store if you prefer a different one.

# AVAILABLE COLORS



## FRONT VIEW



#### PLAN VIEW



## SIDE VIEW







# **OVERALL DIMENSIONS**

42.25" W x 22" D x 1.5" H

# COUNTERTOP OPTIONS



Carrara White Quartz

## COUNTERTOP PLAN VIEW

# **FEATURES**

- Solid countertop with mitered edges & seams
- Undermount white oval sink
- Pre-drilled for 8" widespread faucet

## INCLUDED

- Countertop
- Matching Backsplash
- Oval Sink

## 42-1/4" (1073 mm) • R2 8" (204 mm) 2-1/2" (63.5 mm) ) \_\_\_\_\_(35 mm) 4 3/4" (18 mm) 1-1/2" (40 mm) 3/4" (18 mm) 22" 13" (559 mm) 16-1/4" (413 mm) (330 mm) 4" (10<sup>'</sup>2 mm) 13-3/4" (350 mm)

THREE DIMENSIONAL COUNTERTOP VIEW



## EDGE SIDE VIEW