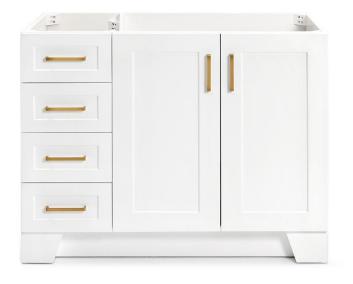

# **BASE CABINET DIMENSIONS**

42" W x 21.6" D x 34.5" H

## **FEATURES**

- Solid wood frame & plywood panels
- Dovetail drawers and joints
- Soft closing doors & drawers