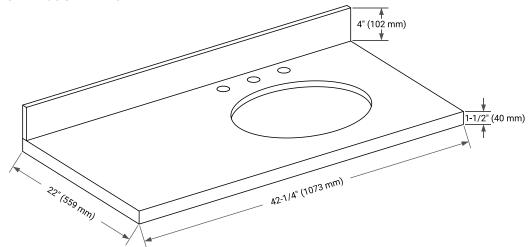

# **OVERALL DIMENSIONS**

42.25" W x 22" D x 1.5" H

THREE DIMENSIONAL COUNTERTOP VIEW