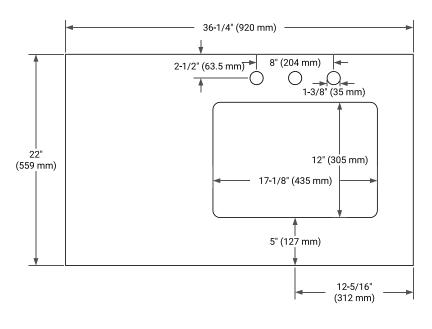

## **OVERALL DIMENSIONS**

36.25" W x 22" D x 1.5" H

## **FEATURES**

- Solid countertop with mitered edges & seams
- Undermount white rectangular sink
- Pre-drilled for 8" widespread faucet

#### **COUNTERTOP PLAN VIEW**