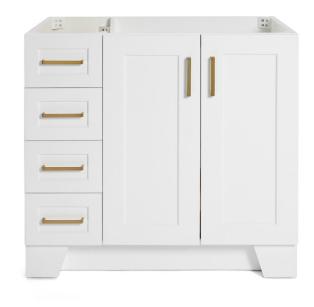

## **BASE CABINET DIMENSIONS**

36" W x 21.6" D x 34.5" H

## **FEATURES**

- Solid wood frame & plywood panels
- · Dovetail drawers and joints
- · Soft closing doors & drawers