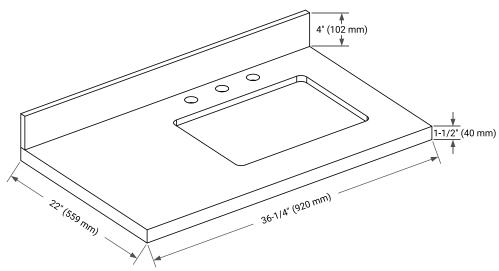

## **OVERALL DIMENSIONS**

36.25" W x 22" D x 1.5" H

#### THREE DIMENSIONAL COUNTERTOP VIEW