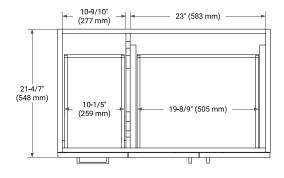

## **BASE CABINET DIMENSIONS**

36" W x 21.6" D x 34.5" H



## **FEATURES**

- Solid wood frame & plywood panels
- · Dovetail drawers and joints
- · Soft closing doors & drawers

## **HARDWARE FINISHES\***



Hardware comes preinstalled with the illustrated option.

Other finishes are available on our online store if you prefer a different one.

## **AVAILABLE COLORS**



## **FRONT VIEW**



## SIDE VIEW



4" (100 mm)

# **PLAN VIEW**





## **OVERALL DIMENSIONS**

36.25" W x 22" D x 1.5" H

## **COUNTERTOP OPTIONS**



Carrara White Quartz

## **FEATURES**

- Solid countertop with mitered edges & seams
- Undermount white rectangular sink
- Pre-drilled for 8" widespread faucet

## **INCLUDED**

- Countertop
- Matching Backsplash
- Rectangle Sink

#### **COUNTERTOP PLAN VIEW**



#### **EDGE SIDE VIEW**



#### THREE DIMENSIONAL COUNTERTOP VIEW