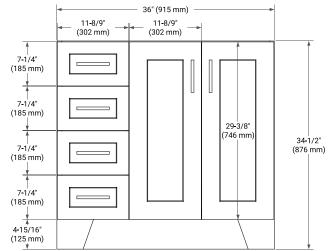

## **BASE CABINET DIMENSIONS**

36" W x 21.6" D x 34.5" H



## **FEATURES**

- Solid wood frame & plywood panels
- · Dovetail drawers and joints
- · Soft closing doors & drawers

## **HARDWARE FINISHES\***



Hardware comes preinstalled with the illustrated option.

Other finishes are available on our online store if you prefer a different one.

## **AVAILABLE COLORS**



## **FRONT VIEW**



## SIDE VIEW



4" (100 mm)

# **PLAN VIEW**





## **OVERALL DIMENSIONS**

36.25" W x 22" D x 1.5" H

## **COUNTERTOP OPTIONS**



Carrara White Quartz

## **FEATURES**

- Solid countertop with mitered edges & seams
- Undermount white rectangular sink
- Pre-drilled for 8" widespread faucet

## **INCLUDED**

- Countertop
- Matching Backsplash
- Rectangle Sink

#### **COUNTERTOP PLAN VIEW**



#### **EDGE SIDE VIEW**



#### THREE DIMENSIONAL COUNTERTOP VIEW