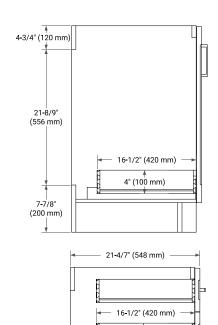

## **BASE CABINET DIMENSIONS**

36" W x 21.6" D x 34.5" H



## **FEATURES**

- Solid wood frame & plywood panels
- · Dovetail drawers and joints
- · Soft closing doors & drawers

## **HARDWARE FINISHES\***



Hardware comes preinstalled with the illustrated option.

Other finishes are available on our online store if you prefer a different one.

## **AVAILABLE COLORS**



## **FRONT VIEW**



## SIDE VIEW



4" (100 mm)

# **PLAN VIEW**





## **OVERALL DIMENSIONS**

36.25" W x 22" D x 1.5" H

## **COUNTERTOP OPTIONS**



Carrara White Quartz

## **FEATURES**

- Solid countertop with mitered edges & seams
- Undermount white rectangular sink
- Pre-drilled for 8" widespread faucet

## **INCLUDED**

- Countertop
- Matching Backsplash
- Rectangle Sink

#### **COUNTERTOP PLAN VIEW**



#### **EDGE SIDE VIEW**



#### THREE DIMENSIONAL COUNTERTOP VIEW