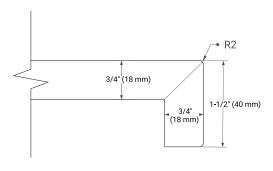

IMENSIONS**

36" W x 21.6" D x 34.5" H



## **FEATURES**

- Solid wood frame & plywood panels
- · Dovetail drawers and joints
- · Soft closing doors & drawers

## **HARDWARE FINISHES\***



Hardware comes preinstalled with the illustrated option.

Other finishes are available on our online store if you prefer a different one.

## **AVAILABLE COLORS**



## **FRONT VIEW**



## SIDE VIEW



4" (100 mm)

# **PLAN VIEW**





## **OVERALL DIMENSIONS**

36.25" W x 22" D x 1.5" H

## **COUNTERTOP OPTIONS**



Carrara White Quartz

## **FEATURES**

- Solid countertop with mitered edges & seams
- Undermount white rectangular sink
- Pre-drilled for 8" widespread faucet

## **INCLUDED**

- Countertop
- Matching Backsplash
- Rectangle Sink

#### **COUNTERTOP PLAN VIEW**



#### **EDGE SIDE VIEW**



#### THREE DIMENSIONAL COUNTERTOP VIEW