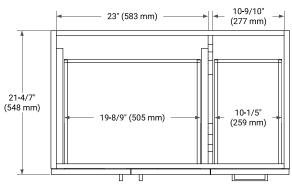

## **BASE CABINET DIMENSIONS**

36" W x 21.6" D x 34.5" H



## **FEATURES**

- Solid wood frame & plywood panels
- Dovetail drawers and joints
- Soft closing doors & drawers

# HARDWARE FINISHES\*



Hardware comes preinstalled with the illustrated option. Other finishes are available on our online store if you prefer a different one.

# AVAILABLE COLORS



#### FRONT VIEW 36" (915 mm) 11**-**8/9" 11**-**8/9" (302 mm) (302 mm) 7-1/4" (185 mm) 7-1/4" (185 mm) 29-3/8" (746 mm) 34-1/2 7-1/4" (185 mm) (876 mm) 7-1/4" (185 mm) 4-15/16" (125 mm)

#### PLAN VIEW



### SIDE VIEW







# OVERALL DIMENSIONS

36.25" W x 22" D x 1.5" H

# COUNTERTOP OPTIONS



Carrara White Quartz

### COUNTERTOP PLAN VIEW

# **FEATURES**

- Solid countertop with mitered edges & seams
- Undermount white oval sink
- Pre-drilled for 8" widespread faucet

### INCLUDED

- Countertop
- Matching Backsplash
- Oval Sink



#### www.arielbath.com

### EDGE SIDE VIEW