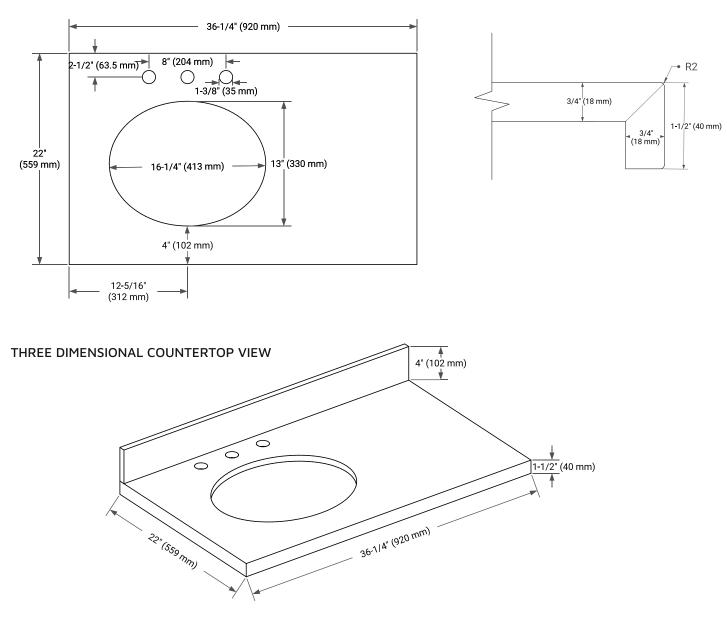

# OVERALL DIMENSIONS

36.25" W x 22" D x 1.5" H

### COUNTERTOP PLAN VIEW

### EDGE SIDE VIEW

# **FEATURES**

- Solid countertop with mitered edges & seams
- Undermount white oval sink
- Pre-drilled for 8" widespread faucet

### INCLUDED

- Countertop
- Matching Backsplash
- Oval Sink