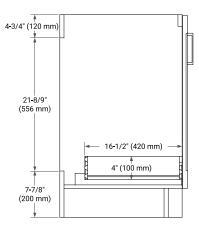

## **BASE CABINET DIMENSIONS**

36" W x 21.6" D x 34.5" H



## **FEATURES**

- Solid wood frame & plywood panels
- Dovetail drawers and joints
- Soft closing doors & drawers

# HARDWARE FINISHES\*



Hardware comes preinstalled with the illustrated option. Other finishes are available on our online store if you prefer a different one.

# AVAILABLE COLORS



#### FRONT VIEW 36" (915 mm) 11**-**8/9" 11**-**8/9" (302 mm) (302 mm) 7-1/4" (185 mm) 7-1/4" (185 mm) 29-3/8" (746 mm) 34-1/2 7-1/4" (185 mm) (876 mm) 7-1/4" (185 mm) 4-15/16" (125 mm)

#### PLAN VIEW



### SIDE VIEW







# OVERALL DIMENSIONS

36.25" W x 22" D x 1.5" H

# COUNTERTOP OPTIONS



Carrara White Quartz

### COUNTERTOP PLAN VIEW

# **FEATURES**

- Solid countertop with mitered edges & seams
- Undermount white oval sink
- Pre-drilled for 8" widespread faucet

### INCLUDED

- Countertop
- Matching Backsplash
- Oval Sink



#### www.arielbath.com

### EDGE SIDE VIEW