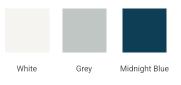

## **BASE CABINET DIMENSIONS**

36" W x 21.6" D x 34.5" H



## **FEATURES**

- Solid wood frame & plywood panels
- Dovetail drawers and joints
- Soft closing doors & drawers

# HARDWARE FINISHES\*



Hardware comes preinstalled with the illustrated option. Other finishes are available on our online store if you prefer a different one.

# AVAILABLE COLORS



#### FRONT VIEW 36" (915 mm) 11**-**8/9" 11**-**8/9" (302 mm) (302 mm) 7-1/4" (185 mm) 7-1/4" (185 mm) 29-3/8" (746 mm) 34-1/2 7-1/4" (185 mm) (876 mm) 7-1/4" (185 mm) 4-15/16" (125 mm)

#### PLAN VIEW



### SIDE VIEW







# OVERALL DIMENSIONS

36.25" W x 22" D x 1.5" H

# COUNTERTOP OPTIONS



Carrara White Quartz

### COUNTERTOP PLAN VIEW

# **FEATURES**

- Solid countertop with mitered edges & seams
- Undermount white oval sink
- Pre-drilled for 8" widespread faucet

### INCLUDED

- Countertop
- Matching Backsplash
- Oval Sink



#### www.arielbath.com

### EDGE SIDE VIEW