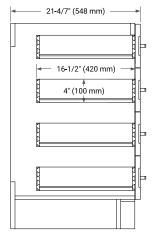

## **BASE CABINET DIMENSIONS**

36" W x 21.6" D x 34.5" H



## **FEATURES**

- Solid wood frame & plywood panels
- Dovetail drawers and joints
- Soft closing doors & drawers

# HARDWARE FINISHES\*



Hardware comes preinstalled with the illustrated option. Other finishes are available on our online store if you prefer a different one.

# AVAILABLE COLORS



#### FRONT VIEW 36" (915 mm) 11**-**8/9" 11**-**8/9" (302 mm) (302 mm) 7-1/4" (185 mm) 7-1/4" (185 mm) 29-3/8" (746 mm) 34-1/2 7-1/4" (185 mm) (876 mm) 7-1/4" (185 mm) 4-15/16" (125 mm)

#### PLAN VIEW



### SIDE VIEW







# OVERALL DIMENSIONS

36.25" W x 22" D x 1.5" H

# COUNTERTOP OPTIONS



Carrara White Quartz

### COUNTERTOP PLAN VIEW

# **FEATURES**

- Solid countertop with mitered edges & seams
- Undermount white oval sink
- Pre-drilled for 8" widespread faucet

### INCLUDED

- Countertop
- Matching Backsplash
- Oval Sink



#### www.arielbath.com

### EDGE SIDE VIEW