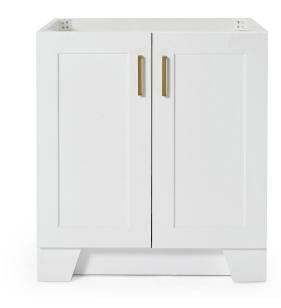

# ARIEL

## **BASE CABINET DIMENSIONS**

30" W x 21.6" D x 34.5" H

## **FEATURES**

- Solid wood frame & plywood panels
- Dovetail drawers and joints
- Soft closing doors & drawers