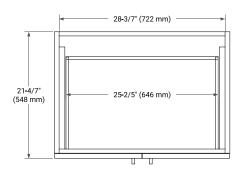

# ARIEL

## **BASE CABINET DIMENSIONS**

30" W x 21.6" D x 34.5" H



## **FEATURES**

- Solid wood frame & plywood panels
- Dovetail drawers and joints
- Soft closing doors & drawers

# HARDWARE FINISHES\*



Hardware comes preinstalled with the illustrated option. Other finishes are available on our online store if you prefer a different one.

# AVAILABLE COLORS



#### FRONT VIEW



#### PLAN VIEW



## SIDE VIEW





# **OVERALL DIMENSIONS**

30.25" W x 22" D x 1.5" H

# COUNTERTOP OPTIONS



Carrara White Quartz

## COUNTERTOP PLAN VIEW

## FEATURES

- Solid countertop with mitered edges & seams
- Undermount white rectangular sink
- Pre-drilled for 8" widespread faucet

## INCLUDED

- Countertop
- Matching Backsplash
- Rectangle Sink

## EDGE SIDE VIEW





## THREE DIMENSIONAL COUNTERTOP VIEW