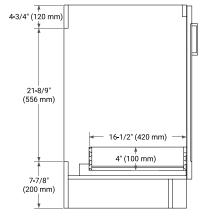

# ARIEL

## **BASE CABINET DIMENSIONS**

30" W x 21.6" D x 34.5" H



## **FEATURES**

- Solid wood frame & plywood panels
- Dovetail drawers and joints
- Soft closing doors & drawers

# HARDWARE FINISHES\*



Hardware comes preinstalled with the illustrated option. Other finishes are available on our online store if you prefer a different one.

# AVAILABLE COLORS



#### FRONT VIEW



#### PLAN VIEW



## SIDE VIEW





# **OVERALL DIMENSIONS**

30.25" W x 22" D x 1.5" H

# COUNTERTOP OPTIONS



Carrara White Quartz

## COUNTERTOP PLAN VIEW

## FEATURES

- Solid countertop with mitered edges & seams
- Undermount white rectangular sink
- Pre-drilled for 8" widespread faucet

## INCLUDED

- Countertop
- Matching Backsplash
- Rectangle Sink

## EDGE SIDE VIEW





## THREE DIMENSIONAL COUNTERTOP VIEW