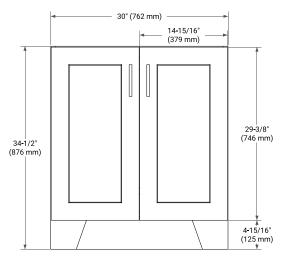

## **BASE CABINET DIMENSIONS**

30" W x 21.6" D x 34.5" H

#### FRONT VIEW

#### PLAN VIEW