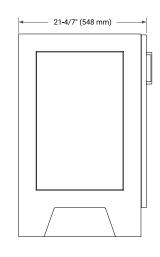

# ARIEL

## **BASE CABINET DIMENSIONS**

30" W x 21.6" D x 34.5" H



## **FEATURES**

- Solid wood frame & plywood panels
- Dovetail drawers and joints
- Soft closing doors & drawers

# HARDWARE FINISHES\*



Hardware comes preinstalled with the illustrated option. Other finishes are available on our online store if you prefer a different one.

# AVAILABLE COLORS



#### FRONT VIEW



#### PLAN VIEW



## SIDE VIEW





# **OVERALL DIMENSIONS**

30.25" W x 22" D x 1.5" H

# COUNTERTOP OPTIONS



Carrara White Quartz

## COUNTERTOP PLAN VIEW

## FEATURES

- Solid countertop with mitered edges & seams
- Undermount white rectangular sink
- Pre-drilled for 8" widespread faucet

## INCLUDED

- Countertop
- Matching Backsplash
- Rectangle Sink

## EDGE SIDE VIEW





## THREE DIMENSIONAL COUNTERTOP VIEW