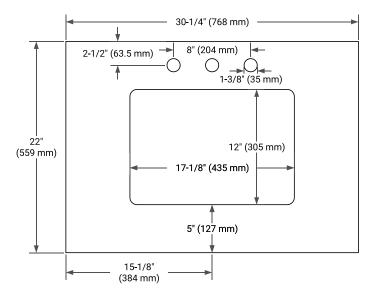

## COUNTERTOP PLAN VIEW

# **OVERALL DIMENSIONS**

30.25" W x 22" D x 1.5" H

## FEATURES

- Solid countertop with mitered edges & seams
- Undermount white rectangular sink
- Pre-drilled for 8" widespread faucet

## INCLUDED

- Countertop
- Matching Backsplash
- Rectangle Sink