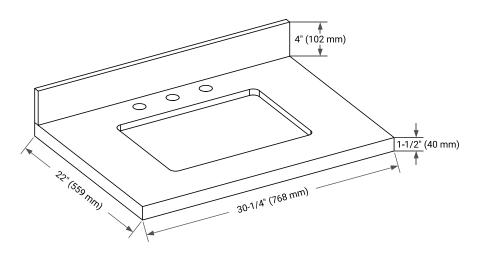

**BASE CABINET DIMENSIONS**

30" W x 21.6" D x 34.5" H



## **FEATURES**

- Solid wood frame & plywood panels
- Dovetail drawers and joints
- Soft closing doors & drawers

# HARDWARE FINISHES\*



Hardware comes preinstalled with the illustrated option. Other finishes are available on our online store if you prefer a different one.

# AVAILABLE COLORS



#### FRONT VIEW



#### PLAN VIEW



## SIDE VIEW





# **OVERALL DIMENSIONS**

30.25" W x 22" D x 1.5" H

# COUNTERTOP OPTIONS



Carrara White Quartz

## COUNTERTOP PLAN VIEW

## FEATURES

- Solid countertop with mitered edges & seams
- Undermount white rectangular sink
- Pre-drilled for 8" widespread faucet

## INCLUDED

- Countertop
- Matching Backsplash
- Rectangle Sink

## EDGE SIDE VIEW





## THREE DIMENSIONAL COUNTERTOP VIEW