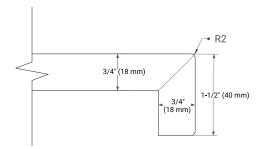

# ARIEL

## **BASE CABINET DIMENSIONS**

30" W x 21.6" D x 34.5" H



## **FEATURES**

- Solid wood frame & plywood panels
- Dovetail drawers and joints
- Soft closing doors & drawers

# HARDWARE FINISHES\*



Hardware comes preinstalled with the illustrated option. Other finishes are available on our online store if you prefer a different one.

# AVAILABLE COLORS



#### FRONT VIEW



#### PLAN VIEW



## SIDE VIEW





# **OVERALL DIMENSIONS**

30.25" W x 22" D x 1.5" H

# COUNTERTOP OPTIONS



Carrara White Quartz

## COUNTERTOP PLAN VIEW

## FEATURES

- Solid countertop with mitered edges & seams
- Undermount white rectangular sink
- Pre-drilled for 8" widespread faucet

## INCLUDED

- Countertop
- Matching Backsplash
- Rectangle Sink

## EDGE SIDE VIEW





## THREE DIMENSIONAL COUNTERTOP VIEW