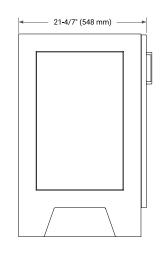

# ARIEL

## **BASE CABINET DIMENSIONS**

30" W x 21.6" D x 34.5" H



### **FEATURES**

- Solid wood frame & plywood panels
- Dovetail drawers and joints
- Soft closing doors & drawers

# HARDWARE FINISHES\*



Hardware comes preinstalled with the illustrated option. Other finishes are available on our online store if you prefer a different one.

# AVAILABLE COLORS



#### FRONT VIEW



#### PLAN VIEW



#### SIDE VIEW







# **OVERALL DIMENSIONS**

30.25" W x 22" D x 1.5" H

# COUNTERTOP OPTIONS



Carrara White Quartz

#### COUNTERTOP PLAN VIEW

### **FEATURES**

- Solid countertop with mitered edges & seams
- Undermount white oval sink
- Pre-drilled for 8" widespread faucet

#### INCLUDED

- Countertop
- Matching Backsplash
- Oval Sink

# EDGE SIDE VIEW





#### THREE DIMENSIONAL COUNTERTOP VIEW