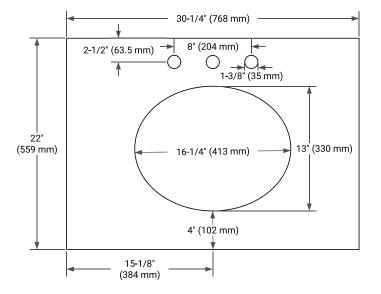

# **OVERALL DIMENSIONS**

30.25" W x 22" D x 1.5" H

# COUNTERTOP OPTIONS

Carrara White Quartz

#### COUNTERTOP PLAN VIEW

### **FEATURES**

- Solid countertop with mitered edges & seams
- Undermount white oval sink
- Pre-drilled for 8" widespread faucet

#### INCLUDED

- Countertop
- Matching Backsplash
- Oval Sink