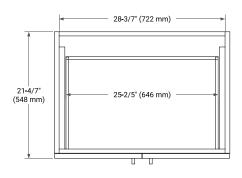

# ARIEL

## **BASE CABINET DIMENSIONS**

30" W x 21.6" D x 34.5" H



### **FEATURES**

- Solid wood frame & plywood panels
- Dovetail drawers and joints
- Soft closing doors & drawers

# HARDWARE FINISHES\*



Hardware comes preinstalled with the illustrated option. Other finishes are available on our online store if you prefer a different one.

# AVAILABLE COLORS



#### FRONT VIEW



#### PLAN VIEW



#### SIDE VIEW







# **OVERALL DIMENSIONS**

30.25" W x 22" D x 1.5" H

# COUNTERTOP OPTIONS



Carrara White Quartz

#### COUNTERTOP PLAN VIEW

### **FEATURES**

- Solid countertop with mitered edges & seams
- Undermount white oval sink
- Pre-drilled for 8" widespread faucet

#### INCLUDED

- Countertop
- Matching Backsplash
- Oval Sink

# EDGE SIDE VIEW





#### THREE DIMENSIONAL COUNTERTOP VIEW