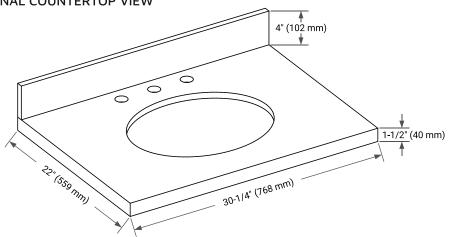

# **OVERALL DIMENSIONS**

30.25" W x 22" D x 1.5" H

#### THREE DIMENSIONAL COUNTERTOP VIEW