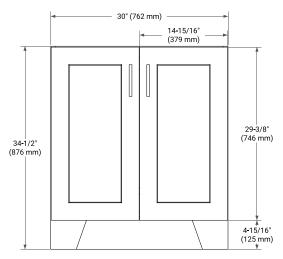

# ARIEL

## **BASE CABINET DIMENSIONS**

30" W x 21.6" D x 34.5" H



### **FEATURES**

- Solid wood frame & plywood panels
- Dovetail drawers and joints
- Soft closing doors & drawers

# HARDWARE FINISHES\*



Hardware comes preinstalled with the illustrated option. Other finishes are available on our online store if you prefer a different one.

# AVAILABLE COLORS



#### FRONT VIEW



#### PLAN VIEW



#### SIDE VIEW







# **OVERALL DIMENSIONS**

30.25" W x 22" D x 1.5" H

# COUNTERTOP OPTIONS



Carrara White Quartz

#### COUNTERTOP PLAN VIEW

### **FEATURES**

- Solid countertop with mitered edges & seams
- Undermount white oval sink
- Pre-drilled for 8" widespread faucet

#### INCLUDED

- Countertop
- Matching Backsplash
- Oval Sink

# EDGE SIDE VIEW





#### THREE DIMENSIONAL COUNTERTOP VIEW