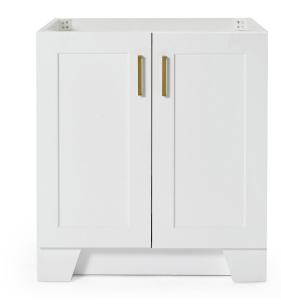

# ARIEL

## **BASE CABINET DIMENSIONS**

30" W x 21.6" D x 34.5" H

### **FEATURES**

- Solid wood frame & plywood panels
- Dovetail drawers and joints
- Soft closing doors & drawers