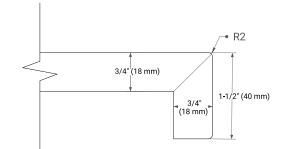

# ARIEL

## **BASE CABINET DIMENSIONS**

30" W x 21.6" D x 34.5" H



### **FEATURES**

- Solid wood frame & plywood panels
- Dovetail drawers and joints
- Soft closing doors & drawers

# HARDWARE FINISHES\*



Hardware comes preinstalled with the illustrated option. Other finishes are available on our online store if you prefer a different one.

# AVAILABLE COLORS



#### FRONT VIEW



#### PLAN VIEW



#### SIDE VIEW







# **OVERALL DIMENSIONS**

30.25" W x 22" D x 1.5" H

# COUNTERTOP OPTIONS



Carrara White Quartz

#### COUNTERTOP PLAN VIEW

### **FEATURES**

- Solid countertop with mitered edges & seams
- Undermount white oval sink
- Pre-drilled for 8" widespread faucet

#### INCLUDED

- Countertop
- Matching Backsplash
- Oval Sink

# EDGE SIDE VIEW





#### THREE DIMENSIONAL COUNTERTOP VIEW