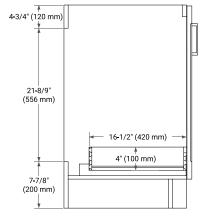

## **BASE CABINET DIMENSIONS**

30" W x 21.6" D x 34.5" H

#### FRONT VIEW

#### PLAN VIEW

#### SIDE VIEW