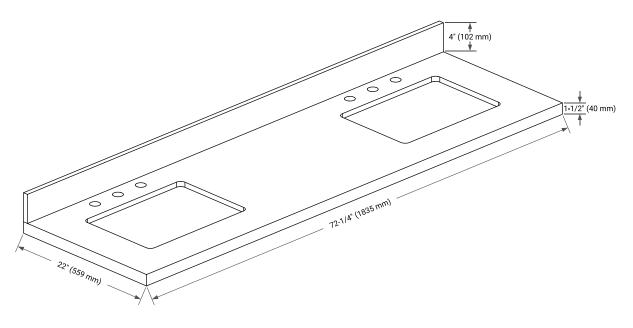

# **PLAN VIEW**

# **OVERALL DIMENSIONS**

72.25" W x 22" D x 1.5" H

### THREE DIMENSIONAL COUNTERTOP VIEW