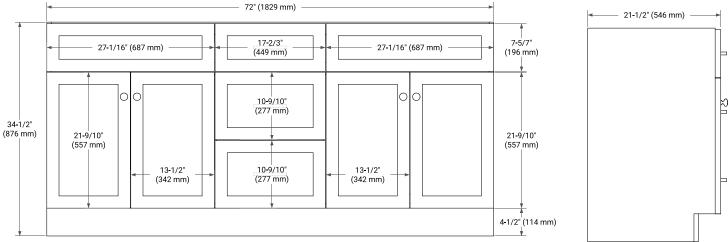

### **BASE CABINET DIMENSIONS**

72" W x 21.5" D x 34.5" H

#### **FRONT VIEW** SIDE VIEW

# **PLAN VIEW**