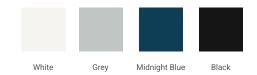

### **BASE CABINET DIMENSIONS**

72" W x 21.5" D x 34.5" H



### **FEATURES**

- · Solid wood frame & plywood panels
- · Dovetail drawers and joints
- Soft closing doors & drawers

#### **HARDWARE FINISHES\***



Hardware comes preinstalled with the illustrated option. Other finishes are available on our online store if you prefer a different one.

# **AVAILABLE COLORS**



#### **FRONT VIEW** SIDE VIEW



# **PLAN VIEW**







# **OVERALL DIMENSIONS**

72.25" W x 22" D x 1.5" H

## **COUNTERTOP OPTIONS**



Carrara White Quartz

# **FEATURES**

- Solid countertop with mitered edges & seams
- Undermount white rectangular sink
- Pre-drilled for 8" widespread faucet

### **INCLUDED**

- Countertop
- Matching Backsplash
- Rectangle Sinks

# COUNTERTOP PLAN VIEW

# **EDGE SIDE VIEW**



### THREE DIMENSIONAL COUNTERTOP VIEW