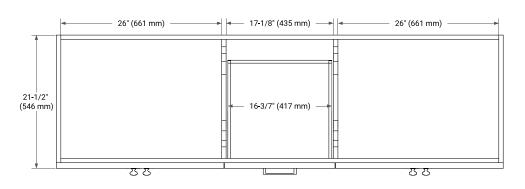

### **BASE CABINET DIMENSIONS**

72" W x 21.5" D x 34.5" H



### **FEATURES**

- · Solid wood frame & plywood panels
- · Dovetail drawers and joints
- Soft closing doors & drawers

#### **HARDWARE FINISHES\***



Hardware comes preinstalled with the illustrated option. Other finishes are available on our online store if you prefer a different one.

# **AVAILABLE COLORS**



#### **FRONT VIEW** SIDE VIEW



# **PLAN VIEW**







# **OVERALL DIMENSIONS**

72.25" W x 22" D x 1.5" H

## **COUNTERTOP OPTIONS**



Carrara White Quartz

# **FEATURES**

- Solid countertop with mitered edges & seams
- Undermount white rectangular sink
- Pre-drilled for 8" widespread faucet

### **INCLUDED**

- Countertop
- Matching Backsplash
- Rectangle Sinks

# COUNTERTOP PLAN VIEW

# **EDGE SIDE VIEW**



### THREE DIMENSIONAL COUNTERTOP VIEW