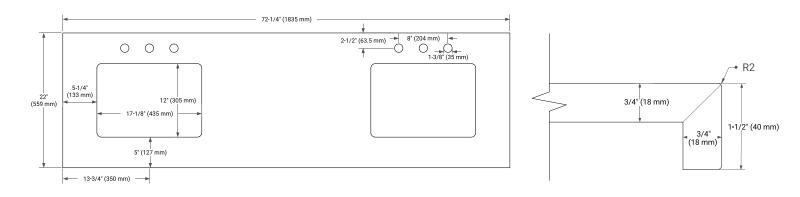

# **OVERALL DIMENSIONS**

72.25" W x 22" D x 1.5" H

## **COUNTERTOP OPTIONS**

Carrara White Quartz

# **FEATURES**

- Solid countertop with mitered edges & seams
- Undermount white rectangular sink
- Pre-drilled for 8" widespread faucet

### **INCLUDED**

- Countertop
- Matching Backsplash
- Rectangle Sinks

# COUNTERTOP PLAN VIEW

# **EDGE SIDE VIEW**