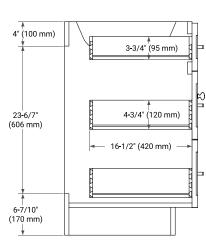

### **BASE CABINET DIMENSIONS**

72" W x 21.5" D x 34.5" H



### **FEATURES**

- · Solid wood frame & plywood panels
- · Dovetail drawers and joints
- Soft closing doors & drawers

#### **HARDWARE FINISHES\***



Hardware comes preinstalled with the illustrated option. Other finishes are available on our online store if you prefer a different one.

# **AVAILABLE COLORS**



#### **FRONT VIEW** SIDE VIEW



# **PLAN VIEW**







# **OVERALL DIMENSIONS**

72.25" W x 22" D x 1.5" H

## **COUNTERTOP OPTIONS**



Carrara White Quartz

# **FEATURES**

- Solid countertop with mitered edges & seams
- Undermount white rectangular sink
- Pre-drilled for 8" widespread faucet

### **INCLUDED**

- Countertop
- Matching Backsplash
- Rectangle Sinks

# COUNTERTOP PLAN VIEW

# **EDGE SIDE VIEW**



### THREE DIMENSIONAL COUNTERTOP VIEW