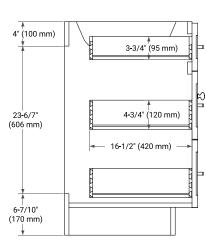

### **BASE CABINET DIMENSIONS**

72" W x 21.5" D x 34.5" H



### **FEATURES**

- · Solid wood frame & plywood panels
- · Dovetail drawers and joints
- Soft closing doors & drawers

#### **HARDWARE FINISHES\***



Hardware comes preinstalled with the illustrated option. Other finishes are available on our online store if you prefer a different one.

# **AVAILABLE COLORS**



#### **FRONT VIEW** SIDE VIEW



# **PLAN VIEW**







# **OVERALL DIMENSIONS**

72.25" W x 22" D x 1.5" H

## **COUNTERTOP OPTIONS**



Carrara White Quartz

# **FEATURES**

- Solid countertop with mitered edges & seams
- Undermount white oval sink
- Pre-drilled for 8" widespread faucet

### **INCLUDED**

- Countertop
- Matching Backsplash
- Oval Sinks

# COUNTERTOP PLAN VIEW

# **EDGE SIDE VIEW**



#### THREE DIMENSIONAL COUNTERTOP VIEW