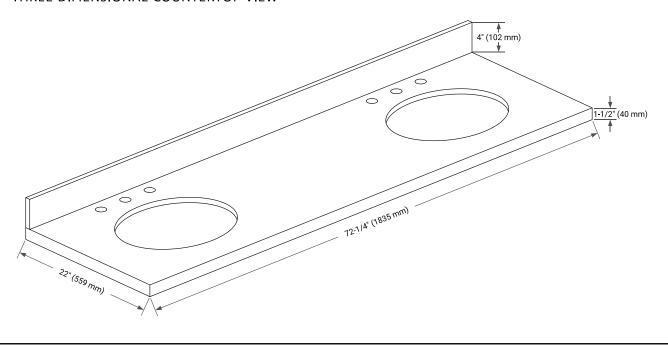

SIONS**

72" W x 21.5" D x 34.5" H



### **FEATURES**

- · Solid wood frame & plywood panels
- · Dovetail drawers and joints
- Soft closing doors & drawers

#### **HARDWARE FINISHES\***



Hardware comes preinstalled with the illustrated option. Other finishes are available on our online store if you prefer a different one.

# **AVAILABLE COLORS**



#### **FRONT VIEW** SIDE VIEW



# **PLAN VIEW**







# **OVERALL DIMENSIONS**

72.25" W x 22" D x 1.5" H

## **COUNTERTOP OPTIONS**



Carrara White Quartz

# **FEATURES**

- Solid countertop with mitered edges & seams
- Undermount white oval sink
- Pre-drilled for 8" widespread faucet

### **INCLUDED**

- Countertop
- Matching Backsplash
- Oval Sinks

# COUNTERTOP PLAN VIEW

# **EDGE SIDE VIEW**



#### THREE DIMENSIONAL COUNTERTOP VIEW