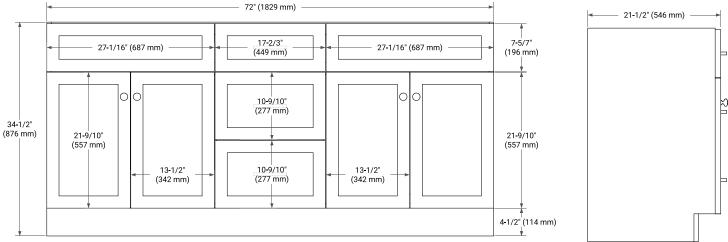

### **BASE CABINET DIMENSIONS**

72" W x 21.5" D x 34.5" H

#### **FRONT VIEW** SIDE VIEW

# **OVERALL DIMENSIONS**

72.25" W x 22" D x 1.5" H