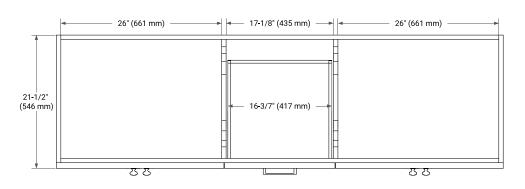

# **PLAN VIEW**

# **OVERALL DIMENSIONS**

72.25" W x 22" D x 1.5" H

## **COUNTERTOP OPTIONS**

Carrara White Quartz