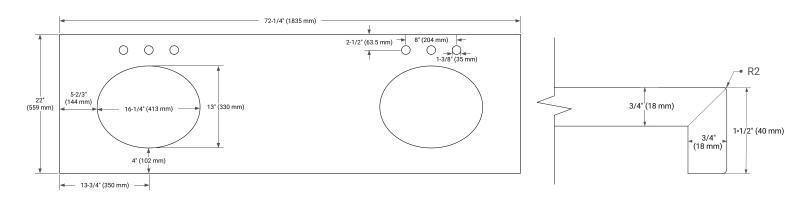

# **OVERALL DIMENSIONS**

72.25" W x 22" D x 1.5" H

# COUNTERTOP PLAN VIEW

# **EDGE SIDE VIEW**