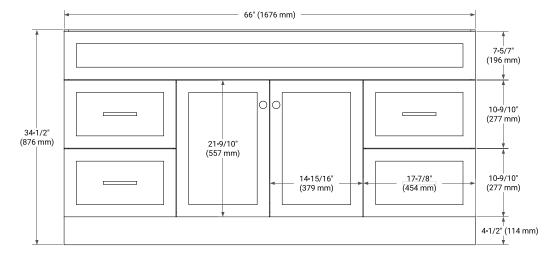

#### **BASE CABINET DIMENSIONS**

66" W x 21.5" D x 34.5" H

#### FRONT VIEW

#### SIDE VIEW

#### **PLAN VIEW**