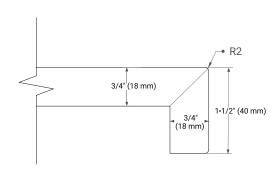

ES**

- · Solid wood frame & plywood panels
- · Dovetail drawers and joints
- Soft closing doors & drawers

#### **HARDWARE FINISHES\***



Hardware comes preinstalled with the illustrated option.

Other finishes are available on our online store if you prefer a different one.

### **AVAILABLE COLORS**



#### FRONT VIEW



#### SIDE VIEW



#### **PLAN VIEW**







#### **OVERALL DIMENSIONS**

66.25" W x 22" D x 1.5" H

#### **COUNTERTOP OPTIONS**



Carrara White Quartz

#### **FEATURES**

- Solid countertop with mitered edges & seams
- · Undermount white rectangular sink
- Pre-drilled for 8" widespread faucet

#### **INCLUDED**

- Countertop
- Matching Backsplash
- Rectangle Sink

#### COUNTERTOP PLAN VIEW

33-1/8" (841.5 mm)

# 66-1/4" (1683 mm)



5" (127 mm)

## **EDGE SIDE VIEW**