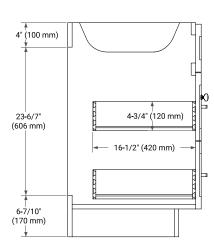

#### **BASE CABINET DIMENSIONS**

66" W x 21.5" D x 34.5" H



#### **FEATURES**

- · Solid wood frame & plywood panels
- · Dovetail drawers and joints
- Soft closing doors & drawers

#### **HARDWARE FINISHES\***



Hardware comes preinstalled with the illustrated option.

Other finishes are available on our online store if you prefer a different one.

### **AVAILABLE COLORS**



#### FRONT VIEW



#### SIDE VIEW



#### **PLAN VIEW**







#### **OVERALL DIMENSIONS**

66.25" W x 22" D x 1.5" H

#### **COUNTERTOP OPTIONS**



Carrara White Quartz

#### **FEATURES**

- Solid countertop with mitered edges & seams
- · Undermount white rectangular sink
- Pre-drilled for 8" widespread faucet

#### **INCLUDED**

- Countertop
- Matching Backsplash
- Rectangle Sink

#### COUNTERTOP PLAN VIEW

33-1/8" (841.5 mm)

# 66-1/4" (1683 mm)



5" (127 mm)

## **EDGE SIDE VIEW**