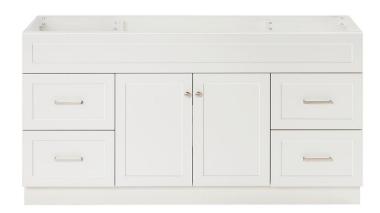

#### **BASE CABINET DIMENSIONS**

66" W x 21.5" D x 34.5" H

#### **FEATURES**

- · Solid wood frame & plywood panels
- · Dovetail drawers and joints
- Soft closing doors & drawers