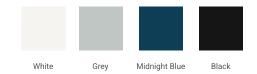

#### **BASE CABINET DIMENSIONS**

66" W x 21.5" D x 34.5" H



#### **FEATURES**

- · Solid wood frame & plywood panels
- · Dovetail drawers and joints
- Soft closing doors & drawers

#### **HARDWARE FINISHES\***



Hardware comes preinstalled with the illustrated option.

Other finishes are available on our online store if you prefer a different one.

### **AVAILABLE COLORS**



#### FRONT VIEW



#### SIDE VIEW



#### **PLAN VIEW**







#### **OVERALL DIMENSIONS**

66.25" W x 22" D x 1.5" H

#### **COUNTERTOP OPTIONS**



Carrara White Quartz

#### **FEATURES**

- Solid countertop with mitered edges & seams
- · Undermount white rectangular sink
- Pre-drilled for 8" widespread faucet

#### **INCLUDED**

- Countertop
- Matching Backsplash
- Rectangle Sink

#### COUNTERTOP PLAN VIEW

33-1/8" (841.5 mm)

# 66-1/4" (1683 mm)



5" (127 mm)

## **EDGE SIDE VIEW**