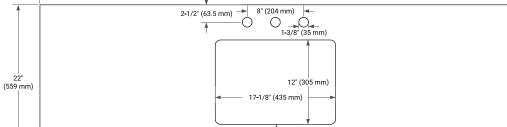

#### COUNTERTOP PLAN VIEW

33-1/8" (841.5 mm)

#### **FEATURES**

- Solid countertop with mitered edges & seams
- · Undermount white rectangular sink
- Pre-drilled for 8" widespread faucet

#### **INCLUDED**

- Countertop
- Matching Backsplash
- Rectangle Sink