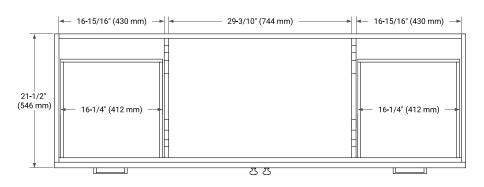

#### **BASE CABINET DIMENSIONS**

66" W x 21.5" D x 34.5" H



#### **FEATURES**

- · Solid wood frame & plywood panels
- · Dovetail drawers and joints
- Soft closing doors & drawers

#### **HARDWARE FINISHES\***



Hardware comes preinstalled with the illustrated option.

Other finishes are available on our online store if you prefer a different one.

### **AVAILABLE COLORS**



#### FRONT VIEW



#### SIDE VIEW



#### **PLAN VIEW**







#### **OVERALL DIMENSIONS**

66.25" W x 22" D x 1.5" H

#### **COUNTERTOP OPTIONS**



Carrara White Quartz

#### **FEATURES**

- Solid countertop with mitered edges & seams
- · Undermount white rectangular sink
- Pre-drilled for 8" widespread faucet

#### **INCLUDED**

- Countertop
- Matching Backsplash
- Rectangle Sink

#### COUNTERTOP PLAN VIEW

33-1/8" (841.5 mm)

# 66-1/4" (1683 mm)



5" (127 mm)

## **EDGE SIDE VIEW**