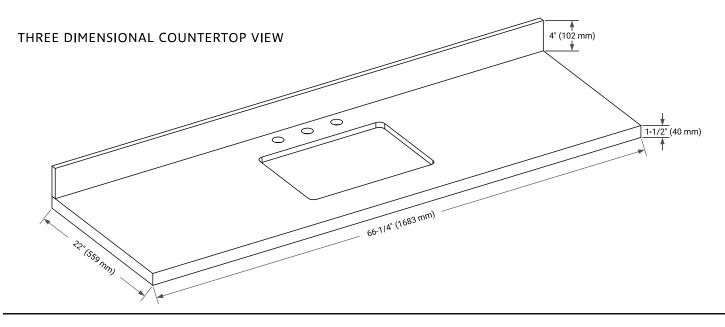

#### **OVERALL DIMENSIONS**

66.25" W x 22" D x 1.5" H

#### **COUNTERTOP OPTIONS**

Carrara White Quartz

#### **FEATURES**

- Solid countertop with mitered edges & seams
- · Undermount white rectangular sink
- Pre-drilled for 8" widespread faucet

#### **INCLUDED**

- Countertop
- Matching Backsplash
- Rectangle Sink