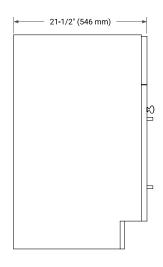

#### **BASE CABINET DIMENSIONS**

66" W x 21.5" D x 34.5" H



#### **FEATURES**

- · Solid wood frame & plywood panels
- · Dovetail drawers and joints
- Soft closing doors & drawers

#### **HARDWARE FINISHES\***



Hardware comes preinstalled with the illustrated option.

Other finishes are available on our online store if you prefer a different one.

### **AVAILABLE COLORS**



#### FRONT VIEW



#### SIDE VIEW



#### **PLAN VIEW**







#### **OVERALL DIMENSIONS**

66.25" W x 22" D x 1.5" H

#### **COUNTERTOP OPTIONS**



Carrara White Quartz

#### **FEATURES**

- Solid countertop with mitered edges & seams
- · Undermount white rectangular sink
- Pre-drilled for 8" widespread faucet

#### **INCLUDED**

- Countertop
- Matching Backsplash
- Rectangle Sink

#### COUNTERTOP PLAN VIEW

33-1/8" (841.5 mm)

# 66-1/4" (1683 mm)



5" (127 mm)

## **EDGE SIDE VIEW**