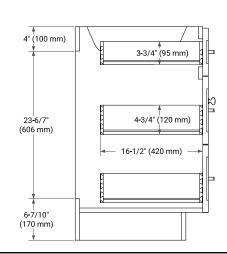

# **BASE CABINET DIMENSIONS**

66" W x 21.5" D x 34.5" H



# **FEATURES**

- · Solid wood frame & plywood panels
- · Dovetail drawers and joints
- Soft closing doors & drawers

# **HARDWARE FINISHES\***



Hardware comes preinstalled with the illustrated option.

Other finishes are available on our online store if you prefer a different one.

# **AVAILABLE COLORS**



### FRONT VIEW



# SIDE VIEW



### **PLAN VIEW**







# **OVERALL DIMENSIONS**

66.25" W x 22" D x 1.5" H

# **COUNTERTOP OPTIONS**



Carrara White Quartz

# **FEATURES**

- Solid countertop with mitered edges & seams
- Undermount white rectangular sink
- Pre-drilled for 8" widespread faucet

# **INCLUDED**

- Countertop
- Matching Backsplash
- Rectangle Sinks

### COUNTERTOP PLAN VIEW

# 66-1/4" (1683 mm) 2-1/2" (63.5 mm) 8" (204 mm) 1-3/8" (35 mm) 12" (559 mm) 12" (305 mm) 5" (127 mm)

### **EDGE SIDE VIEW**