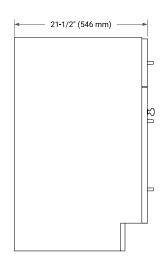

# **BASE CABINET DIMENSIONS**

66" W x 21.5" D x 34.5" H



# **FEATURES**

- · Solid wood frame & plywood panels
- · Dovetail drawers and joints
- Soft closing doors & drawers

# **HARDWARE FINISHES\***



Hardware comes preinstalled with the illustrated option.

Other finishes are available on our online store if you prefer a different one.

# **AVAILABLE COLORS**



### FRONT VIEW



# SIDE VIEW



### **PLAN VIEW**







# **OVERALL DIMENSIONS**

66.25" W x 22" D x 1.5" H

# **COUNTERTOP OPTIONS**



Carrara White Quartz

# **FEATURES**

- Solid countertop with mitered edges & seams
- Undermount white rectangular sink
- Pre-drilled for 8" widespread faucet

# **INCLUDED**

- Countertop
- Matching Backsplash
- Rectangle Sinks

### COUNTERTOP PLAN VIEW

# 66-1/4" (1683 mm) 2-1/2" (63.5 mm) 8" (204 mm) 1-3/8" (35 mm) 12" (559 mm) 12" (305 mm) 5" (127 mm)

### **EDGE SIDE VIEW**