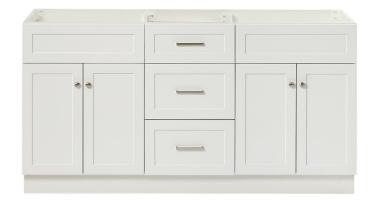

# **BASE CABINET DIMENSIONS**

66" W x 21.5" D x 34.5" H

# **FEATURES**

- · Solid wood frame & plywood panels
- · Dovetail drawers and joints
- Soft closing doors & drawers