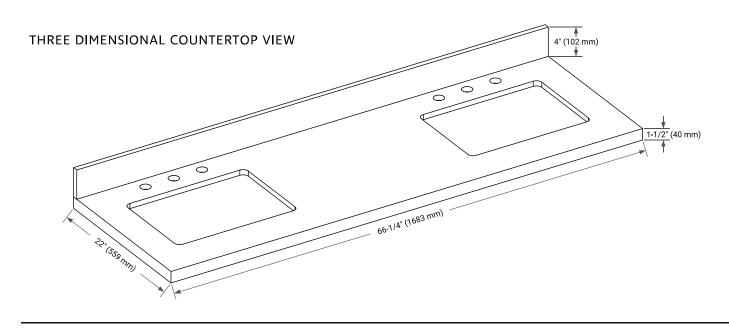

& plywood panels
- · Dovetail drawers and joints
- Soft closing doors & drawers

# **HARDWARE FINISHES\***



Hardware comes preinstalled with the illustrated option.

Other finishes are available on our online store if you prefer a different one.

# **AVAILABLE COLORS**



### FRONT VIEW



# SIDE VIEW



### **PLAN VIEW**







# **OVERALL DIMENSIONS**

66.25" W x 22" D x 1.5" H

# **COUNTERTOP OPTIONS**



Carrara White Quartz

# **FEATURES**

- Solid countertop with mitered edges & seams
- Undermount white rectangular sink
- Pre-drilled for 8" widespread faucet

# **INCLUDED**

- Countertop
- Matching Backsplash
- Rectangle Sinks

### COUNTERTOP PLAN VIEW

# 66-1/4" (1683 mm) 2-1/2" (63.5 mm) 8" (204 mm) 1-3/8" (35 mm) 12" (559 mm) 12" (305 mm) 5" (127 mm)

### **EDGE SIDE VIEW**