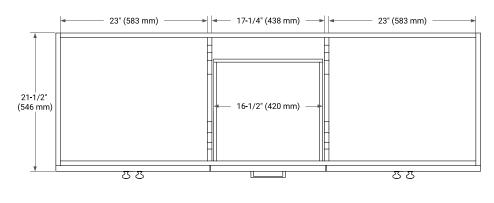

# **BASE CABINET DIMENSIONS**

66" W x 21.5" D x 34.5" H



# **FEATURES**

- · Solid wood frame & plywood panels
- · Dovetail drawers and joints
- Soft closing doors & drawers

# **HARDWARE FINISHES\***



Hardware comes preinstalled with the illustrated option.

Other finishes are available on our online store if you prefer a different one.

# **AVAILABLE COLORS**



### FRONT VIEW



# SIDE VIEW



### **PLAN VIEW**







# **OVERALL DIMENSIONS**

66.25" W x 22" D x 1.5" H

# **COUNTERTOP OPTIONS**



Carrara White Quartz

# **FEATURES**

- Solid countertop with mitered edges & seams
- Undermount white rectangular sink
- Pre-drilled for 8" widespread faucet

# **INCLUDED**

- Countertop
- Matching Backsplash
- Rectangle Sinks

### COUNTERTOP PLAN VIEW

# 66-1/4" (1683 mm) 2-1/2" (63.5 mm) 8" (204 mm) 1-3/8" (35 mm) 12" (559 mm) 12" (305 mm) 5" (127 mm)

### **EDGE SIDE VIEW**