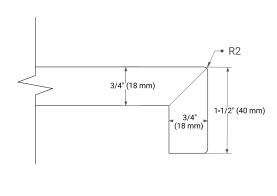

me & plywood panels
- · Dovetail drawers and joints
- Soft closing doors & drawers

# **HARDWARE FINISHES\***



Hardware comes preinstalled with the illustrated option.

Other finishes are available on our online store if you prefer a different one.

# **AVAILABLE COLORS**



### FRONT VIEW



# SIDE VIEW



### **PLAN VIEW**







# **OVERALL DIMENSIONS**

66.25" W x 22" D x 1.5" H

# **COUNTERTOP OPTIONS**



Carrara White Quartz

# **FEATURES**

- Solid countertop with mitered edges & seams
- Undermount white rectangular sink
- Pre-drilled for 8" widespread faucet

# **INCLUDED**

- Countertop
- Matching Backsplash
- Rectangle Sinks

### COUNTERTOP PLAN VIEW

# 66-1/4" (1683 mm) 2-1/2" (63.5 mm) 8" (204 mm) 1-3/8" (35 mm) 12" (559 mm) 12" (305 mm) 5" (127 mm)

### **EDGE SIDE VIEW**