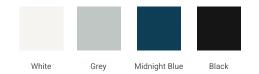

# **BASE CABINET DIMENSIONS**

66" W x 21.5" D x 34.5" H



# **FEATURES**

- · Solid wood frame & plywood panels
- · Dovetail drawers and joints
- Soft closing doors & drawers

# **HARDWARE FINISHES\***



Hardware comes preinstalled with the illustrated option.

Other finishes are available on our online store if you prefer a different one.

# **AVAILABLE COLORS**



### FRONT VIEW



# SIDE VIEW



### **PLAN VIEW**







# **OVERALL DIMENSIONS**

66.25" W x 22" D x 1.5" H

# **COUNTERTOP OPTIONS**



Carrara White Quartz

# **FEATURES**

- Solid countertop with mitered edges & seams
- Undermount white rectangular sink
- Pre-drilled for 8" widespread faucet

# **INCLUDED**

- Countertop
- Matching Backsplash
- Rectangle Sinks

### COUNTERTOP PLAN VIEW

# 66-1/4" (1683 mm) 2-1/2" (63.5 mm) 8" (204 mm) 1-3/8" (35 mm) 12" (559 mm) 12" (305 mm) 5" (127 mm)

### **EDGE SIDE VIEW**