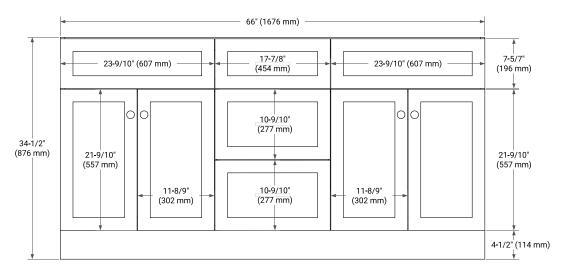

# **BASE CABINET DIMENSIONS**

66" W x 21.5" D x 34.5" H

### FRONT VIEW

# SIDE VIEW

### **PLAN VIEW**