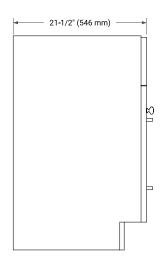

### **BASE CABINET DIMENSIONS**

60" W x 21.5" D x 34.5" H



### **FEATURES**

- Solid wood frame & plywood panels
- · Dovetail drawers and joints
- · Soft closing doors & drawers

## **HARDWARE FINISHES\***



Hardware comes preinstalled with the illustrated option. Other finishes are available on our online store if you prefer a different one.

## **AVAILABLE COLORS**



#### **FRONT VIEW**



### SIDE VIEW



#### **PLAN VIEW**







## **OVERALL DIMENSIONS**

60.25" W x 22" D x 1.5" H

## **COUNTERTOP OPTIONS**



Carrara White Quartz

## **FEATURES**

- Solid countertop with mitered edges & seams
- Undermount white rectangular sink
- Pre-drilled for 8" widespread faucet

### **INCLUDED**

- Countertop
- Matching Backsplash
- Rectangle Sink

### COUNTERTOP PLAN VIEW

# **EDGE SIDE VIEW**