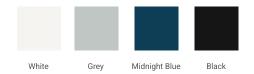

### **BASE CABINET DIMENSIONS**

60" W x 21.5" D x 34.5" H



### **FEATURES**

- Solid wood frame & plywood panels
- · Dovetail drawers and joints
- · Soft closing doors & drawers

## **HARDWARE FINISHES\***



Hardware comes preinstalled with the illustrated option. Other finishes are available on our online store if you prefer a different one.

## **AVAILABLE COLORS**



#### **FRONT VIEW**



### SIDE VIEW



#### **PLAN VIEW**







## **OVERALL DIMENSIONS**

60.25" W x 22" D x 1.5" H

## **COUNTERTOP OPTIONS**



Carrara White Quartz

## **FEATURES**

- Solid countertop with mitered edges & seams
- Undermount white rectangular sink
- Pre-drilled for 8" widespread faucet

### **INCLUDED**

- Countertop
- Matching Backsplash
- Rectangle Sink

### COUNTERTOP PLAN VIEW

# **EDGE SIDE VIEW**