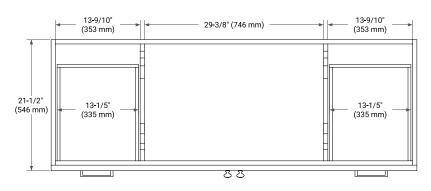

### **BASE CABINET DIMENSIONS**

60" W x 21.5" D x 34.5" H



### **FEATURES**

- Solid wood frame & plywood panels
- · Dovetail drawers and joints
- · Soft closing doors & drawers

## **HARDWARE FINISHES\***



Hardware comes preinstalled with the illustrated option. Other finishes are available on our online store if you prefer a different one.

## **AVAILABLE COLORS**



#### **FRONT VIEW**



### SIDE VIEW



#### **PLAN VIEW**







## **OVERALL DIMENSIONS**

60.25" W x 22" D x 1.5" H

## **COUNTERTOP OPTIONS**



Carrara White Quartz

## **FEATURES**

- Solid countertop with mitered edges & seams
- Undermount white rectangular sink
- Pre-drilled for 8" widespread faucet

### **INCLUDED**

- Countertop
- Matching Backsplash
- Rectangle Sink

### COUNTERTOP PLAN VIEW

# **EDGE SIDE VIEW**