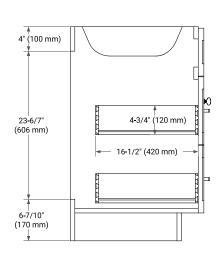

### **BASE CABINET DIMENSIONS**

60" W x 21.5" D x 34.5" H



### **FEATURES**

- Solid wood frame & plywood panels
- · Dovetail drawers and joints
- · Soft closing doors & drawers

## **HARDWARE FINISHES\***



Hardware comes preinstalled with the illustrated option. Other finishes are available on our online store if you prefer a different one.

## **AVAILABLE COLORS**



#### **FRONT VIEW**



### SIDE VIEW



#### **PLAN VIEW**







## **OVERALL DIMENSIONS**

60.25" W x 22" D x 1.5" H

## **COUNTERTOP OPTIONS**



Carrara White Quartz

## **FEATURES**

- Solid countertop with mitered edges & seams
- Undermount white rectangular sink
- Pre-drilled for 8" widespread faucet

### **INCLUDED**

- Countertop
- Matching Backsplash
- Rectangle Sink

### COUNTERTOP PLAN VIEW

# **EDGE SIDE VIEW**