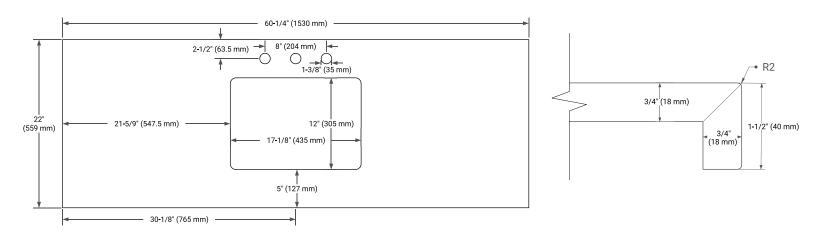

#### **FRONT VIEW**

### SIDE VIEW

#### **PLAN VIEW**

## **OVERALL DIMENSIONS**

60.25" W x 22" D x 1.5" H

## **FEATURES**

- Solid countertop with mitered edges & seams
- Undermount white rectangular sink
- Pre-drilled for 8" widespread faucet