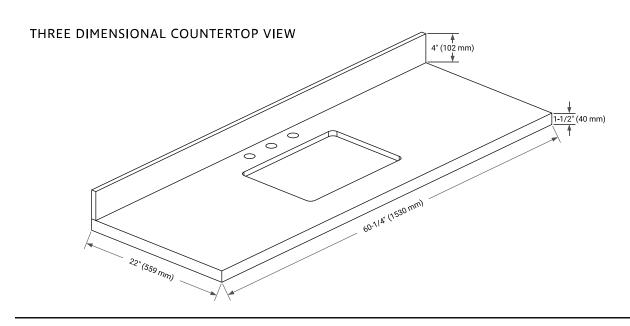

## **OVERALL DIMENSIONS**

60.25" W x 22" D x 1.5" H

## **FEATURES**

- Solid countertop with mitered edges & seams
- Undermount white rectangular sink
- Pre-drilled for 8" widespread faucet

### **INCLUDED**

- Countertop
- Matching Backsplash
- Rectangle Sink