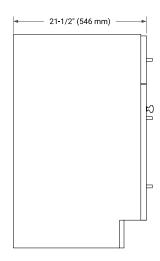

## **BASE CABINET DIMENSIONS**

60" W x 21.5" D x 34.5" H



## **FEATURES**

- Solid wood frame & plywood panels
- · Dovetail drawers and joints
- · Soft closing doors & drawers

## **HARDWARE FINISHES\***



Hardware comes preinstalled with the illustrated option. Other finishes are available on our online store if you prefer a different one.

# **AVAILABLE COLORS**



### **FRONT VIEW**



#### SIDE VIEW



#### **PLAN VIEW**







# **OVERALL DIMENSIONS**

60.25" W x 22" D x 1.5" H

## **COUNTERTOP OPTIONS**



Carrara White Quartz

# **FEATURES**

- Solid countertop with mitered edges & seams
- · Undermount white rectangular sink
- Pre-drilled for 8" widespread faucet

## **INCLUDED**

- Countertop
- Matching Backsplash
- Rectangle Sinks

## COUNTERTOP PLAN VIEW

#### **EDGE SIDE VIEW**