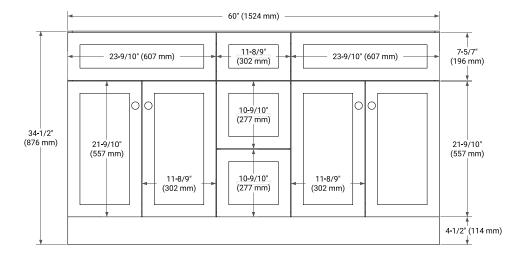

## **BASE CABINET DIMENSIONS**

60" W x 21.5" D x 34.5" H

### **FRONT VIEW**

#### SIDE VIEW

#### **PLAN VIEW**