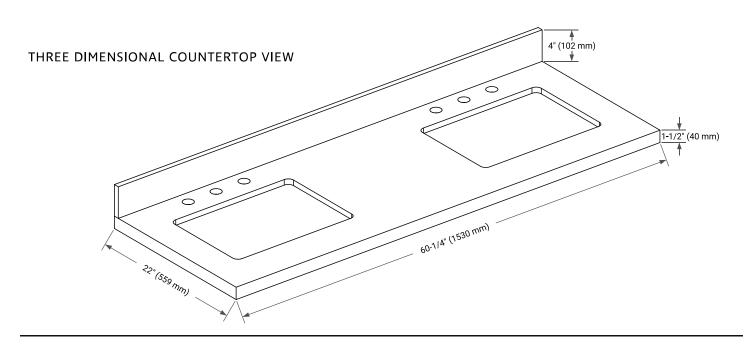

# **OVERALL DIMENSIONS**

60.25" W x 22" D x 1.5" H

# **FEATURES**

- Solid countertop with mitered edges & seams
- · Undermount white rectangular sink
- Pre-drilled for 8" widespread faucet