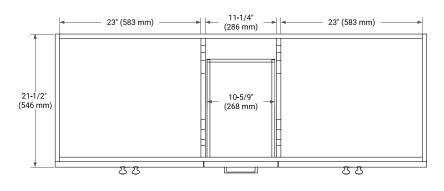

## **BASE CABINET DIMENSIONS**

60" W x 21.5" D x 34.5" H



## **FEATURES**

- Solid wood frame & plywood panels
- · Dovetail drawers and joints
- · Soft closing doors & drawers

## **HARDWARE FINISHES\***



Hardware comes preinstalled with the illustrated option. Other finishes are available on our online store if you prefer a different one.

# **AVAILABLE COLORS**



### **FRONT VIEW**



#### SIDE VIEW



#### **PLAN VIEW**







# **OVERALL DIMENSIONS**

60.25" W x 22" D x 1.5" H

## **COUNTERTOP OPTIONS**



Carrara White Quartz

# **FEATURES**

- Solid countertop with mitered edges & seams
- · Undermount white rectangular sink
- Pre-drilled for 8" widespread faucet

## **INCLUDED**

- Countertop
- Matching Backsplash
- Rectangle Sinks

## COUNTERTOP PLAN VIEW

#### **EDGE SIDE VIEW**