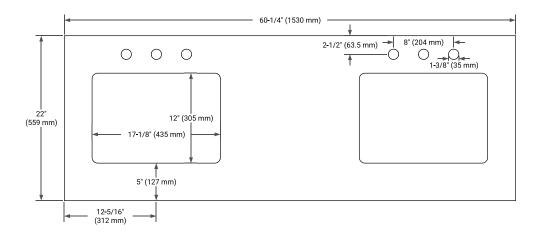

# **OVERALL DIMENSIONS**

60.25" W x 22" D x 1.5" H

# **FEATURES**

- Solid countertop with mitered edges & seams
- · Undermount white rectangular sink
- Pre-drilled for 8" widespread faucet

## COUNTERTOP PLAN VIEW