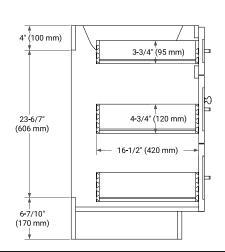

## **BASE CABINET DIMENSIONS**

60" W x 21.5" D x 34.5" H



## **FEATURES**

- Solid wood frame & plywood panels
- · Dovetail drawers and joints
- · Soft closing doors & drawers

## **HARDWARE FINISHES\***



Hardware comes preinstalled with the illustrated option. Other finishes are available on our online store if you prefer a different one.

# **AVAILABLE COLORS**



### **FRONT VIEW**



#### SIDE VIEW



#### **PLAN VIEW**







# **OVERALL DIMENSIONS**

60.25" W x 22" D x 1.5" H

## **COUNTERTOP OPTIONS**



Carrara White Quartz

# **FEATURES**

- Solid countertop with mitered edges & seams
- · Undermount white rectangular sink
- Pre-drilled for 8" widespread faucet

## **INCLUDED**

- Countertop
- Matching Backsplash
- Rectangle Sinks

## COUNTERTOP PLAN VIEW

#### **EDGE SIDE VIEW**