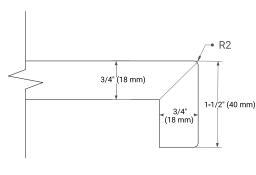

SE CABINET DIMENSIONS**

60" W x 21.5" D x 34.5" H



## **FEATURES**

- Solid wood frame & plywood panels
- · Dovetail drawers and joints
- · Soft closing doors & drawers

## **HARDWARE FINISHES\***



Hardware comes preinstalled with the illustrated option. Other finishes are available on our online store if you prefer a different one.

# **AVAILABLE COLORS**



### **FRONT VIEW**



#### SIDE VIEW



#### **PLAN VIEW**







# **OVERALL DIMENSIONS**

60.25" W x 22" D x 1.5" H

## **COUNTERTOP OPTIONS**



Carrara White Quartz

# **FEATURES**

- Solid countertop with mitered edges & seams
- · Undermount white rectangular sink
- Pre-drilled for 8" widespread faucet

## **INCLUDED**

- Countertop
- Matching Backsplash
- Rectangle Sinks

## COUNTERTOP PLAN VIEW

#### **EDGE SIDE VIEW**