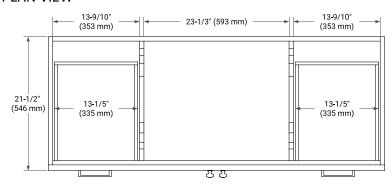

# **BASE CABINET DIMENSIONS**

54" W x 21.5" D x 34.5" H



# **FEATURES**

- · Solid wood frame & plywood panels
- · Dovetail drawers and joints
- Soft closing doors & drawers

# **HARDWARE FINISHES\***



Hardware comes preinstalled with the illustrated option.

Other finishes are available on our online store if you prefer a different one.

# **AVAILABLE COLORS**



#### **FRONT VIEW**



#### SIDE VIEW



#### **PLAN VIEW**







# **OVERALL DIMENSIONS**

54.25" W x 22" D x 1.5" H

# **COUNTERTOP OPTIONS**



Carrara White Quartz

# **FEATURES**

- Solid countertop with mitered edges & seams
- Undermount white rectangular sink
- Pre-drilled for 8" widespread faucet

# **INCLUDED**

- Countertop
- Matching Backsplash
- Rectangle Sink

# COUNTERTOP PLAN VIEW

# EDGE SIDE VIEW