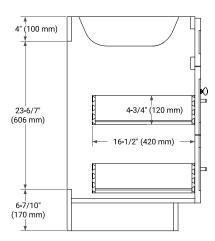

# **BASE CABINET DIMENSIONS**

54" W x 21.5" D x 34.5" H



# **FEATURES**

- · Solid wood frame & plywood panels
- · Dovetail drawers and joints
- Soft closing doors & drawers

# **HARDWARE FINISHES\***



Hardware comes preinstalled with the illustrated option.

Other finishes are available on our online store if you prefer a different one.

# **AVAILABLE COLORS**



#### **FRONT VIEW**



#### SIDE VIEW



#### **PLAN VIEW**







# **OVERALL DIMENSIONS**

54.25" W x 22" D x 1.5" H

# **COUNTERTOP OPTIONS**



Carrara White Quartz

# **FEATURES**

- Solid countertop with mitered edges & seams
- Undermount white rectangular sink
- Pre-drilled for 8" widespread faucet

# **INCLUDED**

- Countertop
- Matching Backsplash
- Rectangle Sink

# COUNTERTOP PLAN VIEW

# EDGE SIDE VIEW