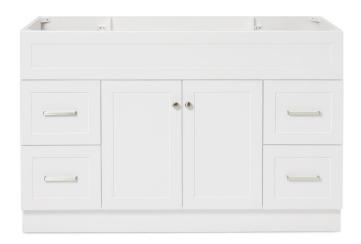

# **BASE CABINET DIMENSIONS**

54" W x 21.5" D x 34.5" H

# **FEATURES**

- · Solid wood frame & plywood panels
- · Dovetail drawers and joints
- Soft closing doors & drawers