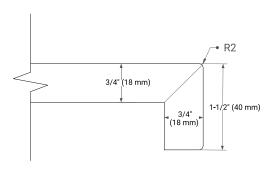

# **BASE CABINET DIMENSIONS**

54" W x 21.5" D x 34.5" H



# **FEATURES**

- · Solid wood frame & plywood panels
- · Dovetail drawers and joints
- Soft closing doors & drawers

# **HARDWARE FINISHES\***



Hardware comes preinstalled with the illustrated option.

Other finishes are available on our online store if you prefer a different one.

# **AVAILABLE COLORS**



#### **FRONT VIEW**



#### SIDE VIEW



#### **PLAN VIEW**







# **OVERALL DIMENSIONS**

54.25" W x 22" D x 1.5" H

# **COUNTERTOP OPTIONS**



Carrara White Quartz

# **FEATURES**

- Solid countertop with mitered edges & seams
- Undermount white rectangular sink
- Pre-drilled for 8" widespread faucet

# **INCLUDED**

- Countertop
- Matching Backsplash
- Rectangle Sink

# COUNTERTOP PLAN VIEW

# EDGE SIDE VIEW