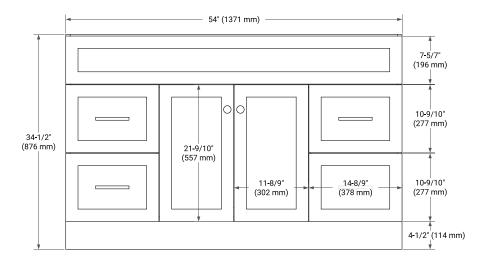

# **BASE CABINET DIMENSIONS**

54" W x 21.5" D x 34.5" H

#### **FRONT VIEW**

#### SIDE VIEW

#### **PLAN VIEW**