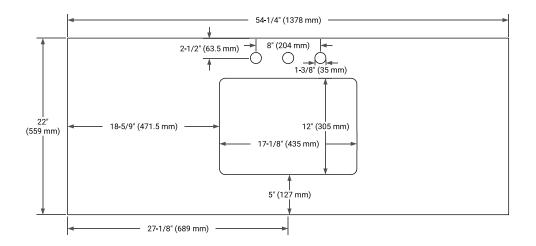

# **BASE CABINET DIMENSIONS**

54" W x 21.5" D x 34.5" H



# **FEATURES**

- · Solid wood frame & plywood panels
- · Dovetail drawers and joints
- Soft closing doors & drawers

# **HARDWARE FINISHES\***



Hardware comes preinstalled with the illustrated option.

Other finishes are available on our online store if you prefer a different one.

# **AVAILABLE COLORS**



#### **FRONT VIEW**



#### SIDE VIEW



#### **PLAN VIEW**







# **OVERALL DIMENSIONS**

54.25" W x 22" D x 1.5" H

# **COUNTERTOP OPTIONS**



Carrara White Quartz

# **FEATURES**

- Solid countertop with mitered edges & seams
- Undermount white rectangular sink
- Pre-drilled for 8" widespread faucet

# **INCLUDED**

- Countertop
- Matching Backsplash
- Rectangle Sink

# COUNTERTOP PLAN VIEW

# EDGE SIDE VIEW