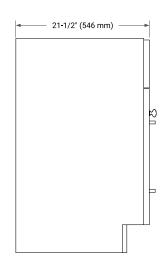

# **BASE CABINET DIMENSIONS**

54" W x 21.5" D x 34.5" H



# **FEATURES**

- · Solid wood frame & plywood panels
- · Dovetail drawers and joints
- Soft closing doors & drawers

# **HARDWARE FINISHES\***



Hardware comes preinstalled with the illustrated option.

Other finishes are available on our online store if you prefer a different one.

# **AVAILABLE COLORS**



#### **FRONT VIEW**



#### SIDE VIEW



#### **PLAN VIEW**







# **OVERALL DIMENSIONS**

54.25" W x 22" D x 1.5" H

# **COUNTERTOP OPTIONS**



Carrara White Quartz

# **FEATURES**

- Solid countertop with mitered edges & seams
- Undermount white rectangular sink
- Pre-drilled for 8" widespread faucet

# **INCLUDED**

- Countertop
- Matching Backsplash
- Rectangle Sink

# COUNTERTOP PLAN VIEW

# EDGE SIDE VIEW