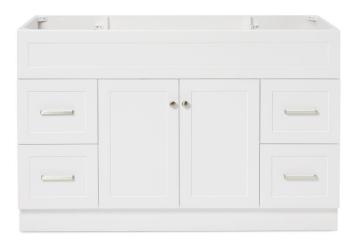

# ARIEL

# BASE CABINET DIMENSIONS

54" W x 21.5" D x 34.5" H

## FEATURES

- Solid wood frame & plywood panels
- Dovetail drawers and joints
- Soft closing doors & drawers

#### FRONT VIEW