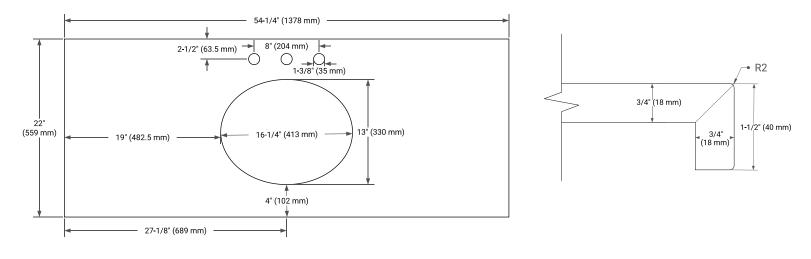

## **OVERALL DIMENSIONS**

54.25" W x 22" D x 1.5" H

### FEATURES

- Solid countertop with mitered edges & seams
- Undermount white oval sink
- Pre-drilled for 8" widespread faucet

#### EDGE SIDE VIEW