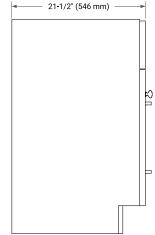

# ARIEL

# BASE CABINET DIMENSIONS

54" W x 21.5" D x 34.5" H



## FEATURES

- Solid wood frame & plywood panels
- Dovetail drawers and joints
- Soft closing doors & drawers

## HARDWARE FINISHES\*



Hardware comes preinstalled with the illustrated option. Other finishes are available on our online store if you prefer a different one.

# AVAILABLE COLORS



SIDE VIEW

#### FRONT VIEW











## **OVERALL DIMENSIONS**

54.25" W x 22" D x 1.5" H

## COUNTERTOP OPTIONS



Carrara White Quartz

#### COUNTERTOP PLAN VIEW

### FEATURES

- Solid countertop with mitered edges & seams
- Undermount white oval sink
- Pre-drilled for 8" widespread faucet

#### INCLUDED

- Countertop
- Matching Backsplash
- Oval Sink

#### EDGE SIDE VIEW