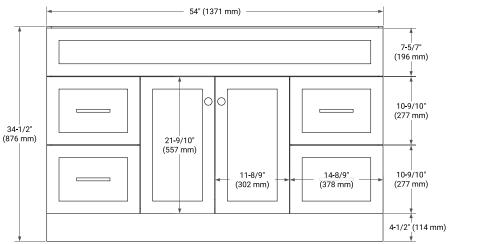

# ARIEL

# BASE CABINET DIMENSIONS

54" W x 21.5" D x 34.5" H



## FEATURES

- Solid wood frame & plywood panels
- Dovetail drawers and joints
- Soft closing doors & drawers

## HARDWARE FINISHES\*



Hardware comes preinstalled with the illustrated option. Other finishes are available on our online store if you prefer a different one.

# AVAILABLE COLORS



SIDE VIEW

#### FRONT VIEW











## **OVERALL DIMENSIONS**

54.25" W x 22" D x 1.5" H

## COUNTERTOP OPTIONS



Carrara White Quartz

#### COUNTERTOP PLAN VIEW

### FEATURES

- Solid countertop with mitered edges & seams
- Undermount white oval sink
- Pre-drilled for 8" widespread faucet

#### INCLUDED

- Countertop
- Matching Backsplash
- Oval Sink

#### EDGE SIDE VIEW