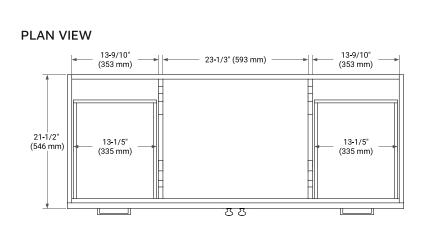

# ARIEL

# BASE CABINET DIMENSIONS

54" W x 21.5" D x 34.5" H



## FEATURES

- Solid wood frame & plywood panels
- Dovetail drawers and joints
- Soft closing doors & drawers

## HARDWARE FINISHES\*



Hardware comes preinstalled with the illustrated option. Other finishes are available on our online store if you prefer a different one.

# AVAILABLE COLORS



SIDE VIEW

#### FRONT VIEW











## **OVERALL DIMENSIONS**

54.25" W x 22" D x 1.5" H

## COUNTERTOP OPTIONS



Carrara White Quartz

#### COUNTERTOP PLAN VIEW

### FEATURES

- Solid countertop with mitered edges & seams
- Undermount white oval sink
- Pre-drilled for 8" widespread faucet

#### INCLUDED

- Countertop
- Matching Backsplash
- Oval Sink

#### EDGE SIDE VIEW