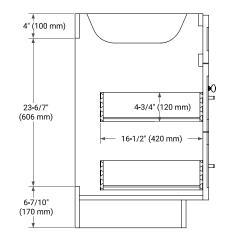

# ARIEL

# BASE CABINET DIMENSIONS

54" W x 21.5" D x 34.5" H



## FEATURES

- Solid wood frame & plywood panels
- Dovetail drawers and joints
- Soft closing doors & drawers

## HARDWARE FINISHES\*



Hardware comes preinstalled with the illustrated option. Other finishes are available on our online store if you prefer a different one.

# AVAILABLE COLORS



SIDE VIEW

#### FRONT VIEW











## **OVERALL DIMENSIONS**

54.25" W x 22" D x 1.5" H

## COUNTERTOP OPTIONS



Carrara White Quartz

#### COUNTERTOP PLAN VIEW

### FEATURES

- Solid countertop with mitered edges & seams
- Undermount white oval sink
- Pre-drilled for 8" widespread faucet

#### INCLUDED

- Countertop
- Matching Backsplash
- Oval Sink

#### EDGE SIDE VIEW