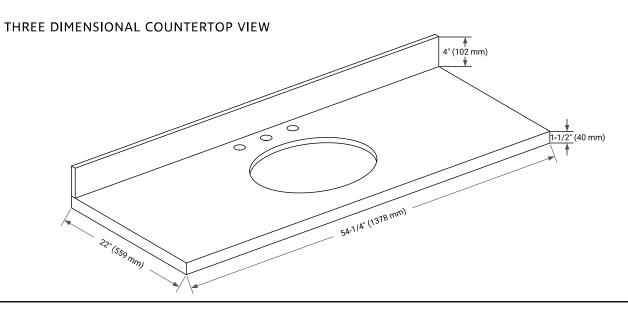

## **OVERALL DIMENSIONS**

54.25" W x 22" D x 1.5" H

### FEATURES

- Solid countertop with mitered edges & seams
- Undermount white oval sink
- Pre-drilled for 8" widespread faucet

#### INCLUDED

- Countertop
- Matching Backsplash
- Oval Sink