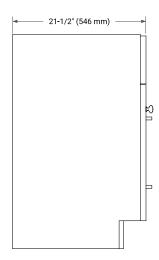

# **BASE CABINET DIMENSIONS**

48" W x 21.5" D x 34.5" H



# **FEATURES**

- · Solid wood frame & plywood panels
- · Dovetail drawers and joints
- Soft closing doors & drawers

#### **HARDWARE FINISHES\***



Hardware comes preinstalled with the illustrated option.

Other finishes are available on our online store if you prefer a different one.

# **AVAILABLE COLORS**



#### **FRONT VIEW**



#### SIDE VIEW



#### **PLAN VIEW**







# **OVERALL DIMENSIONS**

48.25" W x 22" D x 1.5" H

# **COUNTERTOP OPTIONS**



Carrara White Quartz

# **FEATURES**

- Solid countertop with mitered edges & seams
- Undermount white oval sink
- Pre-drilled for 8" widespread faucet

# **INCLUDED**

- Countertop
- Matching Backsplash
- Oval Sink

# COUNTERTOP PLAN VIEW

# 48-1/4" (1225 mm) 2-1/2" (63.5 mm) 8" (204 mm) 1-3/8" (35 mm) 16-1/4" (413 mm) 13" (330 mm) 24-1/8" (612.5 mm)

# **EDGE SIDE VIEW**



# THREE DIMENSIONAL COUNTERTOP VIEW