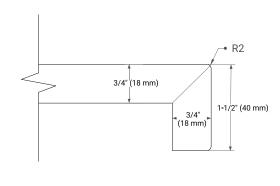

lywood panels
- · Dovetail drawers and joints
- Soft closing doors & drawers

#### **HARDWARE FINISHES\***



Hardware comes preinstalled with the illustrated option.

Other finishes are available on our online store if you prefer a different one.

# **AVAILABLE COLORS**



#### **FRONT VIEW**



#### SIDE VIEW



#### **PLAN VIEW**







# **OVERALL DIMENSIONS**

48.25" W x 22" D x 1.5" H

# **COUNTERTOP OPTIONS**



Carrara White Quartz

# **FEATURES**

- Solid countertop with mitered edges & seams
- Undermount white oval sink
- Pre-drilled for 8" widespread faucet

# **INCLUDED**

- Countertop
- Matching Backsplash
- Oval Sink

# COUNTERTOP PLAN VIEW

# 48-1/4" (1225 mm) 2-1/2" (63.5 mm) 8" (204 mm) 1-3/8" (35 mm) 16-1/4" (413 mm) 13" (330 mm) 24-1/8" (612.5 mm)

# **EDGE SIDE VIEW**



# THREE DIMENSIONAL COUNTERTOP VIEW