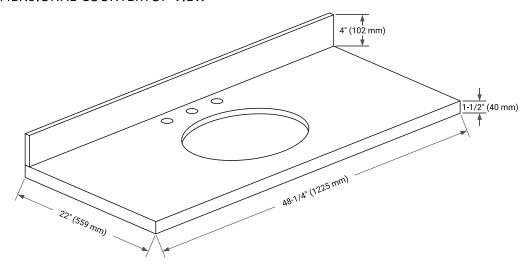

# **OVERALL DIMENSIONS**

48.25" W x 22" D x 1.5" H

# THREE DIMENSIONAL COUNTERTOP VIEW