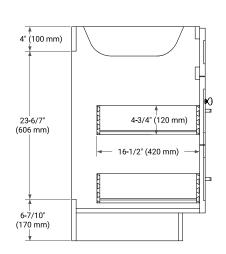

# **BASE CABINET DIMENSIONS**

48" W x 21.5" D x 34.5" H



# **FEATURES**

- · Solid wood frame & plywood panels
- · Dovetail drawers and joints
- Soft closing doors & drawers

#### **HARDWARE FINISHES\***



Hardware comes preinstalled with the illustrated option.

Other finishes are available on our online store if you prefer a different one.

# **AVAILABLE COLORS**



#### **FRONT VIEW**



#### SIDE VIEW



#### **PLAN VIEW**







# **OVERALL DIMENSIONS**

48.25" W x 22" D x 1.5" H

# **COUNTERTOP OPTIONS**



Carrara White Quartz

# **FEATURES**

- Solid countertop with mitered edges & seams
- Undermount white oval sink
- Pre-drilled for 8" widespread faucet

# **INCLUDED**

- Countertop
- Matching Backsplash
- Oval Sink

# COUNTERTOP PLAN VIEW

# 48-1/4" (1225 mm) 2-1/2" (63.5 mm) 8" (204 mm) 1-3/8" (35 mm) 16-1/4" (413 mm) 13" (330 mm) 24-1/8" (612.5 mm)

# **EDGE SIDE VIEW**



# THREE DIMENSIONAL COUNTERTOP VIEW