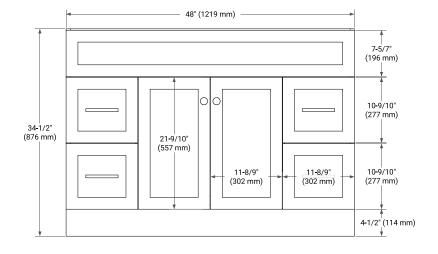

# **BASE CABINET DIMENSIONS**

48" W x 21.5" D x 34.5" H



# **FEATURES**

- · Solid wood frame & plywood panels
- · Dovetail drawers and joints
- Soft closing doors & drawers

#### **HARDWARE FINISHES\***



Hardware comes preinstalled with the illustrated option.

Other finishes are available on our online store if you prefer a different one.

# **AVAILABLE COLORS**



#### **FRONT VIEW**



#### SIDE VIEW



#### **PLAN VIEW**







# **OVERALL DIMENSIONS**

48.25" W x 22" D x 1.5" H

# **COUNTERTOP OPTIONS**



Carrara White Quartz

# **FEATURES**

- Solid countertop with mitered edges & seams
- Undermount white oval sink
- Pre-drilled for 8" widespread faucet

# **INCLUDED**

- Countertop
- Matching Backsplash
- Oval Sink

# COUNTERTOP PLAN VIEW

# 48-1/4" (1225 mm) 2-1/2" (63.5 mm) 8" (204 mm) 1-3/8" (35 mm) 16-1/4" (413 mm) 13" (330 mm) 24-1/8" (612.5 mm)

# **EDGE SIDE VIEW**



# THREE DIMENSIONAL COUNTERTOP VIEW