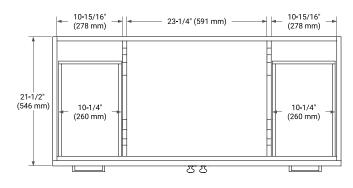

# **BASE CABINET DIMENSIONS**

48" W x 21.5" D x 34.5" H



# **FEATURES**

- · Solid wood frame & plywood panels
- · Dovetail drawers and joints
- Soft closing doors & drawers

#### **HARDWARE FINISHES\***



Hardware comes preinstalled with the illustrated option.

Other finishes are available on our online store if you prefer a different one.

# **AVAILABLE COLORS**



#### **FRONT VIEW**



#### SIDE VIEW



#### **PLAN VIEW**







# **OVERALL DIMENSIONS**

48.25" W x 22" D x 1.5" H

# **COUNTERTOP OPTIONS**



Carrara White Quartz

# **FEATURES**

- Solid countertop with mitered edges & seams
- Undermount white oval sink
- Pre-drilled for 8" widespread faucet

# **INCLUDED**

- Countertop
- Matching Backsplash
- Oval Sink

# COUNTERTOP PLAN VIEW

# 48-1/4" (1225 mm) 2-1/2" (63.5 mm) 8" (204 mm) 1-3/8" (35 mm) 16-1/4" (413 mm) 13" (330 mm) 24-1/8" (612.5 mm)

# **EDGE SIDE VIEW**



# THREE DIMENSIONAL COUNTERTOP VIEW