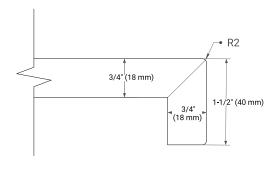

## **BASE CABINET DIMENSIONS**

36" W x 21.5" D x 34.5" H



## **FEATURES**

- · Solid wood frame & plywood panels
- · Dovetail drawers and joints
- Soft closing doors & drawers

### **HARDWARE FINISHES\***



Hardware comes preinstalled with the Illustrated option.
Other finishes are available on our online store if you prefer a different one.

# **AVAILABLE COLORS**



### **FRONT VIEW**



### SIDE VIEW



#### **PLAN VIEW**







# **OVERALL DIMENSIONS**

36.25" W x 22" D x 1.5" H

## **COUNTERTOP OPTIONS**



Carrara White Quartz

# **FEATURES**

- Solid countertop with mitered edges & seams
- Undermount white oval sink
- Pre-drilled for 8" widespread faucet

## **INCLUDED**

- Countertop
- Matching Backsplash
- Oval Sink

#### **COUNTERTOP PLAN VIEW**



#### **EDGE SIDE VIEW**