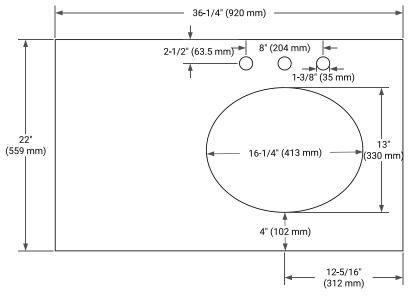

#### **COUNTERTOP PLAN VIEW**

# **OVERALL DIMENSIONS**

36.25" W x 22" D x 1.5" H

# **FEATURES**

- Solid countertop with mitered edges & seams
- Undermount white oval sink
- Pre-drilled for 8" widespread faucet