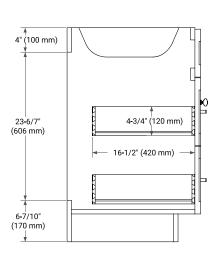

## **BASE CABINET DIMENSIONS**

36" W x 21.5" D x 34.5" H



## **FEATURES**

- · Solid wood frame & plywood panels
- · Dovetail drawers and joints
- Soft closing doors & drawers

### **HARDWARE FINISHES\***



Hardware comes preinstalled with the Illustrated option.
Other finishes are available on our online store if you prefer a different one.

# **AVAILABLE COLORS**



### **FRONT VIEW**



### SIDE VIEW



#### **PLAN VIEW**







# **OVERALL DIMENSIONS**

36.25" W x 22" D x 1.5" H

## **COUNTERTOP OPTIONS**



Carrara White Quartz

# **FEATURES**

- Solid countertop with mitered edges & seams
- Undermount white oval sink
- Pre-drilled for 8" widespread faucet

## **INCLUDED**

- Countertop
- Matching Backsplash
- Oval Sink

#### **COUNTERTOP PLAN VIEW**



#### **EDGE SIDE VIEW**