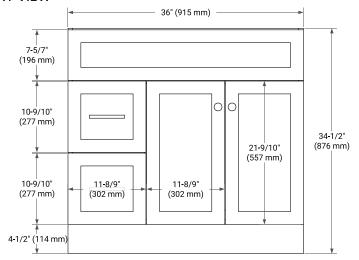

### **FRONT VIEW**

### SIDE VIEW

#### **PLAN VIEW**

## **BASE CABINET DIMENSIONS**

36" W x 21.5" D x 34.5" H