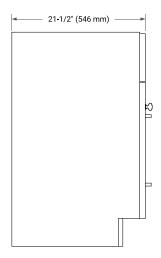

## **BASE CABINET DIMENSIONS**

36" W x 21.5" D x 34.5" H



## **FEATURES**

- · Solid wood frame & plywood panels
- · Dovetail drawers and joints
- Soft closing doors & drawers

### **HARDWARE FINISHES\***



Hardware comes preinstalled with the Illustrated option.
Other finishes are available on our online store if you prefer a different one.

# **AVAILABLE COLORS**



### **FRONT VIEW**



### SIDE VIEW



#### **PLAN VIEW**







# **OVERALL DIMENSIONS**

36.25" W x 22" D x 1.5" H

## **COUNTERTOP OPTIONS**



Carrara White Quartz

# **FEATURES**

- Solid countertop with mitered edges & seams
- Undermount white oval sink
- Pre-drilled for 8" widespread faucet

## **INCLUDED**

- Countertop
- Matching Backsplash
- Oval Sink

#### **COUNTERTOP PLAN VIEW**



#### **EDGE SIDE VIEW**