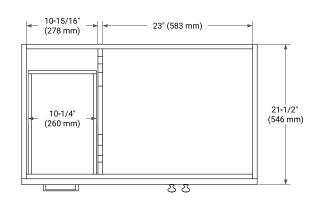

## **BASE CABINET DIMENSIONS**

36" W x 21.5" D x 34.5" H



## **FEATURES**

- · Solid wood frame & plywood panels
- · Dovetail drawers and joints
- Soft closing doors & drawers

### **HARDWARE FINISHES\***



Hardware comes preinstalled with the Illustrated option.
Other finishes are available on our online store if you prefer a different one.

# **AVAILABLE COLORS**



### **FRONT VIEW**



### SIDE VIEW



#### **PLAN VIEW**







# **OVERALL DIMENSIONS**

36.25" W x 22" D x 1.5" H

## **COUNTERTOP OPTIONS**



Carrara White Quartz

# **FEATURES**

- Solid countertop with mitered edges & seams
- Undermount white oval sink
- Pre-drilled for 8" widespread faucet

## **INCLUDED**

- Countertop
- Matching Backsplash
- Oval Sink

#### **COUNTERTOP PLAN VIEW**



#### **EDGE SIDE VIEW**