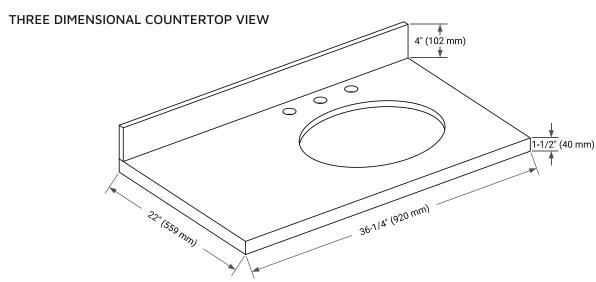

## **BASE CABINET DIMENSIONS**

36" W x 21.5" D x 34.5" H



## **FEATURES**

- · Solid wood frame & plywood panels
- · Dovetail drawers and joints
- Soft closing doors & drawers

### **HARDWARE FINISHES\***



Hardware comes preinstalled with the Illustrated option.
Other finishes are available on our online store if you prefer a different one.

# **AVAILABLE COLORS**



### **FRONT VIEW**



### SIDE VIEW



#### **PLAN VIEW**







# **OVERALL DIMENSIONS**

36.25" W x 22" D x 1.5" H

## **COUNTERTOP OPTIONS**



Carrara White Quartz

# **FEATURES**

- Solid countertop with mitered edges & seams
- Undermount white oval sink
- Pre-drilled for 8" widespread faucet

## **INCLUDED**

- Countertop
- Matching Backsplash
- Oval Sink

#### **COUNTERTOP PLAN VIEW**



#### **EDGE SIDE VIEW**