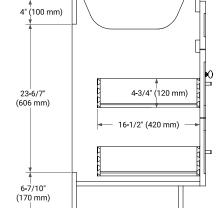

### **BASE CABINET DIMENSIONS**

36" W x 21.5" D x 34.5" H



### **FEATURES**

- Solid wood frame & plywood panels
- · Dovetail drawers and joints
- · Soft closing doors & drawers

#### HARDWARE FINISHES\*



Hardware comes preinstalled with the illustrated option. Other finishes are available on our online store if you prefer a different one.

# **AVAILABLE COLORS**



# **FRONT VIEW**



### **SIDE VIEW**



#### **PLAN VIEW**







# **OVERALL DIMENSIONS**

36.25" W x 22" D x 1.5" H

### **COUNTERTOP OPTIONS**



Carrara White Quartz

# **FEATURES**

- Solid countertop with mitered edges & seams
- Undermount white oval sink
- Pre-drilled for 8" widespread faucet

# **INCLUDED**

- Countertop
- Matching Backsplash
- Oval Sink

### **COUNTERTOP PLAN VIEW**



#### **EDGE SIDE VIEW**