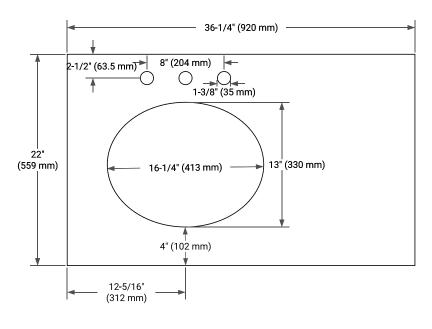

### **COUNTERTOP PLAN VIEW**

# **OVERALL DIMENSIONS**

36.25" W x 22" D x 1.5" H

# **FEATURES**

- Solid countertop with mitered edges & seams
- Undermount white oval sink
- Pre-drilled for 8" widespread faucet