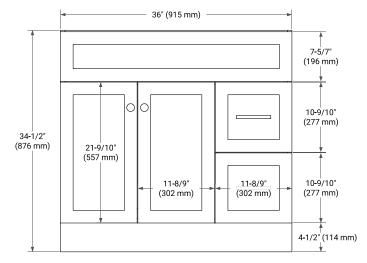

### **BASE CABINET DIMENSIONS**

36" W x 21.5" D x 34.5" H

# **FRONT VIEW**

#### **PLAN VIEW**