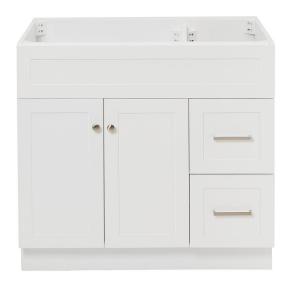

### **BASE CABINET DIMENSIONS**

36" W x 21.5" D x 34.5" H

### **FEATURES**

- Solid wood frame & plywood panels
- · Dovetail drawers and joints
- · Soft closing doors & drawers

# **FRONT VIEW**