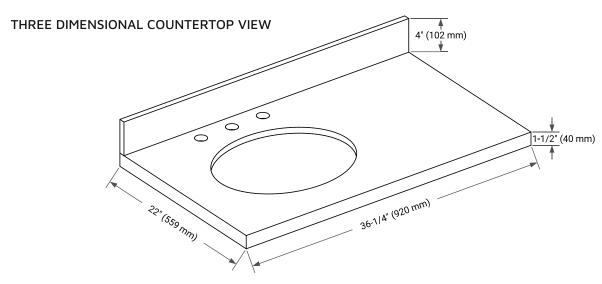

# **OVERALL DIMENSIONS**

36.25" W x 22" D x 1.5" H

# **FEATURES**

- Solid countertop with mitered edges & seams
- Undermount white oval sink
- Pre-drilled for 8" widespread faucet

# **INCLUDED**

- Countertop
- Matching Backsplash
- Oval Sink