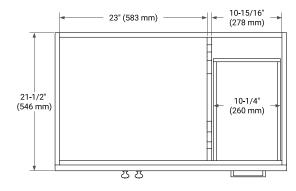

### **BASE CABINET DIMENSIONS**

36" W x 21.5" D x 34.5" H



### **FEATURES**

- Solid wood frame & plywood panels
- · Dovetail drawers and joints
- · Soft closing doors & drawers

#### HARDWARE FINISHES\*



Hardware comes preinstalled with the illustrated option. Other finishes are available on our online store if you prefer a different one.

# **AVAILABLE COLORS**



# **FRONT VIEW**



### **SIDE VIEW**



#### **PLAN VIEW**







# **OVERALL DIMENSIONS**

36.25" W x 22" D x 1.5" H

### **COUNTERTOP OPTIONS**



Carrara White Quartz

# **FEATURES**

- Solid countertop with mitered edges & seams
- Undermount white oval sink
- Pre-drilled for 8" widespread faucet

# **INCLUDED**

- Countertop
- Matching Backsplash
- Oval Sink

### **COUNTERTOP PLAN VIEW**



#### **EDGE SIDE VIEW**