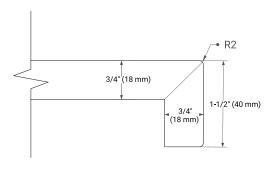

### **BASE CABINET DIMENSIONS**

36" W x 21.5" D x 34.5" H



### **FEATURES**

- Solid wood frame & plywood panels
- · Dovetail drawers and joints
- · Soft closing doors & drawers

#### HARDWARE FINISHES\*



Hardware comes preinstalled with the illustrated option. Other finishes are available on our online store if you prefer a different one.

# **AVAILABLE COLORS**



# **FRONT VIEW**



### **SIDE VIEW**



#### **PLAN VIEW**







# **OVERALL DIMENSIONS**

36.25" W x 22" D x 1.5" H

### **COUNTERTOP OPTIONS**



Carrara White Quartz

# **FEATURES**

- Solid countertop with mitered edges & seams
- Undermount white oval sink
- Pre-drilled for 8" widespread faucet

# **INCLUDED**

- Countertop
- Matching Backsplash
- Oval Sink

### **COUNTERTOP PLAN VIEW**



#### **EDGE SIDE VIEW**