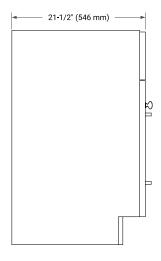

### **BASE CABINET DIMENSIONS**

36" W x 21.5" D x 34.5" H



### **FEATURES**

- Solid wood frame & plywood panels
- · Dovetail drawers and joints
- · Soft closing doors & drawers

#### HARDWARE FINISHES\*



Hardware comes preinstalled with the illustrated option. Other finishes are available on our online store if you prefer a different one.

# **AVAILABLE COLORS**



# **FRONT VIEW**



### **SIDE VIEW**



#### **PLAN VIEW**







# **OVERALL DIMENSIONS**

36.25" W x 22" D x 1.5" H

### **COUNTERTOP OPTIONS**



Carrara White Quartz

# **FEATURES**

- Solid countertop with mitered edges & seams
- Undermount white oval sink
- Pre-drilled for 8" widespread faucet

# **INCLUDED**

- Countertop
- Matching Backsplash
- Oval Sink

### **COUNTERTOP PLAN VIEW**



#### **EDGE SIDE VIEW**