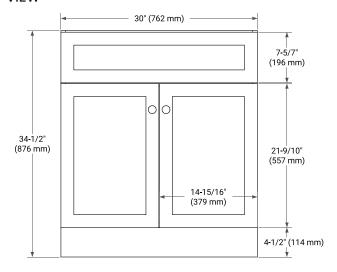

### **BASE CABINET DIMENSIONS**

30" W x 21.5" D x 34.5" H



### **FEATURES**

- Solid wood frame & plywood panels
- Dovetail drawers and joints
- · Soft closing doors & drawers

## **HARDWARE FINISHES\***



Hardware comes preinstalled with the illustrated option. Other finishes are available on our online store if you prefer a different one.

# **AVAILABLE COLORS**



### **FRONT VIEW**



#### SIDE VIEW



#### **PLAN VIEW**







### **OVERALL DIMENSIONS**

30.25" W x 22" D x 1.5" H

### **COUNTERTOP OPTIONS**



Carrara White Quartz

# **FEATURES**

- Solid countertop with mitered edges & seams
- · Undermount white rectangular sink
- Pre-drilled for 8" widespread faucet

### **INCLUDED**

- Countertop
- · Matching Backsplash
- Rectangle Sink

#### **COUNTERTOP PLAN VIEW**



#### **EDGE SIDE VIEW**



# THREE DIMENSIONAL COUNTERTOP VIEW