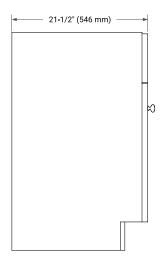

### **BASE CABINET DIMENSIONS**

30" W x 21.5" D x 34.5" H



### **FEATURES**

- Solid wood frame & plywood panels
- Dovetail drawers and joints
- · Soft closing doors & drawers

## **HARDWARE FINISHES\***



Hardware comes preinstalled with the illustrated option. Other finishes are available on our online store if you prefer a different one.

# **AVAILABLE COLORS**



### **FRONT VIEW**



#### SIDE VIEW



#### **PLAN VIEW**







### **OVERALL DIMENSIONS**

30.25" W x 22" D x 1.5" H

### **COUNTERTOP OPTIONS**



Carrara White Quartz

# **FEATURES**

- Solid countertop with mitered edges & seams
- · Undermount white rectangular sink
- Pre-drilled for 8" widespread faucet

### **INCLUDED**

- Countertop
- · Matching Backsplash
- Rectangle Sink

#### **COUNTERTOP PLAN VIEW**



#### **EDGE SIDE VIEW**



# THREE DIMENSIONAL COUNTERTOP VIEW