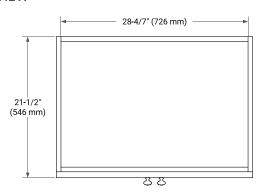

### **BASE CABINET DIMENSIONS**

30" W x 21.5" D x 34.5" H



### **FEATURES**

- Solid wood frame & plywood panels
- Dovetail drawers and joints
- · Soft closing doors & drawers

## **HARDWARE FINISHES\***



Hardware comes preinstalled with the illustrated option. Other finishes are available on our online store if you prefer a different one.

# **AVAILABLE COLORS**



### **FRONT VIEW**



#### SIDE VIEW



#### **PLAN VIEW**







### **OVERALL DIMENSIONS**

30.25" W x 22" D x 1.5" H

### **COUNTERTOP OPTIONS**



Carrara White Quartz

# **FEATURES**

- Solid countertop with mitered edges & seams
- · Undermount white rectangular sink
- Pre-drilled for 8" widespread faucet

### **INCLUDED**

- Countertop
- · Matching Backsplash
- Rectangle Sink

#### **COUNTERTOP PLAN VIEW**



#### **EDGE SIDE VIEW**



# THREE DIMENSIONAL COUNTERTOP VIEW