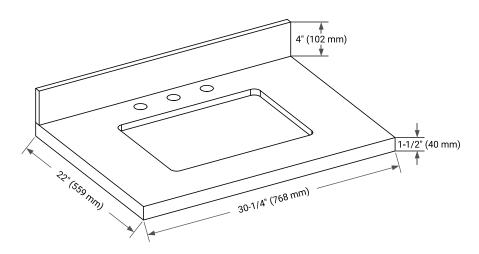

# THREE DIMENSIONAL COUNTERTOP VIEW

### **OVERALL DIMENSIONS**

30.25" W x 22" D x 1.5" H

# **FEATURES**

- Solid countertop with mitered edges & seams
- · Undermount white rectangular sink
- Pre-drilled for 8" widespread faucet