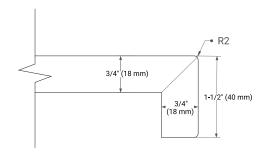

DIMENSIONS**

30" W x 21.5" D x 34.5" H



### **FEATURES**

- Solid wood frame & plywood panels
- Dovetail drawers and joints
- · Soft closing doors & drawers

## **HARDWARE FINISHES\***



Hardware comes preinstalled with the illustrated option. Other finishes are available on our online store if you prefer a different one.

# **AVAILABLE COLORS**



### **FRONT VIEW**



#### SIDE VIEW



#### **PLAN VIEW**







### **OVERALL DIMENSIONS**

30.25" W x 22" D x 1.5" H

### **COUNTERTOP OPTIONS**



Carrara White Quartz

# **FEATURES**

- Solid countertop with mitered edges & seams
- · Undermount white rectangular sink
- Pre-drilled for 8" widespread faucet

### **INCLUDED**

- Countertop
- · Matching Backsplash
- Rectangle Sink

#### **COUNTERTOP PLAN VIEW**



#### **EDGE SIDE VIEW**



# THREE DIMENSIONAL COUNTERTOP VIEW