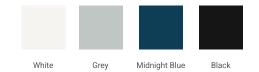

### **BASE CABINET DIMENSIONS**

30" W x 21.5" D x 34.5" H



### **FEATURES**

- Solid wood frame & plywood panels
- Dovetail drawers and joints
- · Soft closing doors & drawers

## **HARDWARE FINISHES\***



Hardware comes preinstalled with the illustrated option. Other finishes are available on our online store if you prefer a different one.

# **AVAILABLE COLORS**



### **FRONT VIEW**



#### SIDE VIEW



#### **PLAN VIEW**







### **OVERALL DIMENSIONS**

30.25" W x 22" D x 1.5" H

### **COUNTERTOP OPTIONS**



Carrara White Quartz

# **FEATURES**

- Solid countertop with mitered edges & seams
- · Undermount white rectangular sink
- Pre-drilled for 8" widespread faucet

### **INCLUDED**

- Countertop
- · Matching Backsplash
- Rectangle Sink

#### **COUNTERTOP PLAN VIEW**



#### **EDGE SIDE VIEW**



# THREE DIMENSIONAL COUNTERTOP VIEW