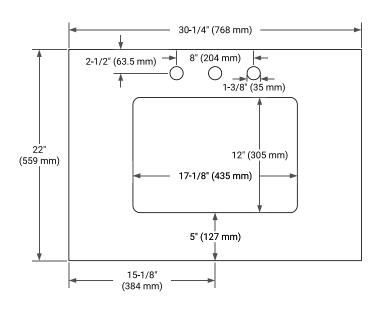

### **BASE CABINET DIMENSIONS**

30" W x 21.5" D x 34.5" H



### **FEATURES**

- Solid wood frame & plywood panels
- Dovetail drawers and joints
- · Soft closing doors & drawers

## **HARDWARE FINISHES\***



Hardware comes preinstalled with the illustrated option. Other finishes are available on our online store if you prefer a different one.

# **AVAILABLE COLORS**



### **FRONT VIEW**



#### SIDE VIEW



#### **PLAN VIEW**







### **OVERALL DIMENSIONS**

30.25" W x 22" D x 1.5" H

### **COUNTERTOP OPTIONS**



Carrara White Quartz

# **FEATURES**

- Solid countertop with mitered edges & seams
- · Undermount white rectangular sink
- Pre-drilled for 8" widespread faucet

### **INCLUDED**

- Countertop
- · Matching Backsplash
- Rectangle Sink

#### **COUNTERTOP PLAN VIEW**



#### **EDGE SIDE VIEW**



# THREE DIMENSIONAL COUNTERTOP VIEW