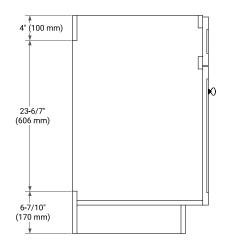

### **BASE CABINET DIMENSIONS**

30" W x 21.5" D x 34.5" H



### **FEATURES**

- Solid wood frame & plywood panels
- Dovetail drawers and joints
- · Soft closing doors & drawers

## **HARDWARE FINISHES\***



Hardware comes preinstalled with the illustrated option. Other finishes are available on our online store if you prefer a different one.

# **AVAILABLE COLORS**



### **FRONT VIEW**



#### SIDE VIEW



#### **PLAN VIEW**







### **OVERALL DIMENSIONS**

30.25" W x 22" D x 1.5" H

### **COUNTERTOP OPTIONS**



Carrara White Quartz

# **FEATURES**

- Solid countertop with mitered edges & seams
- · Undermount white rectangular sink
- Pre-drilled for 8" widespread faucet

### **INCLUDED**

- Countertop
- · Matching Backsplash
- Rectangle Sink

#### **COUNTERTOP PLAN VIEW**



#### **EDGE SIDE VIEW**



# THREE DIMENSIONAL COUNTERTOP VIEW