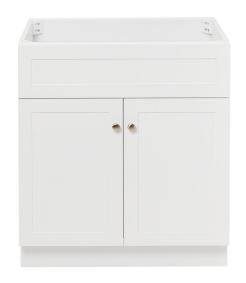

### **BASE CABINET DIMENSIONS**

30" W x 21.5" D x 34.5" H

### **FEATURES**

- Solid wood frame & plywood panels
- Dovetail drawers and joints
- · Soft closing doors & drawers