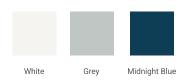

# **Q048S**



# **BASE CABINET DIMENSIONS**

48" W x 21.6" D x 34.5" H

# **FEATURES**

- Solid wood frame & plywood panels
- Dovetail drawers and joints
- Soft closing doors & drawers

# HARDWARE FINISHES



#### **AVAILABLE COLORS**



#### **FRONT VIEW**



# SIDE VIEW



#### **PLAN VIEW**





#### **OVERALL DIMENSIONS**

48.25" W x 22".D x 1.5" H

#### **COUNTERTOP OPTIONS**



Carrara White Quartz CQ-048S-REC-CT

#### **FEATURES**

- Solid countertop with mitered edges & seams
- Undermount white rectangular sink
- Pre-drilled for 8" widespread faucet

#### **INCLUDED**

- Countertop
- Matching Backsplash
- Rectangle Sink

# COUNTERTOP PLAN VIEW



#### **EDGE SIDE VIEW**



#### THREE DIMENSIONAL COUNTERTOP VIEW