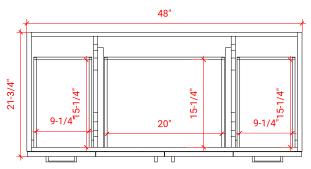

# **Q048S**



# **BASE CABINET DIMENSIONS**

48" W x 21.6" D x 34.5" H

# **FEATURES**

- Solid wood frame & plywood panels
- Dovetail drawers and joints
- Soft closing doors & drawers

# HARDWARE FINISHES



#### **AVAILABLE COLORS**



#### **FRONT VIEW**



# SIDE VIEW



#### **PLAN VIEW**





#### **OVERALL DIMENSIONS**

48.25" W x 22".D x 1.5" H

#### **COUNTERTOP OPTIONS**



Carrara White Quartz CQ-048S-REC-CT

#### **FEATURES**

- Solid countertop with mitered edges & seams
- Undermount white rectangular sink
- Pre-drilled for 8" widespread faucet

#### **INCLUDED**

- Countertop
- Matching Backsplash
- Rectangle Sink

# COUNTERTOP PLAN VIEW



#### **EDGE SIDE VIEW**



#### THREE DIMENSIONAL COUNTERTOP VIEW