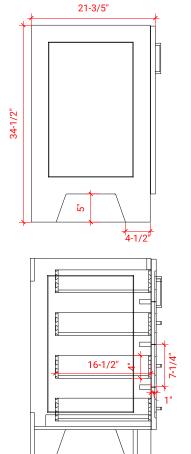

# **BASE CABINET DIMENSIONS**

48" W x 21.6" D x 34.5" H

#### **FRONT VIEW**

# SIDE VIEW