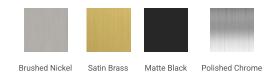

# **Q048S**



# **BASE CABINET DIMENSIONS**

48" W x 21.6" D x 34.5" H

# **FEATURES**

- Solid wood frame & plywood panels
- Dovetail drawers and joints
- Soft closing doors & drawers

# HARDWARE FINISHES



#### **AVAILABLE COLORS**



#### **FRONT VIEW**



# SIDE VIEW



#### **PLAN VIEW**





#### **OVERALL DIMENSIONS**

48.25" W x 22".D x 1.5" H

#### **COUNTERTOP OPTIONS**



Carrara White Quartz CQ-048S-REC-CT

#### **FEATURES**

- Solid countertop with mitered edges & seams
- Undermount white rectangular sink
- Pre-drilled for 8" widespread faucet

#### **INCLUDED**

- Countertop
- Matching Backsplash
- Rectangle Sink

# COUNTERTOP PLAN VIEW



#### **EDGE SIDE VIEW**



#### THREE DIMENSIONAL COUNTERTOP VIEW