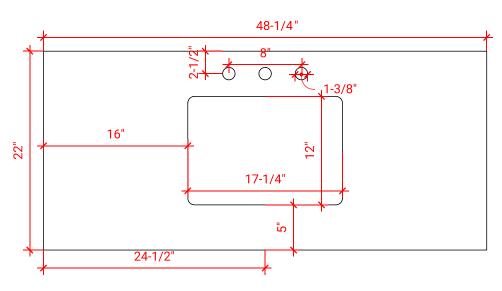

#### **OVERALL DIMENSIONS**

48.25" W x 22".D x 1.5" H

#### **COUNTERTOP OPTIONS**

Carrara White Quartz CQ-048S-REC-CT

#### **FEATURES**

- Solid countertop with mitered edges & seams
- Undermount white rectangular sink
- Pre-drilled for 8" widespread faucet

# COUNTERTOP PLAN VIEW