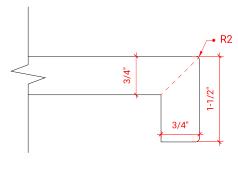

# **Q048S**



# **BASE CABINET DIMENSIONS**

48" W x 21.6" D x 34.5" H

# **FEATURES**

- Solid wood frame & plywood panels
- Dovetail drawers and joints
- Soft closing doors & drawers

# HARDWARE FINISHES



#### **AVAILABLE COLORS**



#### **FRONT VIEW**



# SIDE VIEW



#### **PLAN VIEW**





#### **OVERALL DIMENSIONS**

48.25" W x 22".D x 1.5" H

#### **COUNTERTOP OPTIONS**



Carrara White Quartz CQ-048S-REC-CT

#### **FEATURES**

- Solid countertop with mitered edges & seams
- Undermount white rectangular sink
- Pre-drilled for 8" widespread faucet

#### **INCLUDED**

- Countertop
- Matching Backsplash
- Rectangle Sink

# COUNTERTOP PLAN VIEW



#### **EDGE SIDE VIEW**



#### THREE DIMENSIONAL COUNTERTOP VIEW