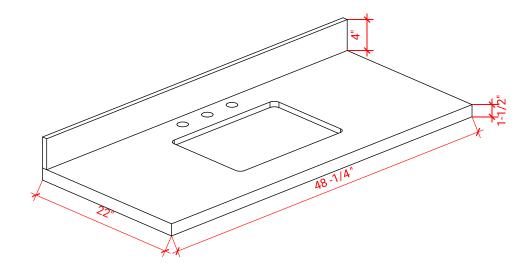

#### **OVERALL DIMENSIONS**

48.25" W x 22".D x 1.5" H

#### **COUNTERTOP OPTIONS**

Carrara White Quartz CQ-048S-REC-CT

#### THREE DIMENSIONAL COUNTERTOP VIEW