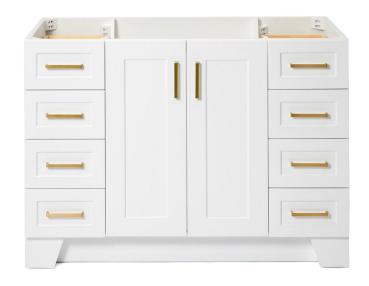

# **Q048S**

# **BASE CABINET DIMENSIONS**

48" W x 21.6" D x 34.5" H

# **FEATURES**

- Solid wood frame & plywood panels
- Dovetail drawers and joints
- Soft closing doors & drawers

#### **FRONT VIEW**