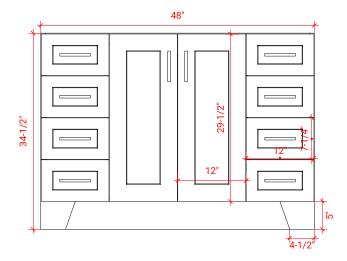

# **BASE CABINET DIMENSIONS**

48" W x 21.6" D x 34.5" H

#### **PLAN VIEW**

#### **OVERALL DIMENSIONS**

48.25" W x 22".D x 1.5" H