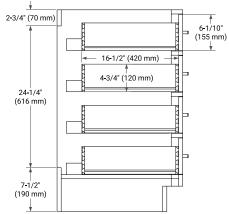

# ARIEL

## **BASE CABINET DIMENSIONS**

72" W x 21.5" D x 34.5" H

FRONT VIEW



## FEATURES

- Solid wood frame & plywood panels
- Dovetail drawers and joints
- Soft closing doors & drawers

## HARDWARE FINISHES\*



Hardware comes preinstalled with the illustrated option. Other finishes are available on our online store if you prefer a different one.

## AVAILABLE COLORS



## SIDE VIEW









## OVERALL DIMENSIONS

72.25" W x 22" D x 1.5" H

## COUNTERTOP OPTIONS



Carrara White Quartz

#### COUNTERTOP PLAN VIEW

## FEATURES

- Solid countertop with mitered edges & seams
- Undermount white oval sink
- Pre-drilled for 8" widespread faucet

#### INCLUDED

- Countertop
- Matching Backsplash
- Oval Sinks

#### EDGE SIDE VIEW



#### THREE DIMENSIONAL COUNTERTOP VIEW