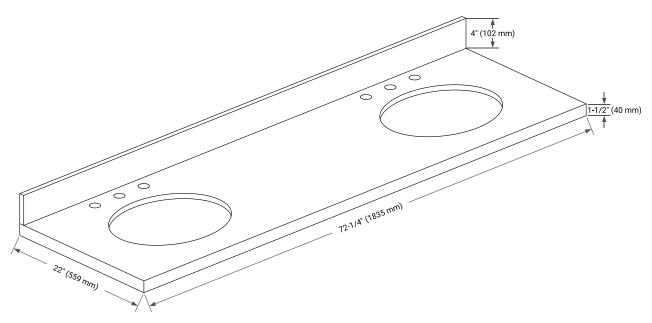

# ARIEL

## **BASE CABINET DIMENSIONS**

72" W x 21.5" D x 34.5" H

FRONT VIEW



## FEATURES

- Solid wood frame & plywood panels
- Dovetail drawers and joints
- Soft closing doors & drawers

## HARDWARE FINISHES\*



Hardware comes preinstalled with the illustrated option. Other finishes are available on our online store if you prefer a different one.

## AVAILABLE COLORS



## SIDE VIEW









## OVERALL DIMENSIONS

72.25" W x 22" D x 1.5" H

## COUNTERTOP OPTIONS



Carrara White Quartz

#### COUNTERTOP PLAN VIEW

## FEATURES

- Solid countertop with mitered edges & seams
- Undermount white oval sink
- Pre-drilled for 8" widespread faucet

#### INCLUDED

- Countertop
- Matching Backsplash
- Oval Sinks

#### EDGE SIDE VIEW



#### THREE DIMENSIONAL COUNTERTOP VIEW