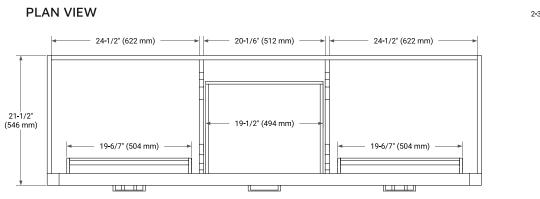

## **BASE CABINET DIMENSIONS**

72" W x 21.5" D x 34.5" H

FRONT VIEW

## SIDE VIEW