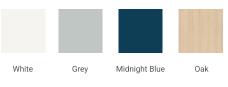

# ARIEL

## **BASE CABINET DIMENSIONS**

72" W x 21.5" D x 34.5" H

FRONT VIEW



## FEATURES

- Solid wood frame & plywood panels
- Dovetail drawers and joints
- Soft closing doors & drawers

## HARDWARE FINISHES\*



Hardware comes preinstalled with the illustrated option. Other finishes are available on our online store if you prefer a different one.

## AVAILABLE COLORS



## SIDE VIEW









## OVERALL DIMENSIONS

72.25" W x 22" D x 1.5" H

## COUNTERTOP OPTIONS



Carrara White Quartz

#### COUNTERTOP PLAN VIEW

## FEATURES

- Solid countertop with mitered edges & seams
- Undermount white oval sink
- Pre-drilled for 8" widespread faucet

#### INCLUDED

- Countertop
- Matching Backsplash
- Oval Sinks

#### EDGE SIDE VIEW



#### THREE DIMENSIONAL COUNTERTOP VIEW