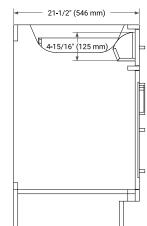

# ARIEL

## **BASE CABINET DIMENSIONS**

72" W x 21.5" D x 34.5" H

FRONT VIEW



## FEATURES

- Solid wood frame & plywood panels
- Dovetail drawers and joints
- Soft closing doors & drawers

## HARDWARE FINISHES\*



Hardware comes preinstalled with the illustrated option. Other finishes are available on our online store if you prefer a different one.

## AVAILABLE COLORS



## SIDE VIEW









## OVERALL DIMENSIONS

72.25" W x 22" D x 1.5" H

## COUNTERTOP OPTIONS



Carrara White Quartz

#### COUNTERTOP PLAN VIEW

## FEATURES

- Solid countertop with mitered edges & seams
- Undermount white oval sink
- Pre-drilled for 8" widespread faucet

#### INCLUDED

- Countertop
- Matching Backsplash
- Oval Sinks

#### EDGE SIDE VIEW



#### THREE DIMENSIONAL COUNTERTOP VIEW