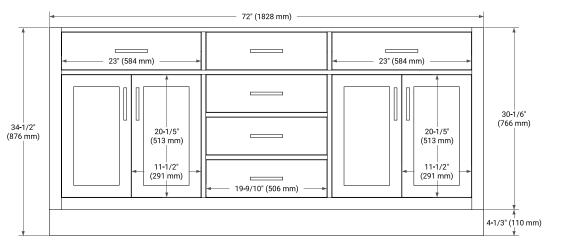

## **BASE CABINET DIMENSIONS**

72" W x 21.5" D x 34.5" H

FRONT VIEW

## OVERALL DIMENSIONS

72.25" W x 22" D x 1.5" H