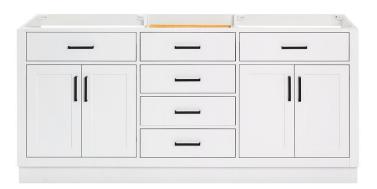

# ARIEL

## **BASE CABINET DIMENSIONS**

72" W x 21.5" D x 34.5" H

FRONT VIEW



## FEATURES

- Solid wood frame & plywood panels
- Dovetail drawers and joints
- Soft closing doors & drawers

## HARDWARE FINISHES\*



Hardware comes preinstalled with the illustrated option. Other finishes are available on our online store if you prefer a different one.

## AVAILABLE COLORS



## SIDE VIEW









## OVERALL DIMENSIONS

72.25" W x 22" D x 1.5" H

## COUNTERTOP OPTIONS



Carrara White Quartz

#### COUNTERTOP PLAN VIEW

## FEATURES

- Solid countertop with mitered edges & seams
- Undermount white oval sink
- Pre-drilled for 8" widespread faucet

#### INCLUDED

- Countertop
- Matching Backsplash
- Oval Sinks

#### EDGE SIDE VIEW



#### THREE DIMENSIONAL COUNTERTOP VIEW