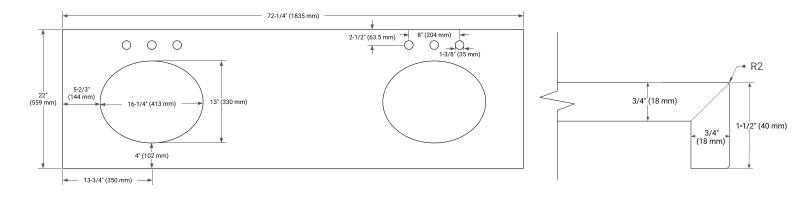

## OVERALL DIMENSIONS

72.25" W x 22" D x 1.5" H

## COUNTERTOP OPTIONS

Carrara White Quartz

#### COUNTERTOP PLAN VIEW

## FEATURES

- Solid countertop with mitered edges & seams
- Undermount white oval sink
- Pre-drilled for 8" widespread faucet