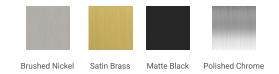

### T066S

**FRONT VIEW** 



# **BASE CABINET DIMENSIONS**

66" W x 21.5" D x 34.5" H

# **FEATURES**

- Solid wood frame & plywood panels
- Dovetail drawers and joints
- Soft closing doors & drawers

### HARDWARE FINISHES



### **AVAILABLE COLORS**



# 66" 25-3/4"





### **SIDE VIEW**





### **OVERALL DIMENSIONS**

66.25" W x 22"·D x 1.5" H

# **COUNTERTOP OPTIONS**



Carrara White Quartz CO-066S-REC-CT

### **FEATURES**

- Solid countertop with mitered edges & seams
- Undermount white rectangular sink
- Pre-drilled for 8" widespread faucet

### **INCLUDED**

- Countertop
- Matching Backsplash
- Rectangle Sink

### COUNTERTOP PLAN VIEW

# 66-1/4" 8" 25" 33-1/2"

### **EDGE SIDE VIEW**



### THREE DIMENSIONAL COUNTERTOP VIEW