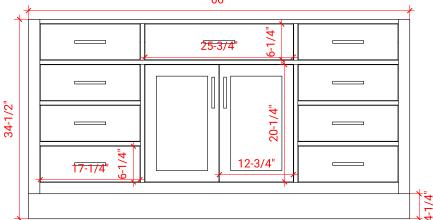

# **BASE CABINET DIMENSIONS**

66" W x 21.5" D x 34.5" H

# 66" 25-3/4"

### **SIDE VIEW**

### **OVERALL DIMENSIONS**

66.25" W x 22"·D x 1.5" H