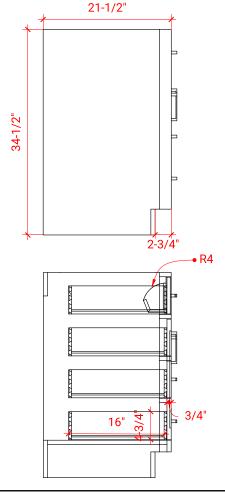

### T066S

**FRONT VIEW** 



# **BASE CABINET DIMENSIONS**

66" W x 21.5" D x 34.5" H

# **FEATURES**

- Solid wood frame & plywood panels
- Dovetail drawers and joints
- Soft closing doors & drawers

### HARDWARE FINISHES



### **AVAILABLE COLORS**



# 66" 25-3/4"





### **SIDE VIEW**





### **OVERALL DIMENSIONS**

66.25" W x 22"·D x 1.5" H

# **COUNTERTOP OPTIONS**



Carrara White Quartz CO-066S-REC-CT

### **FEATURES**

- Solid countertop with mitered edges & seams
- Undermount white rectangular sink
- Pre-drilled for 8" widespread faucet

### **INCLUDED**

- Countertop
- Matching Backsplash
- Rectangle Sink

### COUNTERTOP PLAN VIEW

# 66-1/4" 8" 25" 33-1/2"

### **EDGE SIDE VIEW**



### THREE DIMENSIONAL COUNTERTOP VIEW