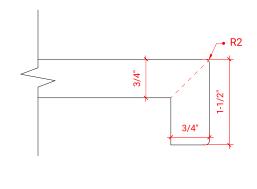

### T066S

**FRONT VIEW** 



# **BASE CABINET DIMENSIONS**

66" W x 21.5" D x 34.5" H

# **FEATURES**

- Solid wood frame & plywood panels
- Dovetail drawers and joints
- Soft closing doors & drawers

### HARDWARE FINISHES



### **AVAILABLE COLORS**



# 66" 25-3/4"





### **SIDE VIEW**





### **OVERALL DIMENSIONS**

66.25" W x 22"·D x 1.5" H

# **COUNTERTOP OPTIONS**



Carrara White Quartz CO-066S-REC-CT

### **FEATURES**

- Solid countertop with mitered edges & seams
- Undermount white rectangular sink
- Pre-drilled for 8" widespread faucet

### **INCLUDED**

- Countertop
- Matching Backsplash
- Rectangle Sink

### COUNTERTOP PLAN VIEW

# 66-1/4" 8" 25" 33-1/2"

### **EDGE SIDE VIEW**



### THREE DIMENSIONAL COUNTERTOP VIEW