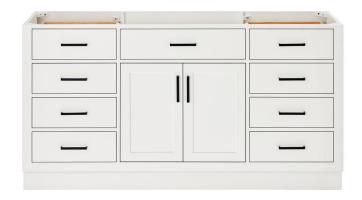

### T066S

**FRONT VIEW** 

# **BASE CABINET DIMENSIONS**

66" W x 21.5" D x 34.5" H

# **FEATURES**

- Solid wood frame & plywood panels
- Dovetail drawers and joints
- Soft closing doors & drawers