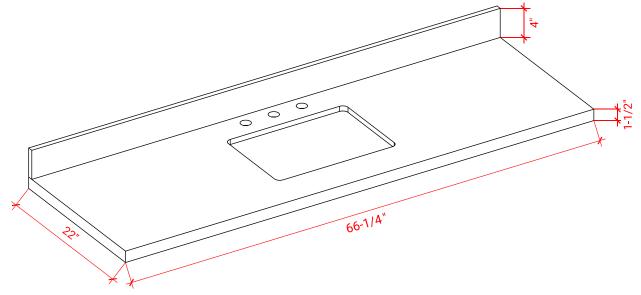

### **OVERALL DIMENSIONS**

66.25" W x 22"·D x 1.5" H

### THREE DIMENSIONAL COUNTERTOP VIEW