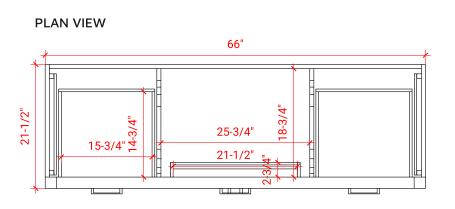

### T066S

**FRONT VIEW** 

# **BASE CABINET DIMENSIONS**

66" W x 21.5" D x 34.5" H

# 66" 25-3/4"