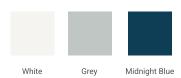

### T066S

**FRONT VIEW** 



# **BASE CABINET DIMENSIONS**

66" W x 21.5" D x 34.5" H

# **FEATURES**

- Solid wood frame & plywood panels
- Dovetail drawers and joints
- Soft closing doors & drawers

### HARDWARE FINISHES



### **AVAILABLE COLORS**



# 66" 25-3/4"





### **SIDE VIEW**





### **OVERALL DIMENSIONS**

66.25" W x 22"·D x 1.5" H

# **COUNTERTOP OPTIONS**



Carrara White Quartz CO-066S-REC-CT

### **FEATURES**

- Solid countertop with mitered edges & seams
- Undermount white rectangular sink
- Pre-drilled for 8" widespread faucet

### **INCLUDED**

- Countertop
- Matching Backsplash
- Rectangle Sink

### COUNTERTOP PLAN VIEW

# 66-1/4" 8" 25" 33-1/2"

### **EDGE SIDE VIEW**



### THREE DIMENSIONAL COUNTERTOP VIEW