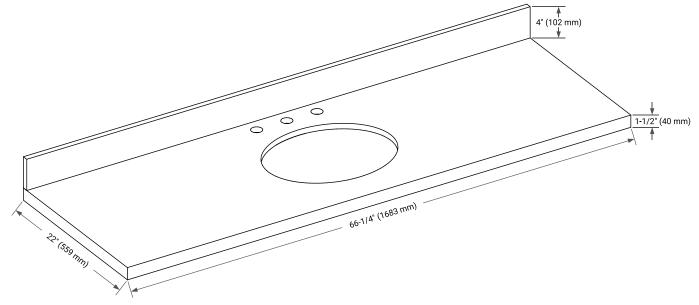

## OVERALL DIMENSIONS

66.25" W x 22" D x 1.5" H

## FEATURES

- Solid countertop with mitered edges & seams
- Undermount white oval sink
- Pre-drilled for 8" widespread faucet

### THREE DIMENSIONAL COUNTERTOP VIEW