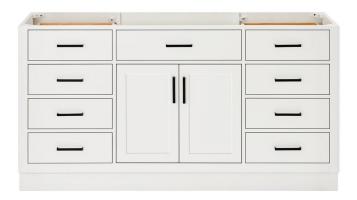

# ARIEL

## BASE CABINET DIMENSIONS

66" W x 21.5" D x 34.5" H

## FEATURES

- Solid wood frame & plywood panels
- Dovetail drawers and joints
- Soft closing doors & drawers