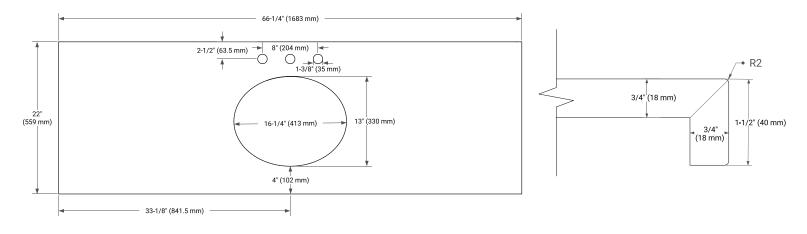

## OVERALL DIMENSIONS

66.25" W x 22" D x 1.5" H

## COUNTERTOP OPTIONS

Carrara White Quartz

### COUNTERTOP PLAN VIEW

## FEATURES

- Solid countertop with mitered edges & seams
- Undermount white oval sink
- Pre-drilled for 8" widespread faucet