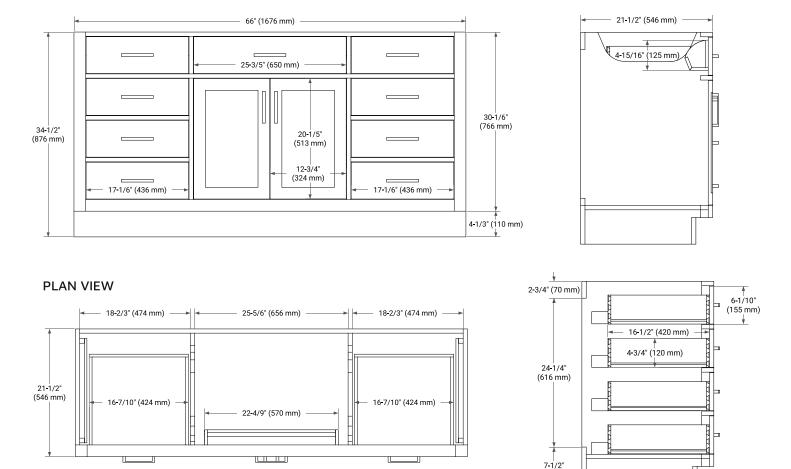

## BASE CABINET DIMENSIONS

66" W x 21.5" D x 34.5" H

### FRONT VIEW

SIDE VIEW