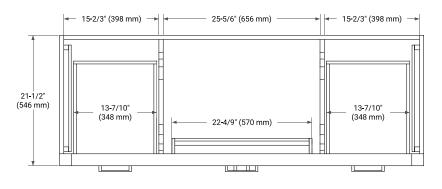

## **BASE CABINET DIMENSIONS**

60" W x 21.5" D x 34.5" H



## **FEATURES**

- Solid wood frame & plywood panels
- Dovetail drawers and joints
- · Soft closing doors & drawers

#### **HARDWARE FINISHES\***



Hardware comes preinstalled with the illustrated option.

Other finishes are available on our online store if you prefer a different one.

## **AVAILABLE COLORS**



#### **FRONT VIEW**



#### SIDE VIEW



## **PLAN VIEW**







## **OVERALL DIMENSIONS**

60.25" W x 22" D x 1.5" H

#### **COUNTERTOP OPTIONS**



Carrara White Quartz

## **FEATURES**

- Solid countertop with mitered edges & seams
- Undermount white rectangular sink
- Pre-drilled for 8" widespread faucet

#### **INCLUDED**

- Countertop
- Matching Backsplash
- Rectangle Sink

#### COUNTERTOP PLAN VIEW

# **EDGE SIDE VIEW**