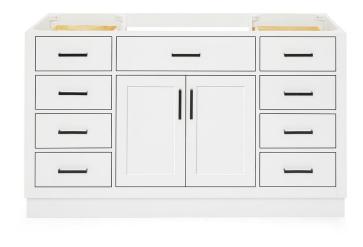

## **BASE CABINET DIMENSIONS**

60" W x 21.5" D x 34.5" H

## **FEATURES**

- Solid wood frame & plywood panels
- Dovetail drawers and joints
- · Soft closing doors & drawers