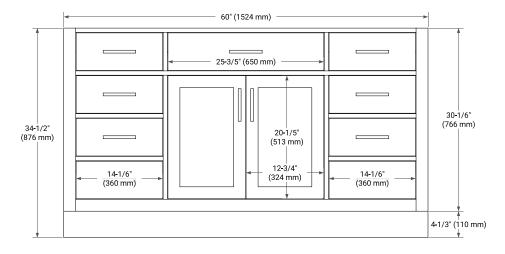

## **BASE CABINET DIMENSIONS**

60" W x 21.5" D x 34.5" H

#### **FRONT VIEW**

#### SIDE VIEW

## **PLAN VIEW**