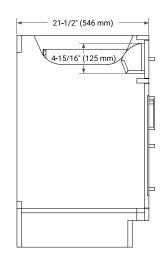

## **BASE CABINET DIMENSIONS**

60" W x 21.5" D x 34.5" H



## **FEATURES**

- Solid wood frame & plywood panels
- Dovetail drawers and joints
- · Soft closing doors & drawers

#### **HARDWARE FINISHES\***



Hardware comes preinstalled with the illustrated option.

Other finishes are available on our online store if you prefer a different one.

## **AVAILABLE COLORS**



#### **FRONT VIEW**



#### SIDE VIEW



## **PLAN VIEW**







## **OVERALL DIMENSIONS**

60.25" W x 22" D x 1.5" H

#### **COUNTERTOP OPTIONS**



Carrara White Quartz

## **FEATURES**

- Solid countertop with mitered edges & seams
- Undermount white rectangular sink
- Pre-drilled for 8" widespread faucet

#### **INCLUDED**

- Countertop
- Matching Backsplash
- Rectangle Sink

#### COUNTERTOP PLAN VIEW

# **EDGE SIDE VIEW**