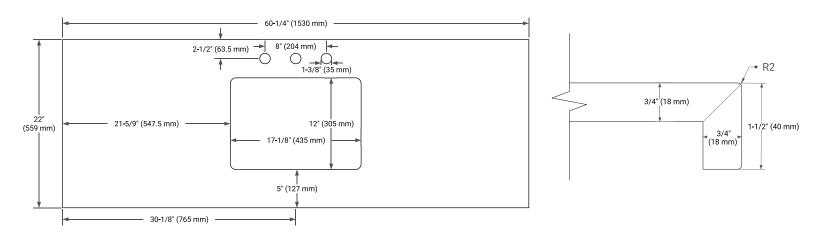

## **PLAN VIEW**

## **OVERALL DIMENSIONS**

60.25" W x 22" D x 1.5" H

# **EDGE SIDE VIEW**