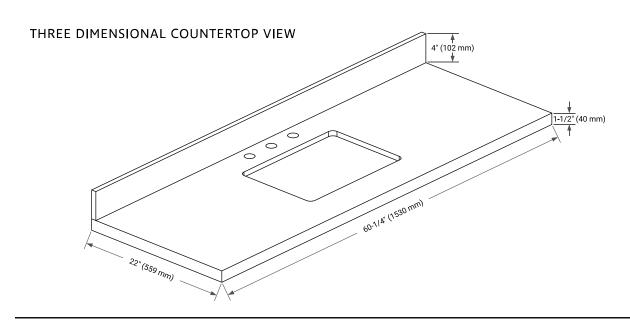

## **OVERALL DIMENSIONS**

60.25" W x 22" D x 1.5" H

## **FEATURES**

- Solid countertop with mitered edges & seams
- Undermount white rectangular sink
- Pre-drilled for 8" widespread faucet

#### **INCLUDED**

- Countertop
- Matching Backsplash
- Rectangle Sink