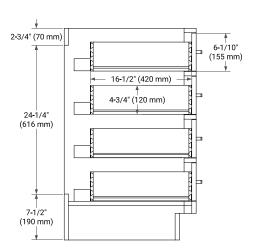

## **BASE CABINET DIMENSIONS**

60" W x 21.5" D x 34.5" H



## **FEATURES**

- Solid wood frame & plywood panels
- Dovetail drawers and joints
- · Soft closing doors & drawers

#### **HARDWARE FINISHES\***



Hardware comes preinstalled with the illustrated option.

Other finishes are available on our online store if you prefer a different one.

## **AVAILABLE COLORS**



#### **FRONT VIEW**



#### SIDE VIEW



## **PLAN VIEW**







## **OVERALL DIMENSIONS**

60.25" W x 22" D x 1.5" H

#### **COUNTERTOP OPTIONS**



Carrara White Quartz

## **FEATURES**

- Solid countertop with mitered edges & seams
- Undermount white rectangular sink
- Pre-drilled for 8" widespread faucet

#### **INCLUDED**

- Countertop
- Matching Backsplash
- Rectangle Sink

#### COUNTERTOP PLAN VIEW

# **EDGE SIDE VIEW**