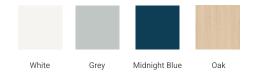

## **BASE CABINET DIMENSIONS**

60" W x 21.5" D x 34.5" H



## **FEATURES**

- Solid wood frame & plywood panels
- Dovetail drawers and joints
- · Soft closing doors & drawers

#### **HARDWARE FINISHES\***



Hardware comes preinstalled with the illustrated option.

Other finishes are available on our online store if you prefer a different one.

## **AVAILABLE COLORS**



#### **FRONT VIEW**



#### SIDE VIEW



## **PLAN VIEW**







## **OVERALL DIMENSIONS**

60.25" W x 22" D x 1.5" H

#### **COUNTERTOP OPTIONS**



Carrara White Quartz

## **FEATURES**

- Solid countertop with mitered edges & seams
- Undermount white rectangular sink
- Pre-drilled for 8" widespread faucet

#### **INCLUDED**

- Countertop
- Matching Backsplash
- Rectangle Sink

#### COUNTERTOP PLAN VIEW

# **EDGE SIDE VIEW**